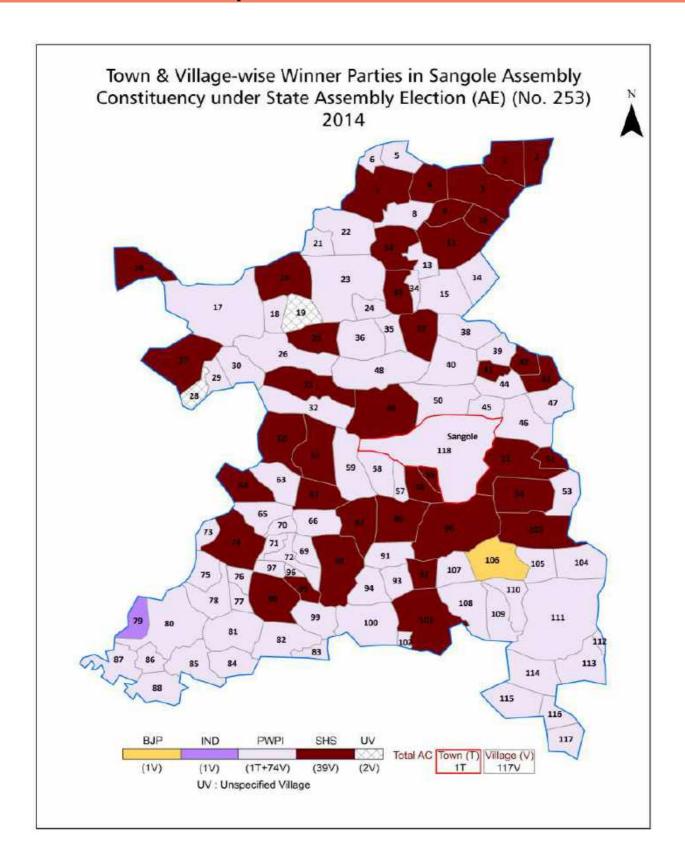

| 184-185  |
| 11  | Disclaimer                                                                                                                                                                                                                                                                                                                                                                                                                                              | 187      |

### **Location & Political Map**



#### **Administrative Setup**

#### List of Village Panchayat & Intermediate Panchayat (Block) Name - 2011

| Village Name   | Village Panchayat Name | Intermediate Panchayat<br>Name |
|----------------|------------------------|--------------------------------|
| Achakadani     | Achakadani             | Sangole                        |
| Aglavewadi     | Aglavewadi             | Sangole                        |
| Ajanale        | Ajnale                 | Sangole                        |
| Akola          | Akola                  | Sangole                        |
| Alegaon        | Alegaon                | Sangole                        |
| Ankadhal       | Ankadhal               | Sangole                        |
| Bagalwadi      | Bagalwadi              | Sangole