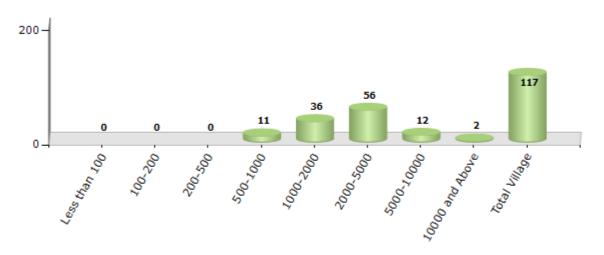

#### Number of Villages by Population Size - 2011

| Less<br>than<br>100 | 100-<br>200 | 200-<br>500 | 500-<br>1000 | 1000-<br>2000 | 2000-<br>5000 | 5000-<br>10000 | 10000<br>and<br>Above | Total<br>Village |
|---------------------|-------------|-------------|--------------|---------------|---------------|----------------|-----------------------|------------------|
| 0                   | 0           | 0           | 11           | 36            | 56            | 12             | 2                     | 117              |

Number of Villages by Population Size - 2011