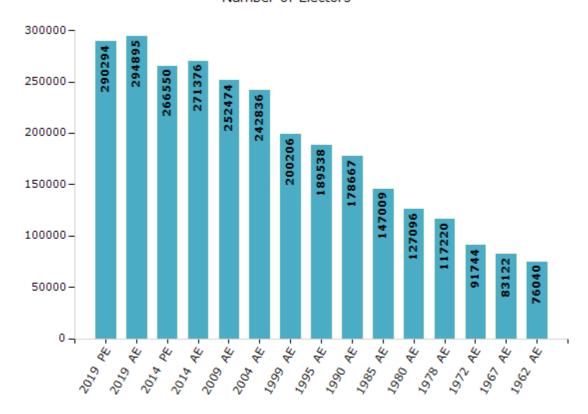

#### **Electors by Male & Female**

| Year    | Male   | Female | Others | Total  |
|---------|--------|--------|--------|--------|
| 2019 PE | 154881 | 135413 | 0      | 290294 |
| 2019 AE | 156994 | 137901 | 0      | 294895 |
| 2014 PE | 141840 | 124710 | 0      | 266550 |
| 2014 AE | 144399 | 126977 | 0      | 271376 |
| 2009 PE | -      | -      | -      | -      |
| 2009 AE | 130802 | 121672 | -      | 252474 |
| 2004 PE | -      | -      | -      | -      |
| 2004 AE | 125557 | 117279 | -      | 242836 |
| 1999 PE | -      | -      | -      | -      |

| Year    | Male   | Female | Others | Total  |
|---------|--------|--------|--------|--------|
| 1999 AE | 103631 | 96575  | -      | 200206 |
| 1995 AE | 96138  | 93400  | -      | 189538 |
| 1990 AE | 90777  | 87890  | -      | 178667 |
| 1985 AE | 73096  | 73913  | -      | 147009 |
| 1980 AE | 63731  | 63365  | -      | 127096 |
| 1978 AE | 58543  | 58677  | -      | 117220 |
| 1972 AE | 46324  | 45420  | -      | 91744  |
| 1967 AE | -      | -      | -      | 83122  |
| 1962 AE | -      | _      | -      | 76040  |

#### Number of Electors

 $\textbf{Note:} \ \mathsf{AE:} \ \mathsf{Assembly} \ \mathsf{Election}, \ \mathsf{PE:} \ \mathsf{Assembly} \ \mathsf{Segment} \ \mathsf{of} \ \mathsf{Parliamentary} \ \mathsf{Election}$ 