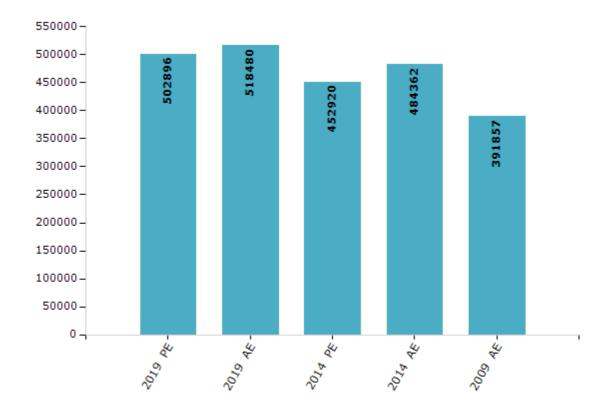

#### **Electors by Male & Female**

| Year    | Male   | Female | Others | Total  |
|---------|--------|--------|--------|--------|
| 2019 PE | 268189 | 234676 | 31     | 502896 |
| 2019 AE | 276453 | 241995 | 32     | 518480 |
| 2014 PE | 244951 | 207963 | 6      | 452920 |
| 2014 AE | 260927 | 223429 | 6      | 484362 |
| 2009 PE | -      | -      | -      | -      |
| 2009 AE | 212478 | 179379 | -      | 391857 |
| 2004 PE | -      | -      | -      | -      |
| 2004 AE | -      | -      | -      | -      |
| 1999 PE | -      | -      | -      | -      |

#### Number of Electors

 $\textbf{Note:} \ \mathsf{AE:} \ \mathsf{Assembly} \ \mathsf{Election}, \ \mathsf{PE:} \ \mathsf{Assembly} \ \mathsf{Segment} \ \mathsf{of} \ \mathsf{Parliamentary} \ \mathsf{Election}$ 