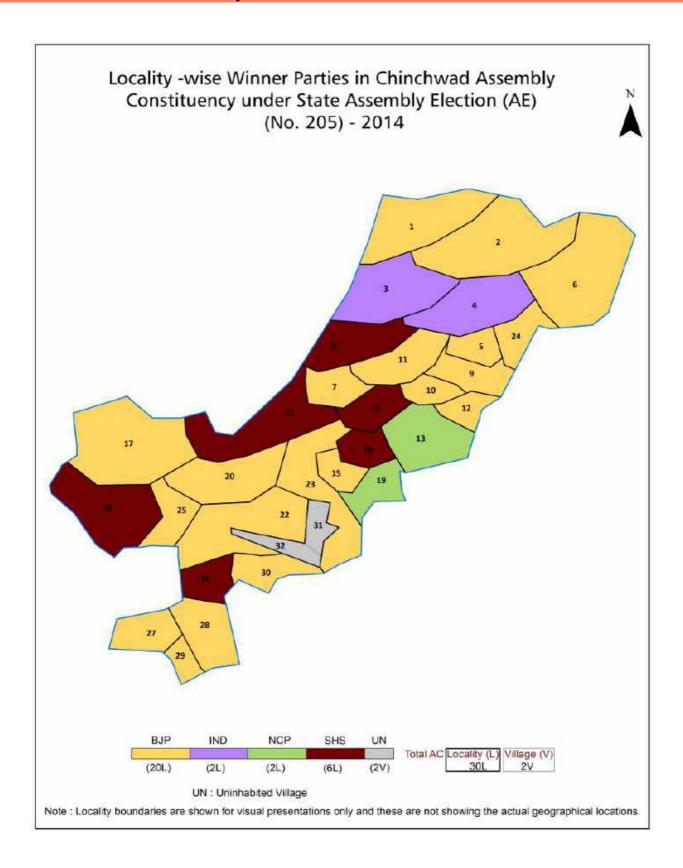

| 227      |  |  |  |

### **Location & Political Map**



#### **Electoral Features**

#### **Electors by Male & Female**

| Year    | Male   | Female | Others | Total  |
|---------|--------|--------|--------|--------|
| 2019 PE | 268189 | 234676 | 31     | 502896 |
| 2019 AE | 276453 | 241995 | 32     | 518480 |
| 2014 PE | 244951 | 207963 | 6      | 452920 |
| 2014 AE | 260927 | 223429 | 6      | 484362 |
| 2009 PE | -      | -      | -      | -      |
| 2009 AE | 212478 | 179379 | -      | 391857 |
| 2004 PE | -      | -      | -      | -      |
| 2004 AE | -      | -      | -      | -      |
| 1999 PE | -      | -      | -      | -      |

| Year    | Male | Female | Others | Total |
|---------|------|--------|--------|-------|
| 1999 AE | -    | -      | -      | -     |
| 1995 AE | -    | -      | -      | -     |
| 1990 AE | -    | -