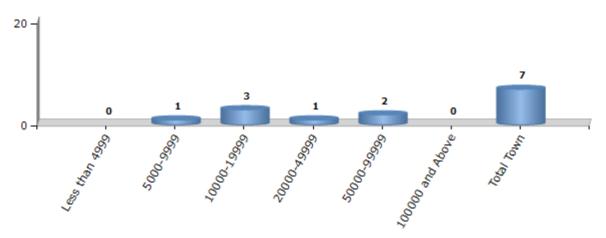

#### **Number of Towns by Population Size - 2011**

| Less than | 5000-9999 | 10000- | 20000- | 50000- | 100000 and | Total |
|-----------|-----------|--------|--------|--------|------------|-------|
| 4999      |           | 19999  | 49999  | 99999  | Above      | Town  |
| 0         | 1         | 3      | 1      | 2      | 0          | 7     |

Number of Towns by Population Size - 2011