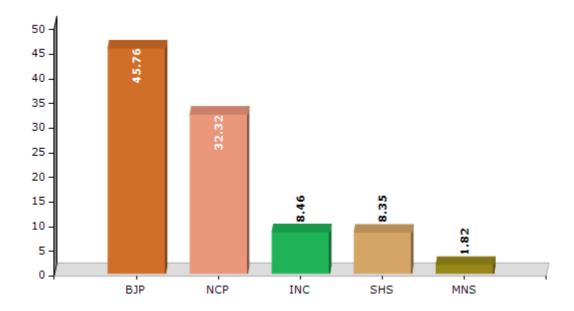

#### **Summary Result of Assembly Election - 2014**

| Candidate Name                   | Party | Votes | Votes % |
|----------------------------------|-------|-------|---------|
| Bhegade Sanjay (Bala) Vishwanath | ВЈР   | 95319 | 45.76   |
| Dnyanoba Alias Mauli Dabhade     | NCP   | 67318 | 32.32   |
| Kiran Shankar Gaikwad            | INC   | 17624 | 8.46    |
| Macchindra Babanrao Kharade      | SHS   | 17385 | 8.35    |
| Mangesh Dnyaneshwar Walunj       | MNS   | 3792  | 1.82    |
| Bhalerao Pramod Eknath           | BSP   | 1955  | 0.94    |
| Tantarpale Goapl Yashwantrao     | IND   | 1195  | 0.57    |
| Mukunada Rakhma Kedari           | IND   | 1142  | 0.55    |
| Sambhaji Shivram Waghmare        | IND   | 544   | 0.26    |
|                                  | NOTA  | 2006  | 0.96    |

#### Votes Percentage of Top Parties - 2014