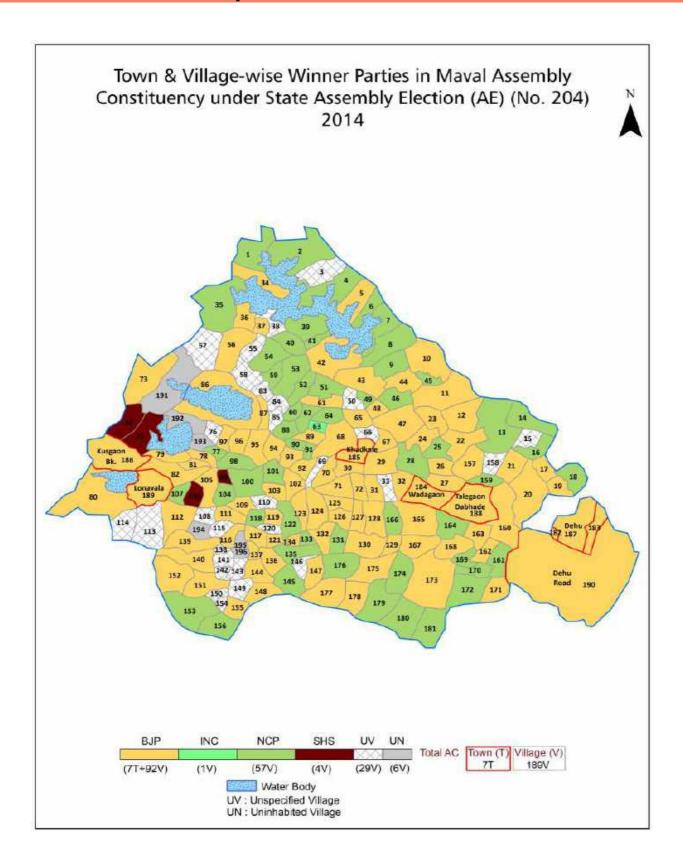

## Maharashtra Assembly Factbook<sup>™</sup>

Mehkar Assembly Constituency

Mehkar Vidhan Sabha