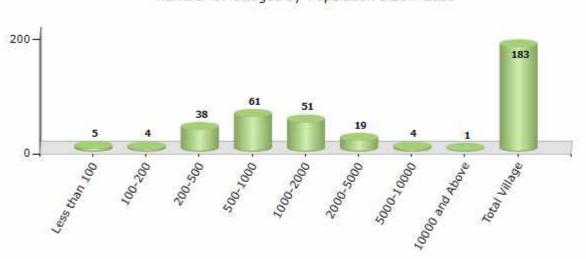

#### **Number of Villages by Population Size - 2011**

| Less<br>than<br>100 | 100-<br>200 | 200-<br>500 | 500-<br>1000 | 1000-<br>2000 | 2000-<br>5000 | 5000-<br>10000 | 10000<br>and<br>Above | Total<br>Village |
|---------------------|-------------|-------------|--------------|---------------|---------------|----------------|-----------------------|------------------|
| 5                   | 4           | 38          | 61           | 51            | 19            | 4              | 1                     | 183              |

Number of Villages by Population Size - 2011