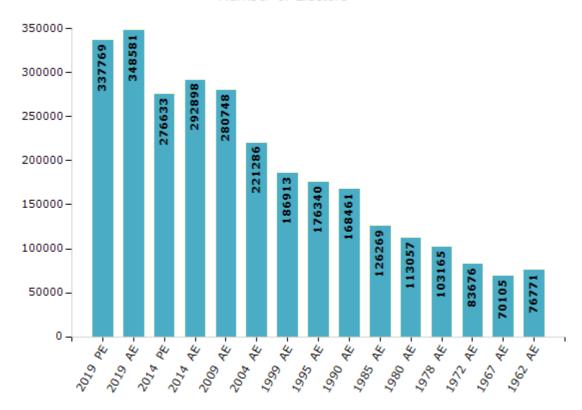

#### **Electors by Male & Female**

| Year    | Male   | Female | Others | Total  |
|---------|--------|--------|--------|--------|
| 2019 PE | 174928 | 162841 | 0      | 337769 |
| 2019 AE | 180314 | 168263 | 4      | 348581 |
| 2014 PE | 144746 | 131887 | 0      | 276633 |
| 2014 AE | 153367 | 139530 | 1      | 292898 |
| 2009 PE | -      | -      | -      | -      |
| 2009 AE | 145781 | 134967 | -      | 280748 |
| 2004 PE | -      | -      | -      | -      |
| 2004 AE | 114763 | 106523 | -      | 221286 |
| 1999 PE | -      | -      | -      | -      |

| Year    | Male  | Female | Others | Total  |
|---------|-------|--------|--------|--------|
| 1999 AE | 97230 | 89683  | -      | 186913 |
| 1995 AE | 91026 | 85314  | -      | 176340 |
| 1990 AE | 87934 | 80527  | -      | 168461 |
| 1985 AE | 65355 | 60914  | -      | 126269 |
| 1980 AE | 58333 | 54724  | -      | 113057 |
| 1978 AE | 52767 | 50398  | -      | 103165 |
| 1972 AE | 42760 | 40916  | -      | 83676  |
| 1967 AE | -     | -      | -      | 70105  |
| 1962 AE | -     | -      | -      | 76771  |

#### Number of Electors

 $\textbf{Note:} \ \mathsf{AE:} \ \mathsf{Assembly} \ \mathsf{Election}, \ \mathsf{PE:} \ \mathsf{Assembly} \ \mathsf{Segment} \ \mathsf{of} \ \mathsf{Parliamentary} \ \mathsf{Election}$ 