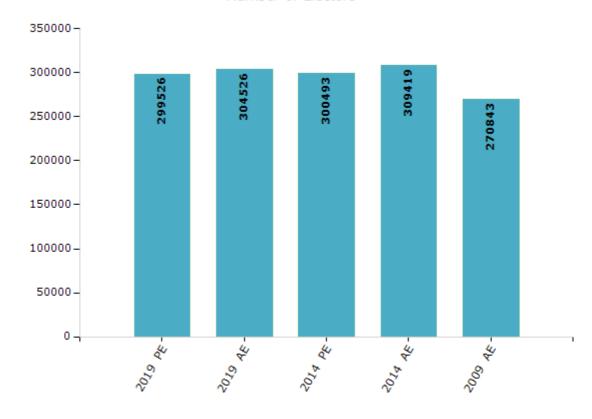

#### **Electors by Male & Female**

| Year    | Male   | Female | Others | Total  | Year    | Male | Female | Others | Total |
|---------|--------|--------|--------|--------|---------|------|--------|--------|-------|
| 2019 PE | 174761 | 124761 | 4      | 299526 | 1999 AE | -    | -      | -      | -     |
| 2019 AE | 177573 | 126946 | 7      | 304526 | 1995 AE | -    | -      | -      | -     |
| 2014 PE | 178168 | 122325 | 0      | 300493 | 1990 AE | -    | -      | -      | -     |
| 2014 AE | 183247 | 126172 | 0      | 309419 | 1985 AE | -    | -      | -      | -     |
| 2009 PE | -      | -      | -      | -      | 1980 AE | -    | -      | -      | -     |
| 2009 AE | 160656 | 110187 | -      | 270843 | 1978 AE | -    | -      | -      | -     |
| 2004 PE | -      | -      | -      | -      | 1972 AE | -    | -      | -      | -     |
| 2004 AE | -      | -      | -      | -      | 1967 AE | -    | -      | -      | -     |
| 1999 PE | -      | -      | -      | -      | 1962 AE | -    | -      | -      | -     |

#### Number of Electors

Note: AE: Assembly Election, PE: Assembly Segment of Parliamentary Election