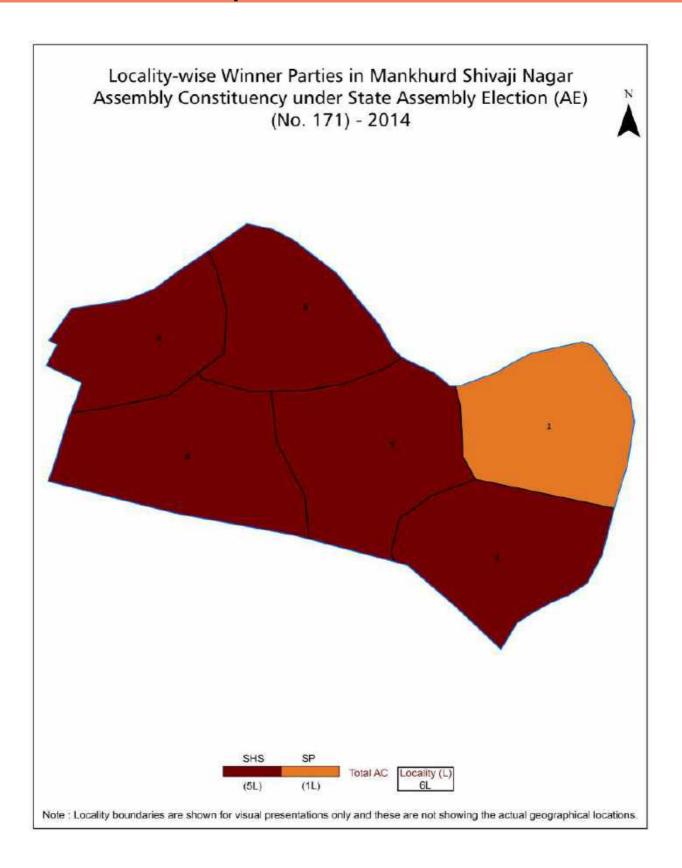

viation & Sources                                                                                                                                                                                                                                                                                                                                                          | 188-189  |
| 10  | Disclaimer                                                                                                                                                                                                                                                                                                                                                                      | 191      |

### **Location & Political Map**



#### **Electoral Features**

#### **Electors by Male & Female**

| Year    | Male   | Female | Others | Total  | Year    | Male | Female | Others | Total |
|---------|--------|--------|--------|--------|---------|------|--------|--------|-------|
| 2019 PE | 174761 | 124761 | 4      | 299526 | 1999 AE | -    | -      | -      | -     |
| 2019 AE | 177573 | 126946 | 7      | 304526 | 1995 AE | -    | -      | -      | -     |
| 2014 PE | 178168 | 122325 | 0      | 300493 | 1990 AE | -    | -      | -      | -     |
| 2014 AE | 183247 | 126172 | 0      | 309419 | 1985 AE | -    | -      | -      | -     |
| 2009 PE | -      | -      | -      | -      | 1980 AE | -    | -      | -      | -     |
| 2009 AE | 160656 | 110187 | -      | 270843 | 1978 AE | -    | -      | -      | -     |
| 200