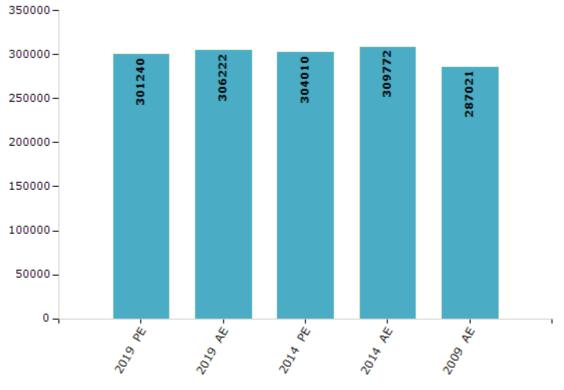

#### **Electors by Male & Female**

| Year    | Male   | Female | Others | Total  | Year    | Male | Female | Others | Total |
|---------|--------|--------|--------|--------|---------|------|--------|--------|-------|
| 2019 PE | 158758 | 142477 | 5      | 301240 | 1999 AE | -    | -      | -      | -     |
| 2019 AE | 161196 | 145020 | 6      | 306222 | 1995 AE | -    | -      | -      | -     |
| 2014 PE | 162325 | 141685 | 0      | 304010 | 1990 AE | -    | -      | -      | -     |
| 2014 AE | 165237 | 144535 | 0      | 309772 | 1985 AE | -    | -      | -      | -     |
| 2009 PE | -      | -      | -      | -      | 1980 AE | -    | -      | -      | -     |
| 2009 AE | 153231 | 133790 | -      | 287021 | 1978 AE | -    | -      | -      | -     |
| 2004 PE | -      | -      | -      | -      | 1972 AE | -    | -      | -      | -     |
| 2004 AE | -      | -      | -      | -      | 1967 AE | -    | -      | -      | -     |
| 1999 PE | -      | -      | -      | -      | 1962 AE | -    | -      | -      | -     |

Number of Electors

 $\textbf{Note:} \mathsf{AE}: \mathsf{Assembly \ Election, \ PE}: \mathsf{Assembly \ Segment \ of \ Parliamentary \ Election}$ 