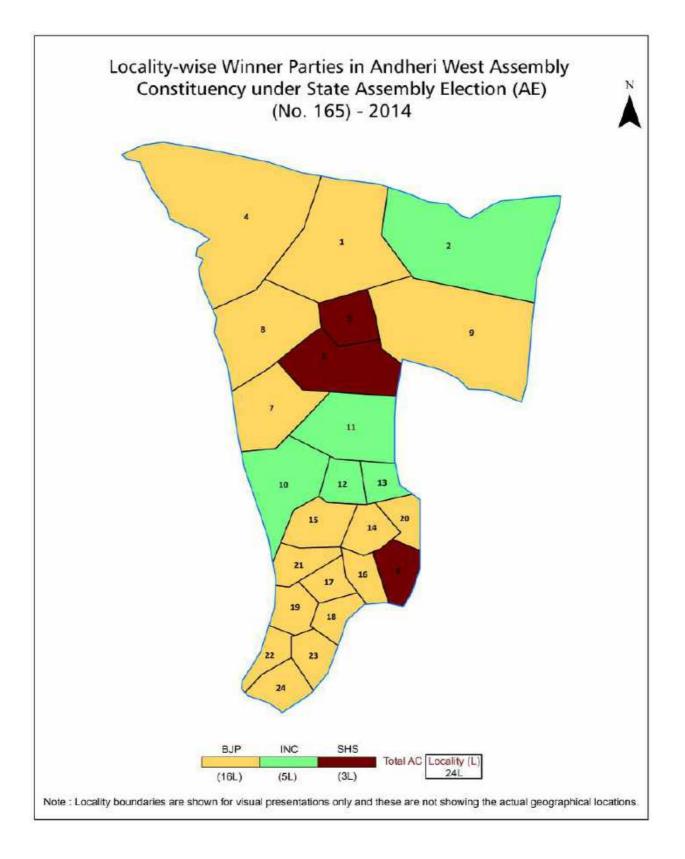

| 157-158  |  |  |  |  |
| 10  | Disclaimer                                                                                                                                                                                                                                                                                                   | 160      |  |  |  |  |
|     |                                                                                                                                                                                                                                                                                                              |          |  |  |  |  |

### Location & Political Map





#### **Electoral Features**

#### **Electors by Male & Female**

| Year    | Male   | Female | Others | Total  | Year    | Male | Female | Others | Total |
|---------|--------|--------|--------|--------|---------|------|--------|--------|-------|
| 2019 PE | 158758 | 142477 | 5      | 301240 | 1999 AE | -    | -      | -      | -     |
| 2019 AE | 161196 | 145020 | 6      | 306222 | 1995 AE | -    | -      | -      | -     |
| 2014 PE | 162325 | 141685 | 0      | 304010 | 1990 AE | -    | -      | -      | -     |
| 2014 AE | 165237 | 144535 | 0      | 309772 | 1985 AE | -    | -      | -      | -     |
| 2009 PE | -      | -      | -      | -      | 1980 AE | -    | -      | -      | -     |
| 2009 AE | 153231 | 133790 | -      | 287021 | 1978 AE | -    | -      | -      | -     |
| 2