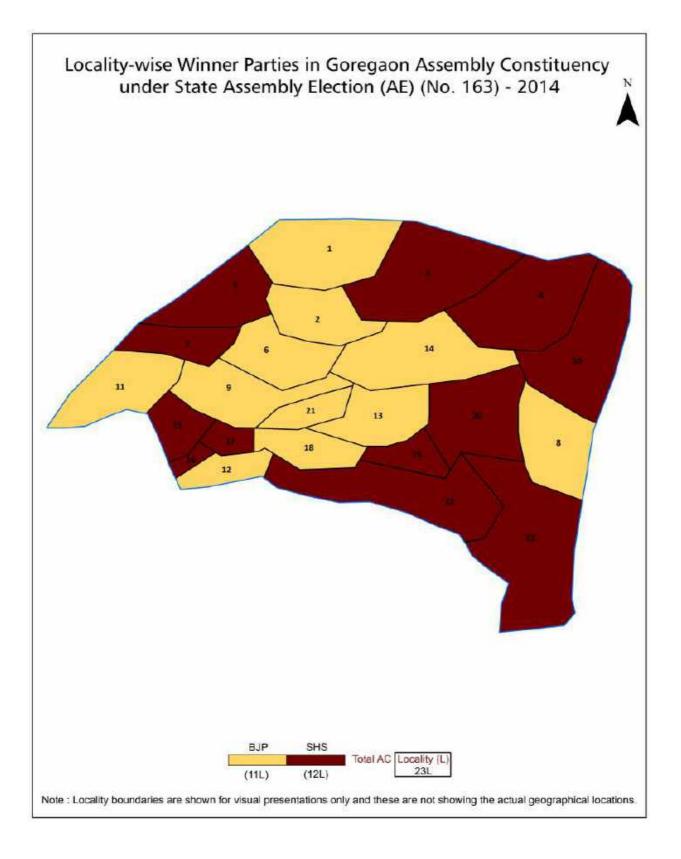

| 177      |  |  |  |  |
| 9   | Abbreviation & Sources                                                                                                                                                                                                                                                                                                                  | 180-181  |  |  |  |  |
| 10  | Disclaimer                                                                                                                                                                                                                                                                                                                              | 183      |  |  |  |  |

#### **Location & Political Map**



### 🗊 indiastatelections



#### **Electoral Features**

#### **Electors by Male & Female**

| Year    | Male   | Female | Others | Total  | Year    | Male   | Female | Others | Total  |
|---------|--------|--------|--------|--------|---------|--------|--------|--------|--------|
| 2019 PE | 179461 | 144350 | 4      | 323815 | 1999 AE | 135824 | 105792 | -      | 241616 |
| 2019 AE | 181616 | 146306 | 4      | 327926 | 1995 AE | 124037 | 97041  | -      | 221078 |
| 2014 PE | 183933 | 146324 | 0      | 330257 | 1990 AE | 119244 | 89044  | -      | 208288 |
| 2014 AE | 187876 | 149817 | 0      | 337693 | 1985 AE | 85987  | 63674  | -      | 149661 |
| 2009 PE | -      | -      | -      | -      | 1980 AE | 78451  | 55799  | -      | 134250 |
| 2009 AE | 169406 | 134096 | -      | 303502 |