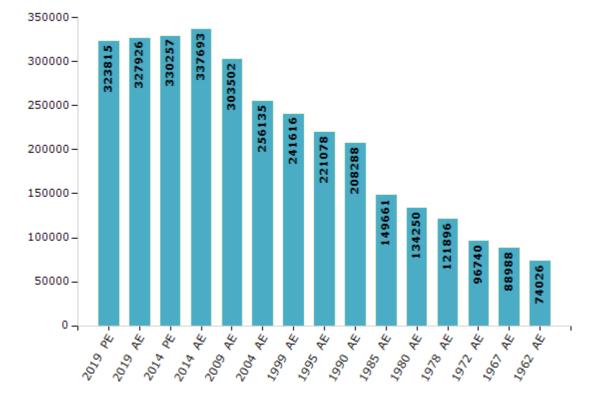

#### **Electors by Male & Female**

| Year    | Male   | Female | Others | Total  | Year    | Male   | Female | Others | Total  |
|---------|--------|--------|--------|--------|---------|--------|--------|--------|--------|
| 2019 PE | 179461 | 144350 | 4      | 323815 | 1999 AE | 135824 | 105792 | -      | 241616 |
| 2019 AE | 181616 | 146306 | 4      | 327926 | 1995 AE | 124037 | 97041  | -      | 221078 |
| 2014 PE | 183933 | 146324 | 0      | 330257 | 1990 AE | 119244 | 89044  | -      | 208288 |
| 2014 AE | 187876 | 149817 | 0      | 337693 | 1985 AE | 85987  | 63674  | -      | 149661 |
| 2009 PE | -      | -      | -      | -      | 1980 AE | 78451  | 55799  | -      | 134250 |
| 2009 AE | 169406 | 134096 | -      | 303502 | 1978 AE | 71203  | 50693  | -      | 121896 |
| 2004 PE | -      | -      | -      | -      | 1972 AE | 49431  | 47309  | -      | 96740  |
| 2004 AE | 141841 | 114294 | -      | 256135 | 1967 AE | -      | -      | -      | 88988  |
| 1999 PE | -      | -      | -      | -      | 1962 AE | -      | -      | -      | 74026  |

Number of Electors

**Note :** AE : Assembly Election, PE : Assembly Segment of Parliamentary Election