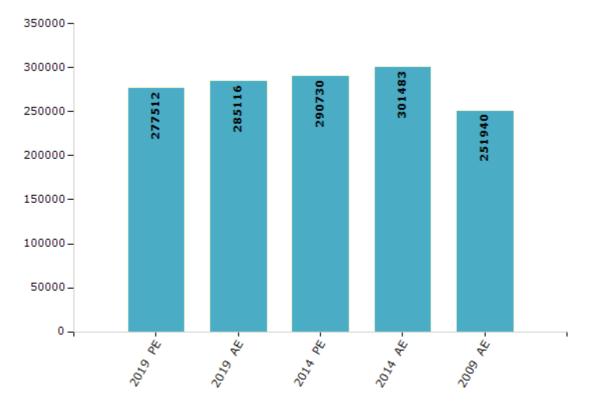

#### **Electors by Male & Female**

| Year    | Male   | Female | Others | Total  | Year    | Male | Female | Others | Total |
|---------|--------|--------|--------|--------|---------|------|--------|--------|-------|
| 2019 PE | 153208 | 124302 | 2      | 277512 | 1999 AE | -    | -      | -      | -     |
| 2019 AE | 157180 | 127930 | 6      | 285116 | 1995 AE | -    | -      | -      | -     |
| 2014 PE | 161320 | 129410 | 0      | 290730 | 1990 AE | -    | -      | -      | -     |
| 2014 AE | 167044 | 134439 | 0      | 301483 | 1985 AE | -    | -      | -      | -     |
| 2009 PE | -      | -      | -      | -      | 1980 AE | -    | -      | -      | -     |
| 2009 AE | 138805 | 113135 | -      | 251940 | 1978 AE | -    | -      | -      | -     |
| 2004 PE | -      | -      | -      | -      | 1972 AE | -    | -      | -      | -     |
| 2004 AE | -      | -      | -      | -      | 1967 AE | -    | -      | -      | -     |
| 1999 PE | -      | -      | -      | -      | 1962 AE | -    | -      | -      | -     |

Number of Electors

 $\textbf{Note:} \mathsf{AE}: \mathsf{Assembly \ Election, \ PE}: \mathsf{Assembly \ Segment \ of \ Parliamentary \ Election}$ 