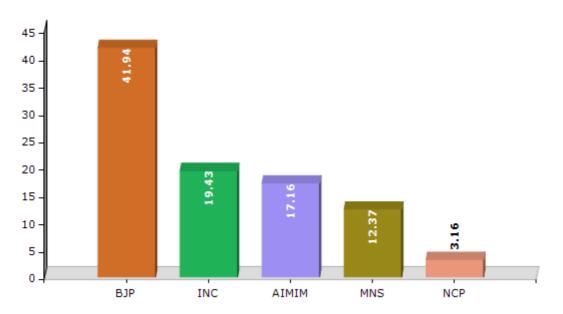

#### **Summary Result of Assembly Election - 2014**

| Candidate Name             | Party | Votes | Votes % |
|----------------------------|-------|-------|---------|
| Dr. Bharati Hemant Lavekar | BJP   | 49182 | 41.94   |
| Baldev Khosa               | INC   | 22784 | 19.43   |
| Abdul Hamid Shaikh         | AIMIM | 20127 | 17.16   |
| Manish Dhuri               | MNS   | 14508 | 12.37   |
| Narendra Verma             | NCP   | 3710  | 3.16    |
| S. M. Khan                 | SP    | 1210  | 1.03    |
| Reshma Bapurao Dhende      | BSP   | 555   | 0.47    |
| Dr. Yadav Vinodkumar Arjun | IND   | 543   | 0.46    |
| Dinesh Lulai Gupta         | BVA   | 430   | 0.37    |
| Hans Krishanlal            | RAPa  | 361   | 0.31    |
| Rida Asgar Rashid          | RKSP  | 269   | 0.23    |
| Aakanksha Arindam Banerjee | IND   | 198   | 0.17    |
| Girja Shanker Pandey       | GaAP  | 125   | 0.11    |
|                            | NOTA  | 3266  | 2.79    |

#### Votes Percentage of Top Parties - 2014