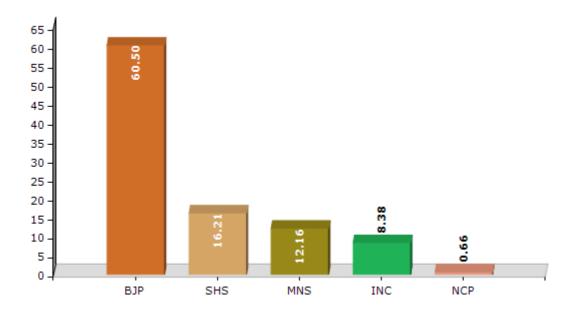

#### **Summary Result of Assembly Election - 2014**

| Candidate Name            | Party | Votes  | Votes % |
|---------------------------|-------|--------|---------|
| Vinod Tawde               | ВЈР   | 108278 | 60.5    |
| Agarwal Uttamprakash Ca   | SHS   | 29011  | 16.21   |
| Nayan Kadam               | MNS   | 21765  | 12.16   |
| Ashok Ramdas Sutrale      | INC   | 14993  | 8.38    |
| Adv. Inderpal Singh       | NCP   | 1190   | 0.66    |
| Jayshree Ashok Dongre     | BSP   | 976    | 0.55    |
| Meera S. Kamat            | IND   | 201    | 0.11    |
| Datta Kore                | BVA   | 187    | 0.1     |
| R. S. Mohite              | IND   | 137    | 0.08    |
| Prakash Mane              | IND   | 98     | 0.05    |
| Jitendra Trikkamlal Sutar | lpi   | 84     | 0.05    |
|                           | NOTA  | 2056   | 1.15    |

#### Votes Percentage of Top Parties - 2014