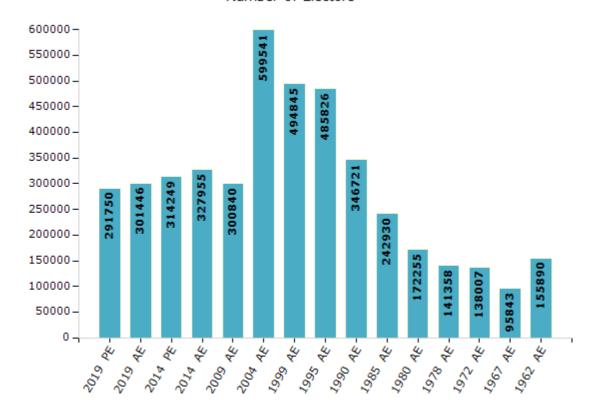

#### **Electors by Male & Female**

| Year    | Male   | Female | Others | Total  |
|---------|--------|--------|--------|--------|
| 2019 PE | 149889 | 141859 | 2      | 291750 |
| 2019 AE | 154469 | 146977 | 0      | 301446 |
| 2014 PE | 162944 | 151305 | 0      | 314249 |
| 2014 AE | 169408 | 158547 | 0      | 327955 |
| 2009 PE | -      | -      | -      | -      |
| 2009 AE | 156297 | 144543 | -      | 300840 |
| 2004 PE | -      | -      | -      | -      |
| 2004 AE | 323365 | 276176 | -      | 599541 |
| 1999 PE | -      | -      | -      | -      |

| Year    | Male   | Female | Others | Total  |
|---------|--------|--------|--------|--------|
| 1999 AE | 270043 | 224802 | -      | 494845 |
| 1995 AE | 264907 | 220919 | -      | 485826 |
| 1990 AE | 190502 | 156219 | -      | 346721 |
| 1985 AE | 136815 | 106115 | -      | 242930 |
| 1980 AE | 96756  | 75499  | -      | 172255 |
| 1978 AE | 79212  | 62146  | -      | 141358 |
| 1972 AE | 79310  | 58697  | -      | 138007 |
| 1967 AE | -      | -      | -      | 95843  |
| 1962 AE | -      | -      | -      | 155890 |

#### Number of Electors

 $\textbf{Note:} \ \mathsf{AE:} \ \mathsf{Assembly} \ \mathsf{Election}, \ \mathsf{PE:} \ \mathsf{Assembly} \ \mathsf{Segment} \ \mathsf{of} \ \mathsf{Parliamentary} \ \mathsf{Election}$ 