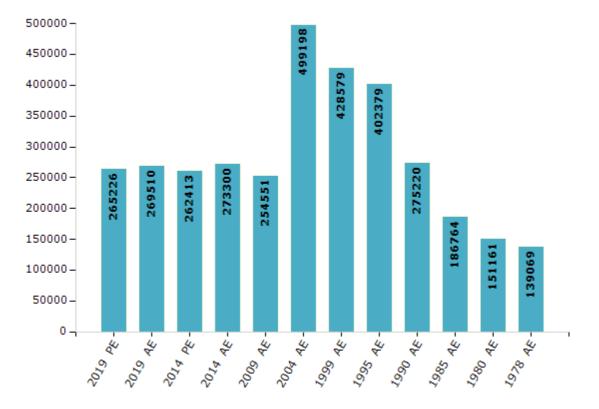

#### **Electors by Male & Female**

| Year    | Male   | Female | Others | Total  | Year    | Male   | Female | Others | Total  |
|---------|--------|--------|--------|--------|---------|--------|--------|--------|--------|
| 2019 PE | 147794 | 117431 | 1      | 265226 | 1999 AE | 240212 | 188367 | -      | 428579 |
| 2019 AE | 149979 | 119529 | 2      | 269510 | 1995 AE | 221432 | 180947 | -      | 402379 |
| 2014 PE | 147501 | 114912 | 0      | 262413 | 1990 AE | 152344 | 122876 | -      | 275220 |
| 2014 AE | 153700 | 119600 | 0      | 273300 | 1985 AE | 105052 | 81712  | -      | 186764 |
| 2009 PE | -      | -      | -      | -      | 1980 AE | 84535  | 66626  | -      | 151161 |
| 2009 AE | 143062 | 111489 | -      | 254551 | 1978 AE | 78000  | 61069  | -      | 139069 |
| 2004 PE | -      | -      | -      | -      | 1972 AE | -      | -      | -      | -      |
| 2004 AE | 272319 | 226879 | -      | 499198 | 1967 AE | -      | -      | -      | -      |
| 1999 PE | -      | -      | -      | -      | 1962 AE | -      | -      | -      | -      |

Number of Electors

Note : AE : Assembly Election, PE : Assembly Segment of Parliamentary Election