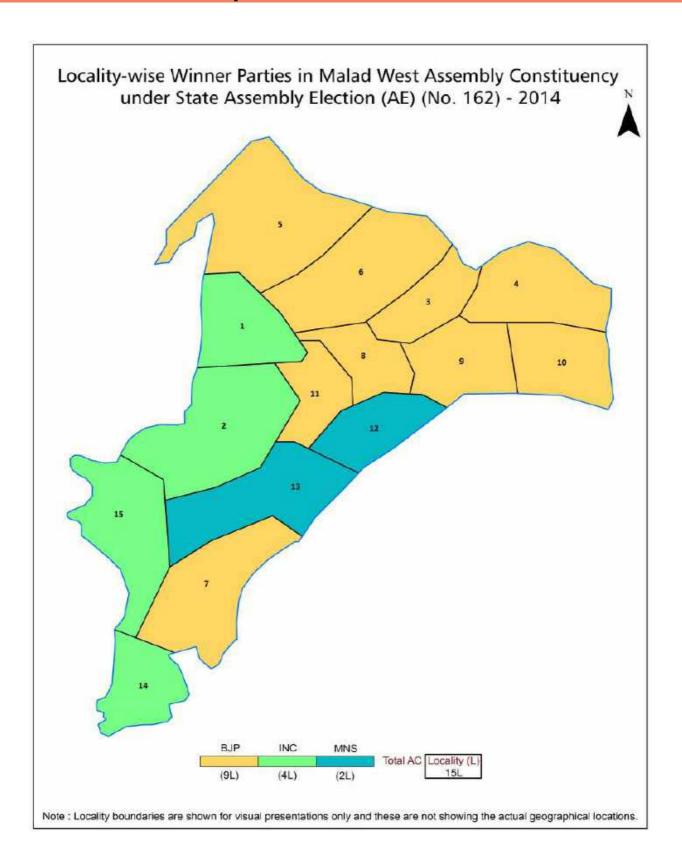

| 166      |  |  |  |  |

# **Location & Political Map**



#### **Electoral Features**

#### **Electors by Male & Female**

| Year    | Male   | Female | Others | Total  |
|---------|--------|--------|--------|--------|
| 2019 PE | 154344 | 134002 | 289    | 288635 |
| 2019 AE | 158399 | 137805 | 291    | 296495 |
| 2014 PE | 156849 | 133231 | 7      | 290087 |
| 2014 AE | 163697 | 139382 | 4      | 303083 |
| 2009 PE | -      | -      | -      | -      |
| 2009 AE | 150098 | 128919 | -      | 279017 |
| 2004 PE | -      | -      | -      | -      |
| 2004 AE | 338486 | 248430 | -      | 586916 |
| 1999 PE | -      | -      | -      | -      |

| Year    | Male   | Female | Others | Total  |
|---------|--------|--------|--------|--------|
| 1999 AE | 305615 | 206805 | -      | 512420 |
| 1995 AE | 264204 | 194306 | -      | 458510 |
| 1990 AE |