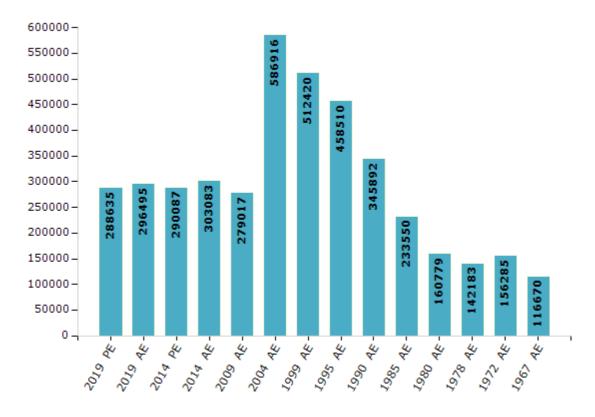

#### **Electors by Male & Female**

| Year    | Male   | Female | Others | Total  |
|---------|--------|--------|--------|--------|
| 2019 PE | 154344 | 134002 | 289    | 288635 |
| 2019 AE | 158399 | 137805 | 291    | 296495 |
| 2014 PE | 156849 | 133231 | 7      | 290087 |
| 2014 AE | 163697 | 139382 | 4      | 303083 |
| 2009 PE | -      | -      | -      | -      |
| 2009 AE | 150098 | 128919 | -      | 279017 |
| 2004 PE | -      | -      | -      | -      |
| 2004 AE | 338486 | 248430 | -      | 586916 |
| 1999 PE | -      | -      | -      | -      |

| Year    | Male   | Female | Others | Total  |
|---------|--------|--------|--------|--------|
| 1999 AE | 305615 | 206805 | -      | 512420 |
| 1995 AE | 264204 | 194306 | -      | 458510 |
| 1990 AE | 204576 | 141316 | -      | 345892 |
| 1985 AE | 140612 | 92938  | -      | 233550 |
| 1980 AE | 96007  | 64772  | -      | 160779 |
| 1978 AE | 85284  | 56899  | -      | 142183 |
| 1972 AE | 92113  | 64172  | -      | 156285 |
| 1967 AE | -      | -      | -      | 116670 |
| 1962 AE | -      | -      | -      | -      |

#### Number of Electors

 $\textbf{Note:} \ \mathsf{AE:} \ \mathsf{Assembly} \ \mathsf{Election}, \ \mathsf{PE:} \ \mathsf{Assembly} \ \mathsf{Segment} \ \mathsf{of} \ \mathsf{Parliamentary} \ \mathsf{Election}$ 