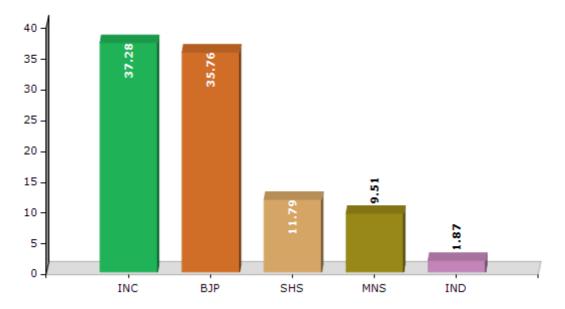

## **Summary Result of Assembly Election - 2014**

| Candidate Name                 | Party | Votes | Votes % |
|--------------------------------|-------|-------|---------|
| Aslam Shaikh                   | INC   | 56574 | 37.28   |
| Dr. Ram Barot                  | ВЈР   | 54271 | 35.76   |
| Dr. Vinay Jain                 | SHS   | 17888 | 11.79   |
| Deepak Pandurang Pawar (Pappa) | MNS   | 14425 | 9.51    |
| Cyril Peter D''''''Souza       | IND   | 2839  | 1.87    |
| Sunilbhau Shinde               | NCP   | 951   | 0.63    |
| Rukhsana Nazim Siddiquii       | SP    | 870   | 0.57    |
| Meetali Milind Lavate          | BSP   | 692   | 0.46    |
| Raja (S) Bhalekar              | BMUP  | 606   | 0.4     |
| D''''''Souza Tony Salvador     | IND   | 306   | 0.2     |
| Venu Pillai                    | IND   | 268   | 0.18    |
| Jyoti Bajirao Patil            | IND   | 240   | 0.16    |
| Arunkumar Yadav                | PWPI  | 115   | 0.08    |
|                                | NOTA  | 1714  | 1.13    |

## Votes Percentage of Top Parties - 2014