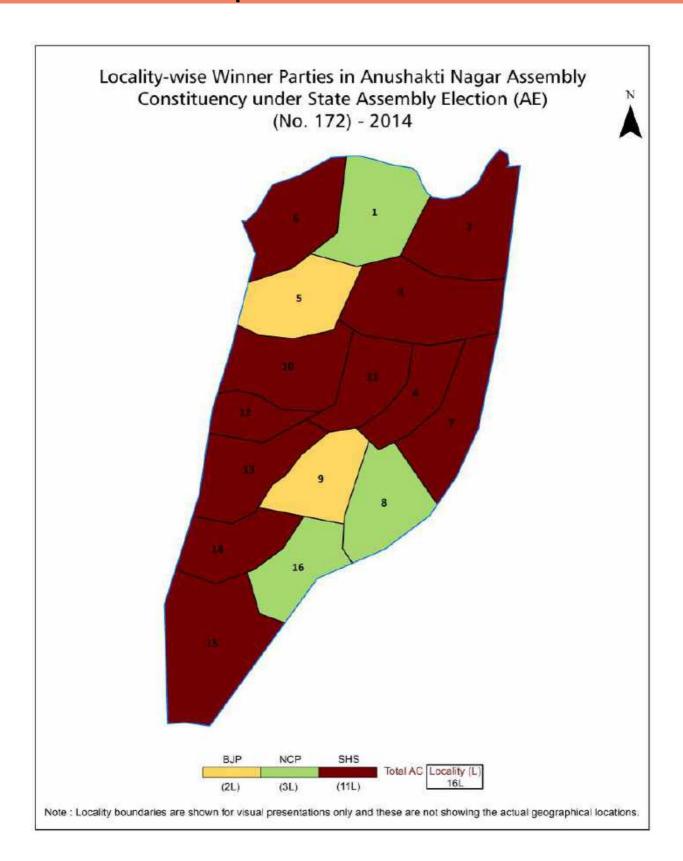

### Contents

| No. | Particulars                                                                                                                                                                                                                                                                       | Page No.      |  |  |  |  |  |
|-----|-----------------------------------------------------------------------------------------------------------------------------------------------------------------------------------------------------------------------------------------------------------------------------------|---------------|--|--|--|--|--|
| 1   | Introduction  Assembly Constituency - (Vidhan Sabha) at a Glance   Features of Assembly as per Delimitation Commission of India (2008)                                                                                                                                            | 1-2           |  |  |  |  |  |
|     | Location and Political Maps                                                                                                                                                                                                                                                       |               |  |  |  |  |  |
| 2   | Location Map   Boundaries of Assembly Constituency - (Vidhan Sabha in District   Boundaries of Assembly Constituency under Parliamentary Constituency - (Lok Sabha)   Locality-wise Winner Parties- 2024-PE, 2024-AE, 2019-PE, 2019-AE and 2014-AE                                |               |  |  |  |  |  |
|     | Administrative Setup (2011)                                                                                                                                                                                                                                                       | 11            |  |  |  |  |  |
| 3   | District   Sub-district   Towns   Villages   Inhabited Villages   Uninhabited Villages   Village Panchayat   Intermediate Panchayat                                                                                                                                               |               |  |  |  |  |  |
| _   | Demographics (2011)                                                                                                                                                                                                                                                               | 12            |  |  |  |  |  |
| 4   | Population   Households   Rural/Urban Population   Sex Ratio (Total & 0-6 Years)   Religious Population   Social Population   Literacy Rate                                                                                                                                       |               |  |  |  |  |  |
| 5   | Electoral Features                                                                                                                                                                                                                                                                |               |  |  |  |  |  |
|     | Important Dates of Last Elections Held   Electors by Gender   Service Electors   Voters   Voters Turnout   Polling Stations & Average Number of Electors per Polling Station   Electors by Age Group   Present Elected Representatives                                            |               |  |  |  |  |  |
|     | Historical Summary Election Results                                                                                                                                                                                                                                               |               |  |  |  |  |  |
| 6   | Vote Share of Major Parties   Winning Margin (Number & Percentage   Polarity of Parties   Summary Result of Assembly Segment of Parliamentary Elections 2024, 2019, 2014 and 2009   Summary Result of Assembly Elections 2024, 2019, 2014 and 2009                                | 19-28         |  |  |  |  |  |
|     | Polling Station Level Election Results                                                                                                                                                                                                                                            |               |  |  |  |  |  |
| 7   | Name and Number of Polling Station 2024-PE, 2024-AE, 2019-PE, 2019-AE and 2014-AE   Polling Station-wise Electors, Voters & Voters Turnout 2024-PE, 2024-AE, 2019-PE, 2019-AE and 2014-AE   Polling Station wise Elections Results 2024-PE, 2024-AE, 2019-PE, 2019-AE and 2014-AE | <b>29-114</b> |  |  |  |  |  |
| 8   | Share of Assembly Constituency                                                                                                                                                                                                                                                    | 115           |  |  |  |  |  |
|     | Share of Assembly Constituency - (Vidhan Sabha) in State, District and Parliamentary Constituency - (Lok Sabha)                                                                                                                                                                   |               |  |  |  |  |  |
| 9   | Abbreviation & Sources                                                                                                                                                                                                                                                            | 118-119       |  |  |  |  |  |
| 10  | Disclaimer                                                                                                                                                                                                                                                                        | 121           |  |  |  |  |  |