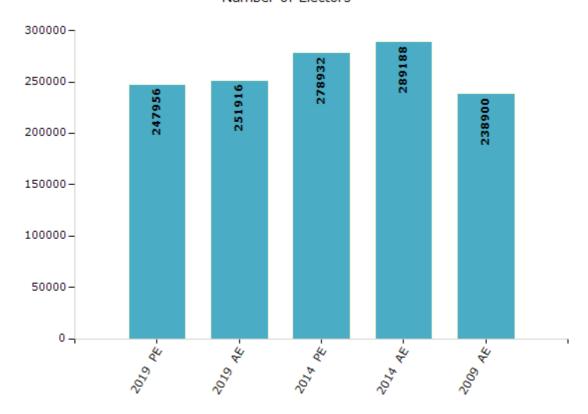

#### **Electors by Male & Female**

| Year    | Male   | Female | Others | Total  | Year    | Male | Female | Others | Total |
|---------|--------|--------|--------|--------|---------|------|--------|--------|-------|
| 2019 PE | 134630 | 113324 | 2      | 247956 | 1999 AE | -    | -      | -      | -     |
| 2019 AE | 136583 | 115330 | 3      | 251916 | 1995 AE | -    | -      | -      | -     |
| 2014 PE | 154232 | 124700 | 0      | 278932 | 1990 AE | -    | -      | -      | -     |
| 2014 AE | 159569 | 129619 | 0      | 289188 | 1985 AE | -    | -      | -      | -     |
| 2009 PE | -      | -      | -      | -      | 1980 AE | -    | -      | -      | -     |
| 2009 AE | 132549 | 106351 | -      | 238900 | 1978 AE | -    | -      | -      | -     |
| 2004 PE | -      | -      | -      | -      | 1972 AE | -    | -      | -      | -     |
| 2004 AE | -      | -      | -      | -      | 1967 AE | -    | -      | -      | -     |
| 1999 PE | -      | -      | -      | -      | 1962 AE | -    | -      | -      | -     |

#### Number of Electors

 $\textbf{Note:} \ \mathsf{AE:} \ \mathsf{Assembly} \ \mathsf{Election}, \ \mathsf{PE:} \ \mathsf{Assembly} \ \mathsf{Segment} \ \mathsf{of} \ \mathsf{Parliamentary} \ \mathsf{Election}$ 