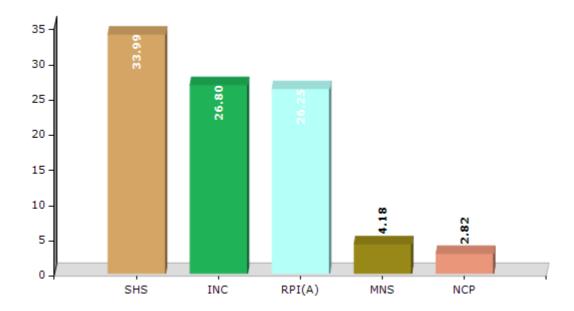

#### **Summary Result of Assembly Election - 2014**

| Candidate Name               | Party  | Votes | Votes % |
|------------------------------|--------|-------|---------|
| Prakash Vaikunth Phaterpekar | SHS    | 47410 | 33.99   |
| Chandrakant Damodhar Handore | INC    | 37383 | 26.8    |
| Dipak Sadashiv Nikalje       | RPI(A) | 36615 | 26.25   |
| Sarika Manoj Sawant Thadani  | MNS    | 5832  | 4.18    |
| Ravindra Pawar               | NCP    | 3933  | 2.82    |
| Raju Kacharu Sontakke        | BSP    | 2394  | 1.72    |
| Muktaji Narayan Sonavane     | ВВМ    | 768   | 0.55    |
| Siraj Ahmed Khan             | IND    | 477   | 0.34    |
| Dinesh Soma Bodhiraj         | BMUP   | 425   | 0.3     |
| Shriram Matafer Manav        | IND    | 354   | 0.25    |
|                              | NOTA   | 3894  | 2.79    |

#### Votes Percentage of Top Parties - 2014