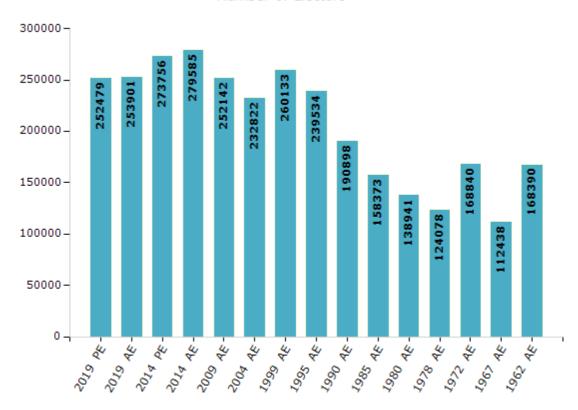

#### **Electors by Male & Female**

| Year    | Male   | Female | Others | Total  |
|---------|--------|--------|--------|--------|
| 2019 PE | 133764 | 118712 | 3      | 252479 |
| 2019 AE | 134328 | 119570 | 3      | 253901 |
| 2014 PE | 147505 | 126248 | 3      | 273756 |
| 2014 AE | 150331 | 129252 | 2      | 279585 |
| 2009 PE | -      | -      | -      | -      |
| 2009 AE | 137636 | 114506 | -      | 252142 |
| 2004 PE | -      | -      | -      | -      |
| 2004 AE | 128565 | 104257 | -      | 232822 |
| 1999 PE | -      | -      | -      | -      |

| Year    | Male   | Female | Others | Total  |
|---------|--------|--------|--------|--------|
| 1999 AE | 145646 | 114487 | -      | 260133 |
| 1995 AE | 133351 | 106183 | -      | 239534 |
| 1990 AE | 106284 | 84614  | -      | 190898 |
| 1985 AE | 89993  | 68380  | -      | 158373 |
| 1980 AE | 78974  | 59967  | -      | 138941 |
| 1978 AE | 70852  | 53226  | -      | 124078 |
| 1972 AE | 97019  | 71821  | -      | 168840 |
| 1967 AE | -      | -      | -      | 112438 |
| 1962 AE | -      | -      | -      | 168390 |

#### Number of Electors

 $\textbf{Note:} \ \mathsf{AE:} \ \mathsf{Assembly} \ \mathsf{Election}, \ \mathsf{PE:} \ \mathsf{Assembly} \ \mathsf{Segment} \ \mathsf{of} \ \mathsf{Parliamentary} \ \mathsf{Election}$ 