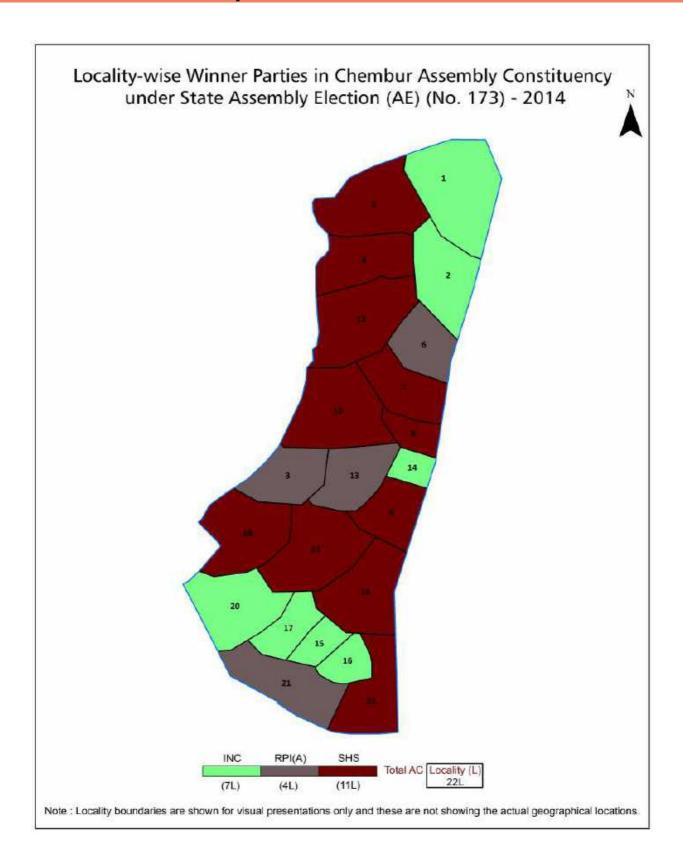

| 131      |  |  |  |
| 9   | Abbreviation & Sources                                                                                                                                                                                                                                                                                                     | 134-135  |  |  |  |
| 10  | Disclaimer                                                                                                                                                                                                                                                                                                                 | 137      |  |  |  |

## **Location & Political Map**





#### **Electoral Features**

#### **Electors by Male & Female**

| Year    | Male   | Female | Others | Total  |
|---------|--------|--------|--------|--------|
| 2019 PE | 133764 | 118712 | 3      | 252479 |
| 2019 AE | 134328 | 119570 | 3      | 253901 |
| 2014 PE | 147505 | 126248 | 3      | 273756 |
| 2014 AE | 150331 | 129252 | 2      | 279585 |
| 2009 PE | -      | -      | -      | -      |
| 2009 AE | 137636 | 114506 | -      | 252142 |
| 2004 PE | -      | -      | -      | -      |
| 2004 AE | 128565 | 104257 | -      | 232822 |
| 1999 PE | -      | -      | -      | -      |

| Year    | Male   | Female | Others | Total  |
|---------|--------|--------|--------|--------|
| 1999 AE | 145646 | 114487 | -      | 260133 |
| 1995 AE | 133351 | 106183 | -      | 239534 |
| 1990 AE