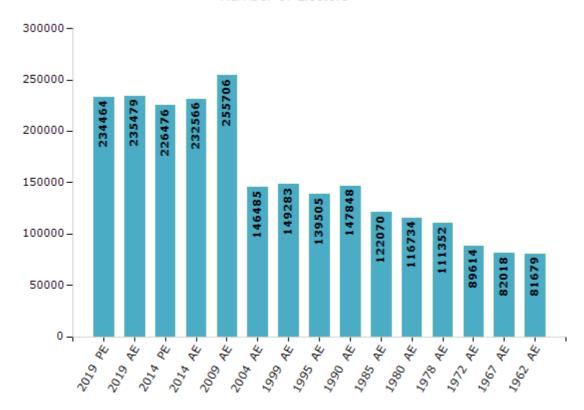

#### **Electors by Male & Female**

| Year    | Male   | Female | Others | Total  |
|---------|--------|--------|--------|--------|
| 2019 PE | 118826 | 115606 | 32     | 234464 |
| 2019 AE | 119191 | 116256 | 32     | 235479 |
| 2014 PE | 115924 | 110533 | 19     | 226476 |
| 2014 AE | 118670 | 113878 | 18     | 232566 |
| 2009 PE | -      | -      | -      | -      |
| 2009 AE | 131744 | 123962 | -      | 255706 |
| 2004 PE | -      | -      | -      | -      |
| 2004 AE | 77815  | 68670  | -      | 146485 |
| 1999 PE | -      | -      | -      | -      |

| Year    | Male  | Female | Others | Total  |
|---------|-------|--------|--------|--------|
| 1999 AE | 79823 | 69460  | -      | 149283 |
| 1995 AE | 75210 | 64295  | -      | 139505 |
| 1990 AE | 83410 | 64438  | -      | 147848 |
| 1985 AE | 69256 | 52814  | -      | 122070 |
| 1980 AE | 66831 | 49903  | -      | 116734 |
| 1978 AE | 64763 | 46589  | -      | 111352 |
| 1972 AE | 50968 | 38646  | -      | 89614  |
| 1967 AE | -     | -      | -      | 82018  |
| 1962 AE | -     | -      | -      | 81679  |

#### Number of Electors

 $\textbf{Note:} \ \mathsf{AE:} \ \mathsf{Assembly} \ \mathsf{Election}, \ \mathsf{PE:} \ \mathsf{Assembly} \ \mathsf{Segment} \ \mathsf{of} \ \mathsf{Parliamentary} \ \mathsf{Election}$ 