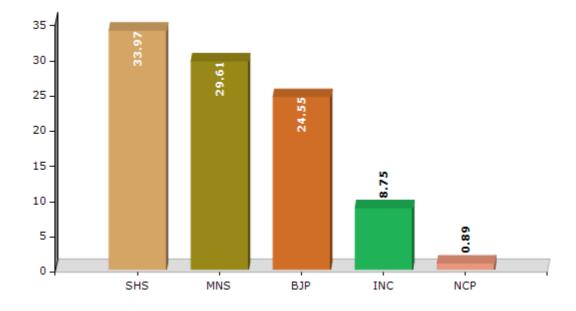

#### **Summary Result of Assembly Election - 2014**

| Candidate Name            | Party | Votes | Votes % |
|---------------------------|-------|-------|---------|
| Sada Sarvankar            | SHS   | 46291 | 33.97   |
| Nitin Sardesai            | MNS   | 40350 | 29.61   |
| Ambekar Vilas Ramesh      | ВЈР   | 33446 | 24.55   |
| Pravin Naik               | INC   | 11917 | 8.75    |
| Ramesh Parab              | NCP   | 1219  | 0.89    |
| Com. Eknath Sakharam Mane | CPI   | 360   | 0.26    |
| Arjun Ladoba Naik         | BVA   | 293   | 0.22    |
| Nagsen Mala               | BSP   | 285   | 0.21    |
| Anis Ahmed Qureshi        | IND   | 180   | 0.13    |
|                           | NOTA  | 1918  | 1.41    |

#### Votes Percentage of Top Parties - 2014