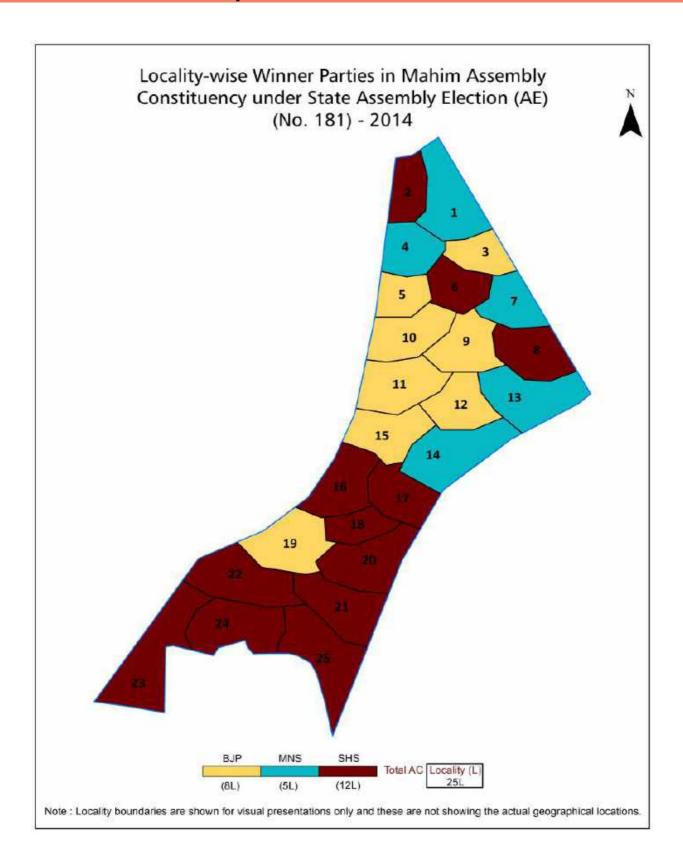

# Contents

| No. | Particulars                                                                                                                                                                                                                                                                                                                 | Page No.          |  |  |  |
|-----|-----------------------------------------------------------------------------------------------------------------------------------------------------------------------------------------------------------------------------------------------------------------------------------------------------------------------------|-------------------|--|--|--|
| 1   | Introduction  Assembly Constituency - (Vidhan Sabha) at a Glance   Features of Assembly as per Delimitation Commission of India (2008)                                                                                                                                                                                      | 1-2               |  |  |  |
|     | Location and Political Maps                                                                                                                                                                                                                                                                                                 |                   |  |  |  |
| 2   | Location Map   Boundaries of Assembly Constituency - (Vidhan Sabha) in District   Boundaries of Assembly Constituency under Parliamentary Constituency - (Lok Sabha)   Locality-wise Winner Parties- 2024-PE, 2024-AE, 2019-PE, 2019-AE, 2014-PE, 2014-AE                                                                   | 3-10              |  |  |  |
|     | Administrative Setup (2011)                                                                                                                                                                                                                                                                                                 |                   |  |  |  |
| 3   | District   Sub-district   Towns   Villages   Inhabited Villages   Uninhabited Villages   Village Panchayat   Intermediate Panchayat                                                                                                                                                                                         | 11                |  |  |  |
|     | Demographics (2011)                                                                                                                                                                                                                                                                                                         |                   |  |  |  |
| 4   | Population   Households   Rural/Urban Population   Sex Ratio (Total & 0-6 Years)   Religious Population   Social Population   Literacy Rate                                                                                                                                                                                 | 12                |  |  |  |
|     | Electoral Features                                                                                                                                                                                                                                                                                                          |                   |  |  |  |
| 5   | Important Dates of Last Elections Held   Electors by Gender   Service Electors   Voters   Voters Turnout   Polling Stations & Average Number of Electors per Polling Station   Electors by Age Group   Present Elected Representatives                                                                                      |                   |  |  |  |
|     | Historical Summary Election Results                                                                                                                                                                                                                                                                                         |                   |  |  |  |
| 6   | Vote Share of Major Parties   Winning Margin (Number & Percentage)   Polarity of Parties   Summary Result of Assembly Segment of Parliamentary Elections 2024, 2019, 2014, 2009, 2004 and 1999   Summary Result of Assembly Elections 2024, 2019, 2014, 2009, 2004, 1999, 1995, 1990, 1985, 1980, 1978, 1972, 1967 and 1962 | 19-40             |  |  |  |
|     | Polling Station Level Election Results                                                                                                                                                                                                                                                                                      |                   |  |  |  |
| 7   | Name and Number of Polling Station 2024-PE, 2024-AE, 2019-PE, 2019-AE, 2014-PE, 2014-AE   Polling Station-wise Electors, Voters & Voters Turnout 2024-PE, 2024-AE, 2019-PE, 2019-AE, 2014-PE, 2014-AE   Polling Station w Elections Results 2024-PE, 2024-AE, 2019-PE, 2019-AE, 2014-PE, 2014-AE                            | <b>41-146</b> ise |  |  |  |
| 8   | Share of Assembly Constituency                                                                                                                                                                                                                                                                                              |                   |  |  |  |
|     | Share of Assembly Constituency - (Vidhan Sabha) in State, District and Parliamentary Constituency - (Lok Sabha)                                                                                                                                                                                                             | 147               |  |  |  |
| 9   | Abbreviation & Sources                                                                                                                                                                                                                                                                                                      | 150-151           |  |  |  |
| 10  | Disclaimer                                                                                                                                                                                                                                                                                                                  | 153               |  |  |  |