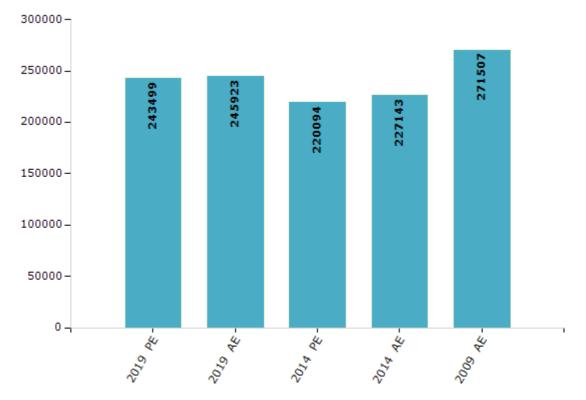

#### **Electors by Male & Female**

| Year    | Male   | Female | Others | Total  | Year    | Male | Female | Others | Total |
|---------|--------|--------|--------|--------|---------|------|--------|--------|-------|
| 2019 PE | 131229 | 112262 | 8      | 243499 | 1999 AE | -    | -      | -      | -     |
| 2019 AE | 132347 | 113568 | 8      | 245923 | 1995 AE | -    | -      | -      | -     |
| 2014 PE | 120273 | 99814  | 7      | 220094 | 1990 AE | -    | -      | -      | -     |
| 2014 AE | 123616 | 103520 | 7      | 227143 | 1985 AE | -    | -      | -      | -     |
| 2009 PE | -      | -      | -      | -      | 1980 AE | -    | -      | -      | -     |
| 2009 AE | 153641 | 117866 | -      | 271507 | 1978 AE | -    | -      | -      | -     |
| 2004 PE | -      | -      | -      | -      | 1972 AE | -    | -      | -      | -     |
| 2004 AE | -      | -      | -      | -      | 1967 AE | -    | -      | -      | -     |
| 1999 PE | -      | -      | -      | -      | 1962 AE | -    | -      | -      | -     |

Number of Electors

 $\textbf{Note:} \mathsf{AE}: \mathsf{Assembly \ Election, \ PE}: \mathsf{Assembly \ Segment \ of \ Parliamentary \ Election}$ 