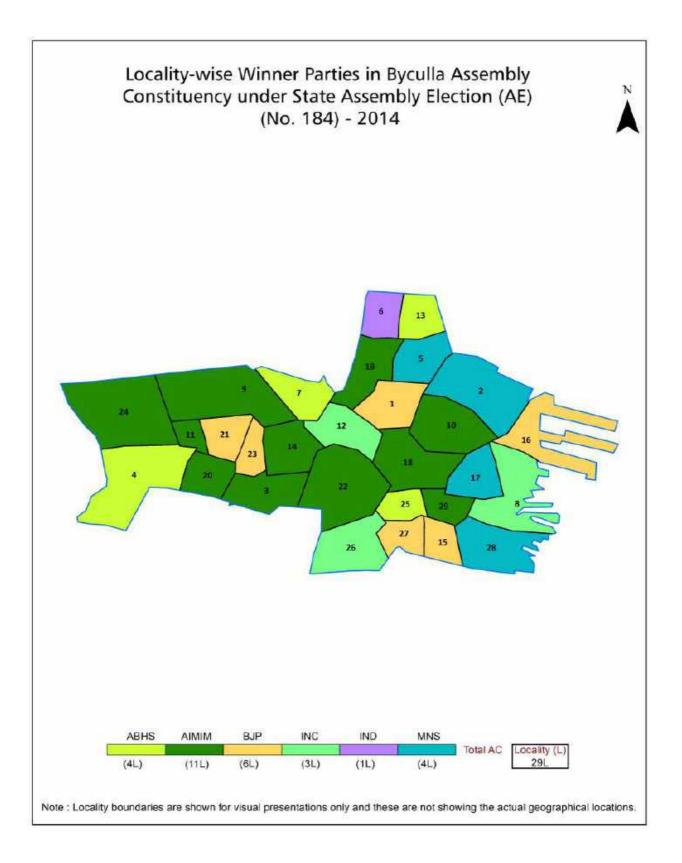

| 107      |
| 9   | Abbreviation & Sources                                                                                                                                                                                                                                                                                                                       | 110-111  |
| 10  | Disclaimer                                                                                                                                                                                                                                                                                                                                   | 113      |

### **Location & Political Map**







#### **Electoral Features**

#### **Electors by Male & Female**

| Year    | Male   | Female | Others | Total  | Year    | Male | Female | Others | Total |
|---------|--------|--------|--------|--------|---------|------|--------|--------|-------|
| 2019 PE | 131229 | 112262 | 8      | 243499 | 1999 AE | -    | -      | -      | -     |
| 2019 AE | 132347 | 113568 | 8      | 245923 | 1995 AE | -    | -      | -      | -     |
| 2014 PE | 120273 | 99814  | 7      | 220094 | 1990 AE | -    | -      | -      | -     |
| 2014 AE | 123616 | 103520 | 7      | 227143 | 1985 AE | -    | -      | -      | -     |
| 2009 PE | -      | -      | -      | -      | 1980 AE | -    | -      | -      | -     |
| 2009 AE | 153641 | 117866 | -      | 271507 | 1978 AE | -    | -      | -      | -     |
|