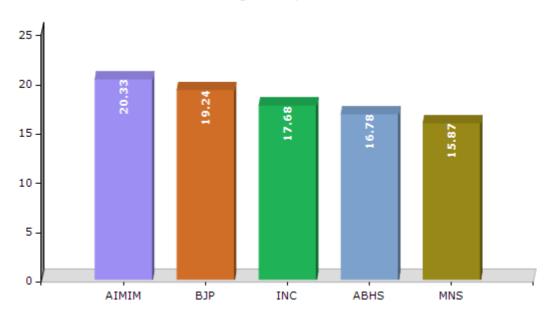

#### **Summary Result of Assembly Election - 2014**

| Candidate Name              | Party | Votes | Votes % |
|-----------------------------|-------|-------|---------|
| Advocate Waris Yusuf Pathan | AIMIM | 25314 | 20.33   |
| Madhu (Dada) Chavan         | ВЈР   | 23957 | 19.24   |
| Anna Alias Madhu Chavan     | INC   | 22021 | 17.68   |
| Geeta Ajay Gawli            | ABHS  | 20895 | 16.78   |
| Sanjay Naik                 | MNS   | 19762 | 15.87   |
| Lokhande Rohidas Madhukar   | IND   | 7865  | 6.32    |
| Pravin Shivram Pawar        | BSP   | 1341  | 1.08    |
| Rehan Khan                  | IUML  | 662   | 0.53    |
| Shahe Alam Khan             | IND   | 450   | 0.36    |
| Aejaaz Alimiya Mukadam      | AwVP  | 372   | 0.3     |
| Ujwal Shashikant Rane       | IND   | 285   | 0.23    |
|                             | NOTA  | 1620  | 1.3     |

#### Votes Percentage of Top Parties - 2014