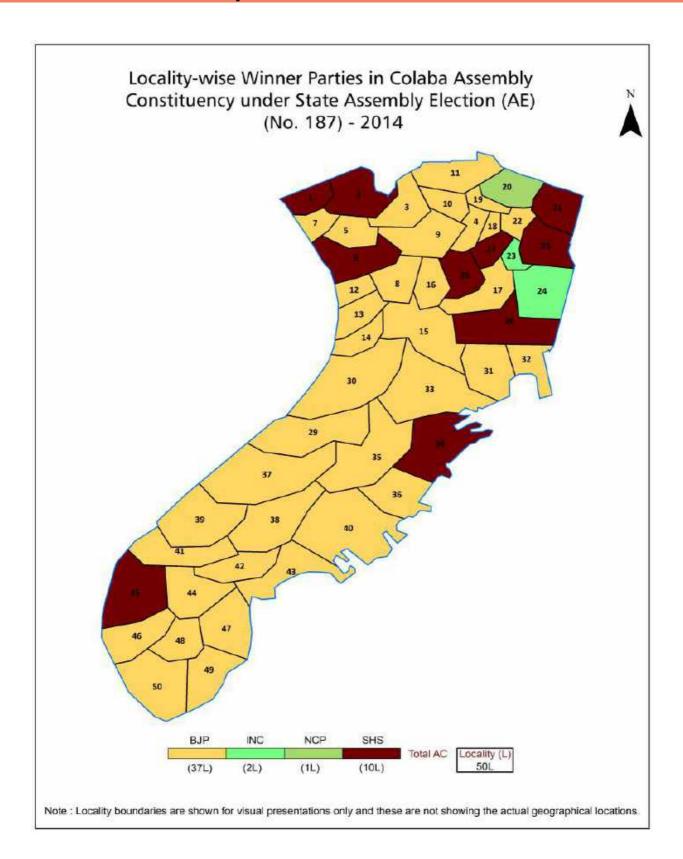

| 165-166  |  |  |  |
| 10  | Disclaimer                                                                                                                                                                                                                                                                                                                                                                      | 168      |  |  |  |

## **Location & Political Map**





#### **Electoral Features**

#### **Electors by Male & Female**

| Year    | Male   | Female | Others | Total  |
|---------|--------|--------|--------|--------|
| 2019 PE | 154271 | 110994 | 0      | 265265 |
| 2019 AE | 155265 | 111319 | 3      | 266587 |
| 2014 PE | 144315 | 100236 | 0      | 244551 |
| 2014 AE | 149739 | 104190 | 0      | 253929 |
| 2009 PE | -      | -      | -      | -      |
| 2009 AE | 165811 | 109224 | -      | 275035 |
| 2004 PE | -      | -      | -      | -      |
| 2004 AE | 62828  | 52315  | -      | 115143 |
| 1999 PE | -      | -      | -      | -      |

| Year    | Male  | Female | Others | Total  |
|---------|-------|--------|--------|--------|
| 1999 AE | 73689 | 56659  | -      | 130348 |
| 1995 AE | 65855 | 51046  | -      | 116901 |
| 1990 AE | 71