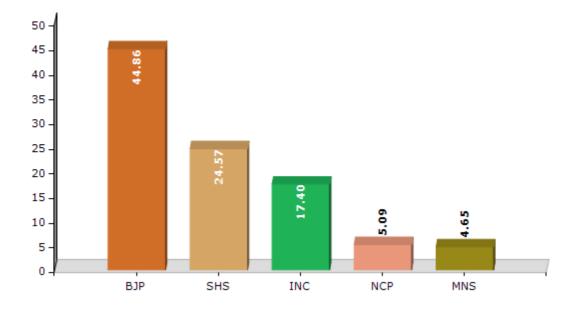

#### **Summary Result of Assembly Election - 2014**

| <b>Candidate Name</b>         | Party | Votes | Votes % |
|-------------------------------|-------|-------|---------|
| Raj K.Purohit                 | ВЈР   | 52608 | 44.86   |
| Pandurang Ganpat Sakpal       | SHS   | 28821 | 24.57   |
| Annie Shekhar                 | INC   | 20410 | 17.4    |
| Patel Bashir Musa             | NCP   | 5966  | 5.09    |
| Arvind Dnyaneshwar Gawde      | MNS   | 5453  | 4.65    |
| Kamble Ramesh Kashiram        | BSP   | 721   | 0.61    |
| Santosh Gopinath Chavan       | IND   | 497   | 0.42    |
| Mohammed Taiyab Ibrahim Tai   | IUML  | 398   | 0.34    |
| Ashok Meshram                 | BMUP  | 336   | 0.29    |
| Sanjay Arjun Nakte            | BVA   | 157   | 0.13    |
| Jain Surendrakumar K.         | IND   | 113   | 0.1     |
| Deshappa Shivappa Rathod      | PWPI  | 99    | 0.08    |
| Bernard Chaves (Bharat Patil) | IND   | 96    | 0.08    |
| Mohd. Zubair Shaikh           | IND   | 92    | 0.08    |
|                               | NOTA  | 1516  | 1.29    |

#### Votes Percentage of Top Parties - 2014