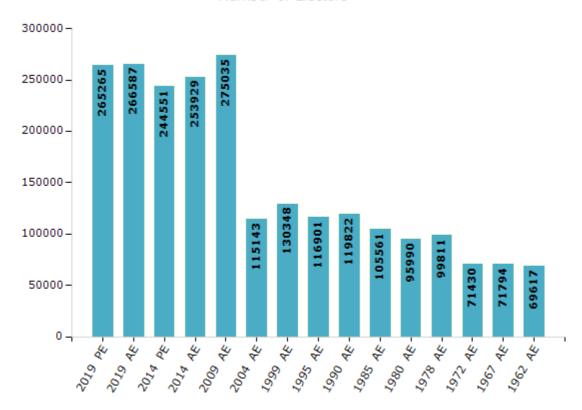

#### **Electors by Male & Female**

| Year    | Male   | Female | Others | Total  |
|---------|--------|--------|--------|--------|
| 2019 PE | 154271 | 110994 | 0      | 265265 |
| 2019 AE | 155265 | 111319 | 3      | 266587 |
| 2014 PE | 144315 | 100236 | 0      | 244551 |
| 2014 AE | 149739 | 104190 | 0      | 253929 |
| 2009 PE | -      | -      | -      | -      |
| 2009 AE | 165811 | 109224 | -      | 275035 |
| 2004 PE | -      | -      | -      | -      |
| 2004 AE | 62828  | 52315  | -      | 115143 |
| 1999 PE | -      | -      | -      | -      |

| Year    | Male  | Female | Others | Total  |
|---------|-------|--------|--------|--------|
| 1999 AE | 73689 | 56659  | -      | 130348 |
| 1995 AE | 65855 | 51046  | -      | 116901 |
| 1990 AE | 71148 | 48674  | -      | 119822 |
| 1985 AE | 65044 | 40517  | -      | 105561 |
| 1980 AE | 60114 | 35876  | -      | 95990  |
| 1978 AE | 63435 | 36376  | -      | 99811  |
| 1972 AE | 47624 | 23806  | -      | 71430  |
| 1967 AE | -     | -      | -      | 71794  |
| 1962 AE | -     | -      | -      | 69617  |

#### Number of Electors

 $\textbf{Note:} \ \mathsf{AE:} \ \mathsf{Assembly} \ \mathsf{Election}, \ \mathsf{PE:} \ \mathsf{Assembly} \ \mathsf{Segment} \ \mathsf{of} \ \mathsf{Parliamentary} \ \mathsf{Election}$ 