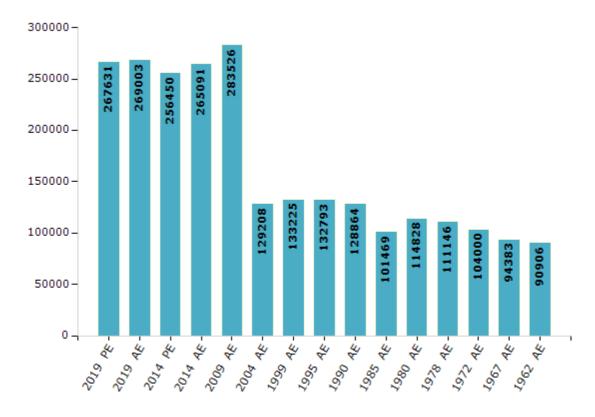

#### **Electors by Male & Female**

| Year    | Male   | Female | Others | Total  | Year    | Mal  |
|---------|--------|--------|--------|--------|---------|------|
| 2019 PE | 149013 | 118616 | 2      | 267631 | 1999 AE | 7902 |
| 2019 AE | 149594 | 119407 | 2      | 269003 | 1995 AE | 7832 |
| 2014 PE | 144657 | 111793 | 0      | 256450 | 1990 AE | 7961 |
| 2014 AE | 149067 | 116024 | 0      | 265091 | 1985 AE | 7240 |
| 2009 PE | -      | -      | -      | -      | 1980 AE | 7602 |
| 2009 AE | 161231 | 122295 | -      | 283526 | 1978 AE | 7400 |
| 2004 PE | -      | -      | -      | -      | 1972 AE | 6892 |
| 2004 AE | 73644  | 55564  | -      | 129208 | 1967 AE |      |
| 1999 PE | -      | -      | -      | -      | 1962 AE |      |

| Year    | Male  | Female | Others | Total  |
|---------|-------|--------|--------|--------|
| 1999 AE | 79027 | 54198  | -      | 133225 |
| 1995 AE | 78327 | 54466  | -      | 132793 |
| 1990 AE | 79610 | 49254  | -      | 128864 |
| 1985 AE | 72405 | 29064  | -      | 101469 |
| 1980 AE | 76029 | 38799  | -      | 114828 |
| 1978 AE | 74004 | 37142  | -      | 111146 |
| 1972 AE | 68929 | 35071  | -      | 104000 |
| 1967 AE | -     | -      | -      | 94383  |
| 1962 AE | -     | -      | -      | 90906  |

#### Number of Electors

Note: AE: Assembly Election, PE: Assembly Segment of Parliamentary Election