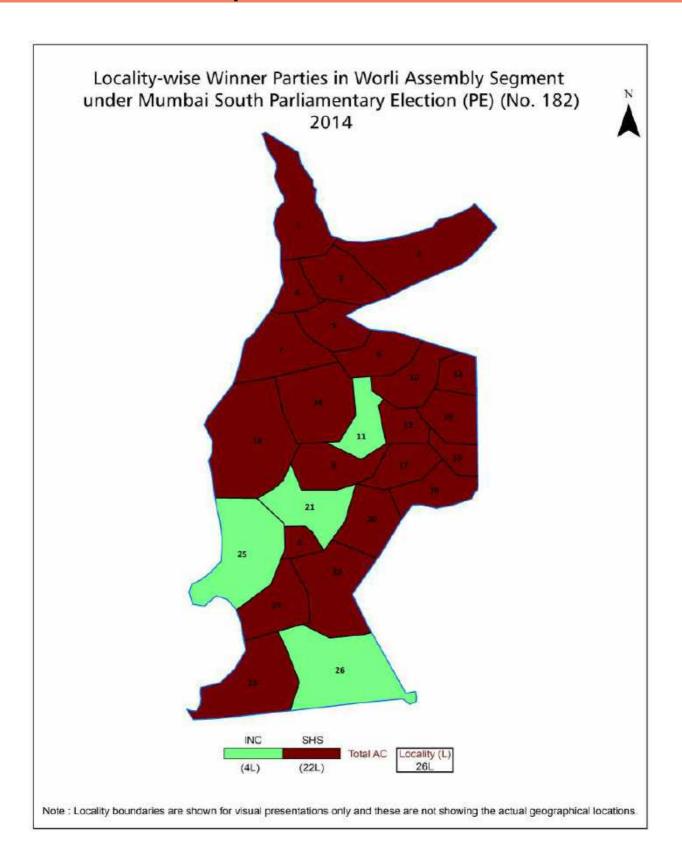

# Maharashtra Assembly Factbook<sup>™</sup>

Worli Assembly Constituency

Worli Vidhan Sabha