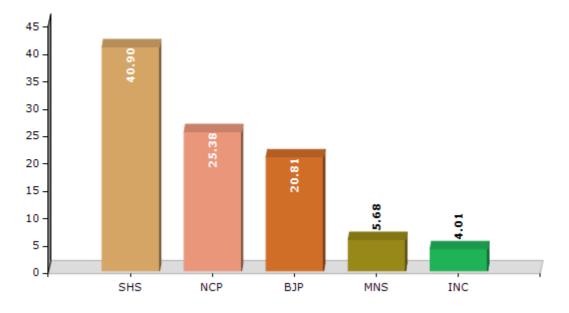

#### **Summary Result of Assembly Election - 2014**

| Candidate Name                 | Party | Votes | Votes % |
|--------------------------------|-------|-------|---------|
| Sunil Govind Shinde            | SHS   | 60625 | 40.9    |
| Ahir Sachin Mohan              | NCP   | 37613 | 25.38   |
| Sunil Dattatray Rane           | ВЈР   | 30849 | 20.81   |
| Kudtarkar Vijay Bhau           | MNS   | 8423  | 5.68    |
| Dattatray Ramchandra Naughane  | INC   | 5941  | 4.01    |
| Jaiswar Raju Terasnath         | BSP   | 1901  | 1.28    |
| Mrs.Geetanjali Gajanan Doifode | BVA   | 266   | 0.18    |
| Geeta Naresh Viras             | BMUP  | 233   | 0.16    |
| Shri. Sachin Dilip Athawale    | IND   | 225   | 0.15    |
| Mohammad Idres Raza Khan       | IND   | 154   | 0.1     |
| Ankush Vasant Kurade           | IND   | 152   | 0.1     |
| Mahesh Popat Khandekar         | IND   | 143   | 0.1     |
| Aslam Hanif Khot               | IND   | 128   | 0.09    |
|                                | NOTA  | 1559  | 1.05    |

#### Votes Percentage of Top Parties - 2014