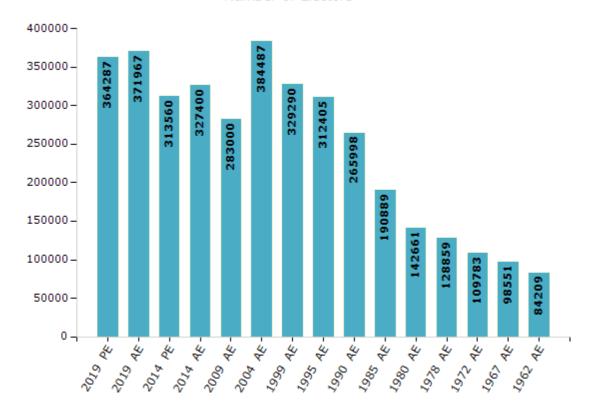

#### **Electors by Male & Female**

| Year    | Male   | Female | Others | Total  |
|---------|--------|--------|--------|--------|
| 2019 PE | 189479 | 174799 | 9      | 364287 |
| 2019 AE | 193165 | 178793 | 9      | 371967 |
| 2014 PE | 166074 | 147481 | 5      | 313560 |
| 2014 AE | 172827 | 154568 | 5      | 327400 |
| 2009 PE | -      | -      | -      | -      |
| 2009 AE | 150229 | 132771 | -      | 283000 |
| 2004 PE | -      | -      | -      | -      |
| 2004 AE | 200917 | 183570 | -      | 384487 |
| 1999 PE | -      | -      | -      | -      |

| Year    | Male   | Female | Others | Total  |
|---------|--------|--------|--------|--------|
| 1999 AE | 174350 | 154940 | -      | 329290 |
| 1995 AE | 164767 | 147638 | -      | 312405 |
| 1990 AE | 142530 | 123468 | -      | 265998 |
| 1985 AE | 100905 | 89984  | -      | 190889 |
| 1980 AE | 74996  | 67665  | -      | 142661 |
| 1978 AE | 67260  | 61599  | -      | 128859 |
| 1972 AE | 57139  | 52644  | -      | 109783 |
| 1967 AE | -      | -      | -      | 98551  |
| 1962 AE | -      | -      | -      | 84209  |

#### Number of Electors

 $\textbf{Note:} \ \mathsf{AE:} \ \mathsf{Assembly} \ \mathsf{Election}, \ \mathsf{PE:} \ \mathsf{Assembly} \ \mathsf{Segment} \ \mathsf{of} \ \mathsf{Parliamentary} \ \mathsf{Election}$ 