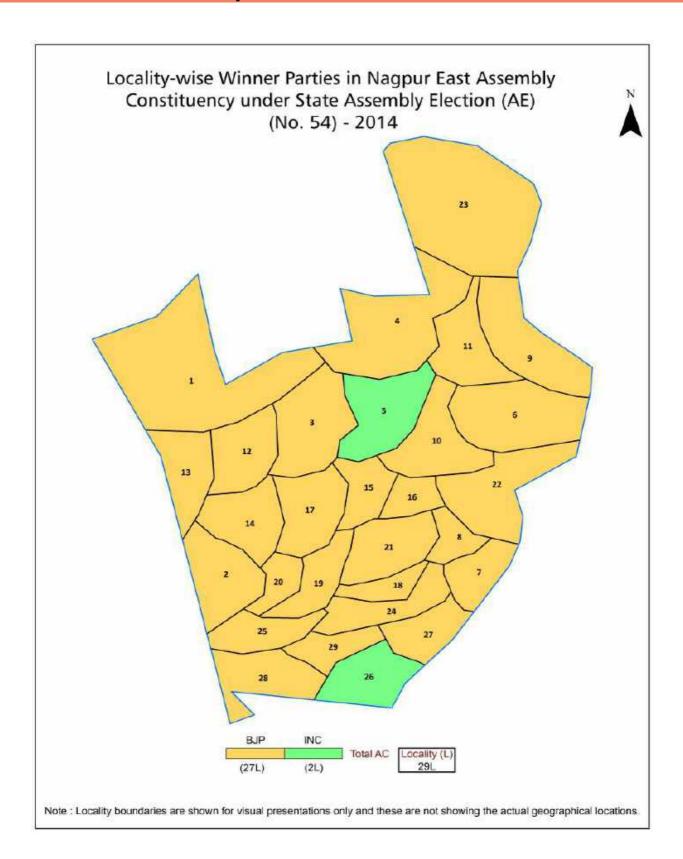

| 170               |  |  |
| 9   | Abbreviation & Sources                                                                                                                                                                                                                                                                                                     | 173-174           |  |  |
| 10  | Disclaimer                                                                                                                                                                                                                                                                                                                 | 176               |  |  |

### **Location & Political Map**





#### **Electoral Features**

#### **Electors by Male & Female**

| Year    | Male   | Female | Others | Total  |
|---------|--------|--------|--------|--------|
| 2019 PE | 189479 | 174799 | 9      | 364287 |
| 2019 AE | 193165 | 178793 | 9      | 371967 |
| 2014 PE | 166074 | 147481 | 5      | 313560 |
| 2014 AE | 172827 | 154568 | 5      | 327400 |
| 2009 PE | -      | -      | -      | -      |
| 2009 AE | 150229 | 132771 | -      | 283000 |
| 2004 PE | -      | -      | -      | -      |
| 2004 AE | 200917 | 183570 | -      | 384487 |
| 1999 PE | -      | -      | -      | -      |

| Year    | Male   | Female | Others | Total  |
|---------|--------|--------|--------|--------|
| 1999 AE | 174350 | 154940 | -      | 329290 |
| 1995 AE | 164767 | 147638 | -      | 312405 |
| 1990 AE