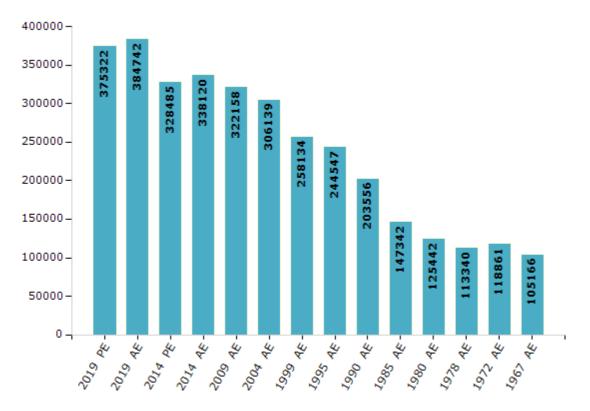

#### **Electors by Male & Female**

| Year    | Male   | Female | Others | Total  | Year    | Male   | Female | Others | Total  |
|---------|--------|--------|--------|--------|---------|--------|--------|--------|--------|
| 2019 PE | 190954 | 184330 | 38     | 375322 | 1999 AE | 134347 | 123787 | -      | 258134 |
| 2019 AE | 195519 | 189183 | 40     | 384742 | 1995 AE | 126099 | 118448 | -      | 244547 |
| 2014 PE | 169773 | 158703 | 9      | 328485 | 1990 AE | 107406 | 96150  | -      | 203556 |
| 2014 AE | 174342 | 163769 | 9      | 338120 | 1985 AE | 77035  | 70307  | -      | 147342 |
| 2009 PE | -      | -      | -      | -      | 1980 AE | 66128  | 59314  | -      | 125442 |
| 2009 AE | 166854 | 155304 | -      | 322158 | 1978 AE | 59358  | 53982  | -      | 113340 |
| 2004 PE | -      | -      | -      | -      | 1972 AE | 62304  | 56557  | -      | 118861 |
| 2004 AE | 158710 | 147429 | -      | 306139 | 1967 AE | -      | -      | -      | 105166 |
| 1999 PE | -      | -      | -      | -      | 1962 AE | -      | -      | -      | -      |

Number of Electors

Note : AE : Assembly Election, PE : Assembly Segment of Parliamentary Election