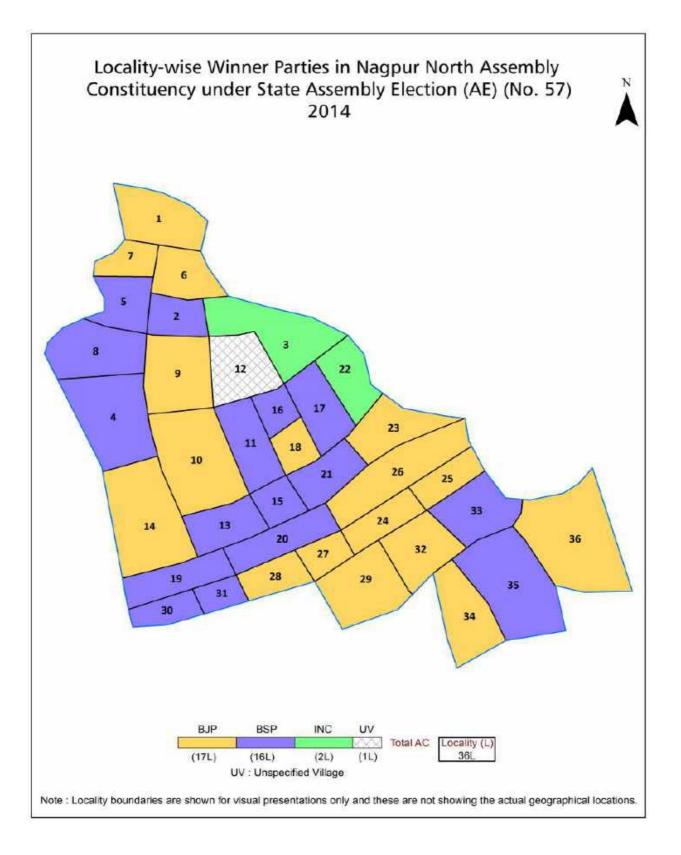

9              |
| 10  | Disclaimer                                                                                                                                                                                                                                                                                                                       | 191                  |
|     |                                                                                                                                                                                                                                                                                                                                  |                      |

#### Nagpur North Assembly Constituency

## **Location & Political Map**



## indiastatelections



#### **Electoral Features**

#### **Electors by Male & Female**

| Year    | Male   | Female | Others | Total  | Year    | Male   | Female | Others | Total  |
|---------|--------|--------|--------|--------|---------|--------|--------|--------|--------|
| 2019 PE | 190954 | 184330 | 38     | 375322 | 1999 AE | 134347 | 123787 | -      | 258134 |
| 2019 AE | 195519 | 189183 | 40     | 384742 | 1995 AE | 126099 | 118448 | -      | 244547 |
| 2014 PE | 169773 | 158703 | 9      | 328485 | 1990 AE | 107406 | 96150  | -      | 203556 |
| 2014 AE | 174342 | 163769 | 9      | 338120 | 1985 AE | 77035  | 70307  | -      | 147342 |
| 2009 PE | -      | -      | -      | -      | 1980 AE | 66128  | 59314  | -      | 125442 |
| 2009 AE | 166854 | 155304 | -      | 322158 | 19