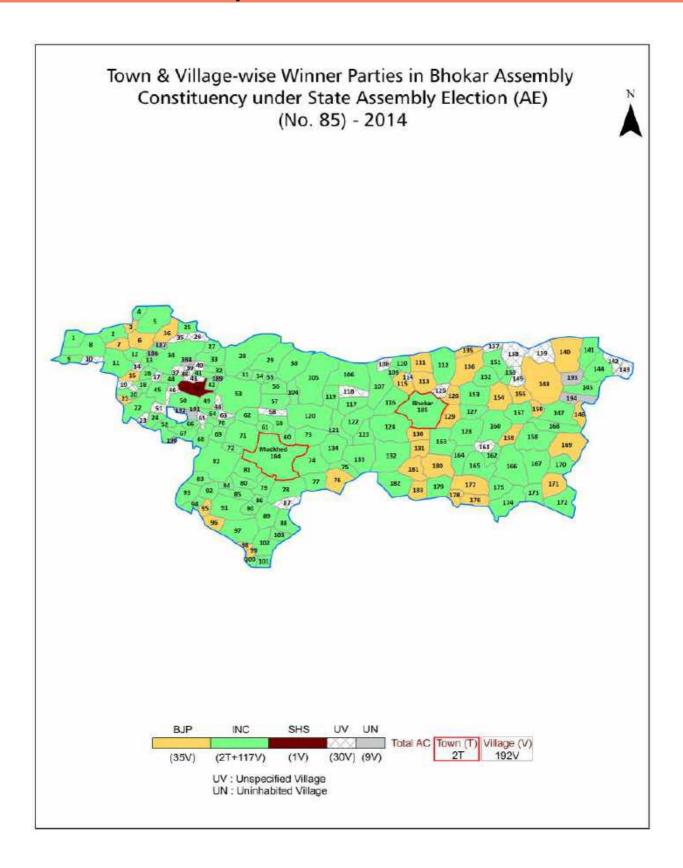

# Maharashtra Assembly Factbook™

**Bhokar Assembly Constituency** 

Bhokar Vidhan Sabha