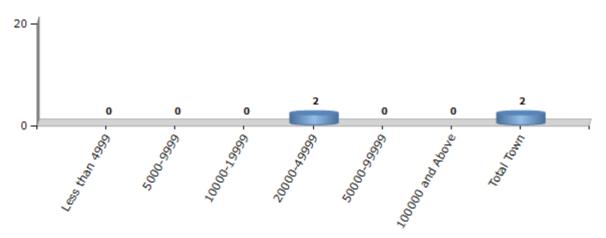

#### **Number of Towns by Population Size - 2011**

| Less than<br>4999 | 5000-9999 | 10000-<br>19999 | 20000-<br>49999 | 50000-<br>99999 | 100000 and<br>Above | Total<br>Town |
|-------------------|-----------|-----------------|-----------------|-----------------|---------------------|---------------|
| 0                 | 0         | 0               | 2               | 0               | 0                   | 2             |

Number of Towns by Population Size - 2011