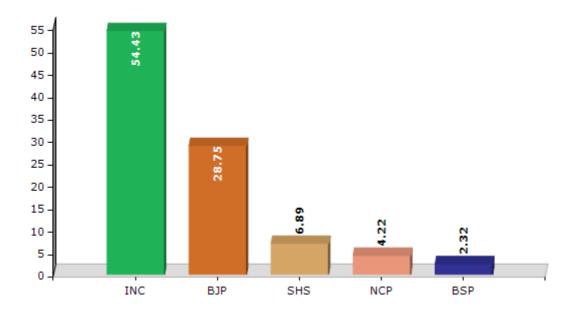

#### **Summary Result of Assembly Election - 2014**

| <b>Candidate Name</b>              | Party | Votes  | Votes % |
|------------------------------------|-------|--------|---------|
| Ameeta Ashokrao Chavan             | INC   | 100781 | 54.43   |
| Kinhalkar Dr.Madhavrao Bhujangrao  | ВЈР   | 53224  | 28.75   |
| Baban Alias (Khobaji) Ramrao Barse | SHS   | 12760  | 6.89    |
| Deshmukh Dharmraj Ganpatrao        | NCP   | 7809   | 4.22    |
| Dr. Shyam Pawar                    | BSP   | 4299   | 2.32    |
| Adv. Kadam Siddharth Chandrakant   | rpsn  | 2107   | 1.14    |
| Sayyad Yusuf Sayyad Murtuza        | WPOI  | 1343   | 0.73    |
| Hatkar Laximibai Pralhad           | IND   | 626    | 0.34    |
| Dhumal Gajanan Datta               | IND   | 475    | 0.26    |
| Gavhane Santosh Prabhu             | PWPI  | 358    | 0.19    |
|                                    | NOTA  | 1368   | 0.74    |

#### Votes Percentage of Top Parties - 2014