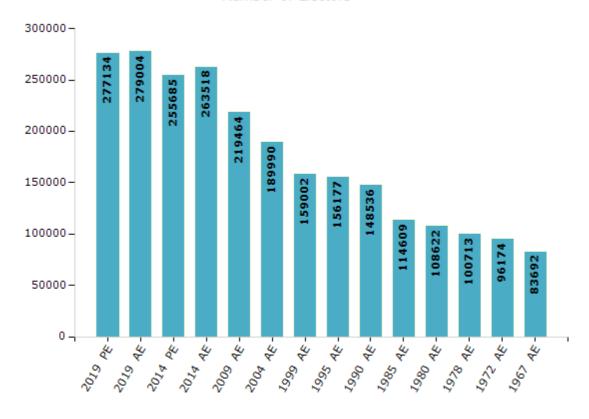

#### **Electors by Male & Female**

| Year    | Male   | Female | Others | Total  |
|---------|--------|--------|--------|--------|
| 2019 PE | 143282 | 133847 | 5      | 277134 |
| 2019 AE | 144088 | 134910 | 6      | 279004 |
| 2014 PE | 134231 | 121449 | 5      | 255685 |
| 2014 AE | 137694 | 125819 | 5      | 263518 |
| 2009 PE | -      | -      | -      | -      |
| 2009 AE | 114074 | 105390 | -      | 219464 |
| 2004 PE | -      | -      | -      | -      |
| 2004 AE | 95494  | 94496  | -      | 189990 |
| 1999 PE | -      | -      | -      | -      |

| Year    | Male  | Female | Others | Total  |
|---------|-------|--------|--------|--------|
| 1999 AE | 80262 | 78740  | -      | 159002 |
| 1995 AE | 78184 | 77993  | -      | 156177 |
| 1990 AE | 72759 | 75777  | -      | 148536 |
| 1985 AE | 56491 | 58118  | -      | 114609 |
| 1980 AE | 52603 | 56019  | -      | 108622 |
| 1978 AE | 49291 | 51422  | -      | 100713 |
| 1972 AE | 47153 | 49021  | -      | 96174  |
| 1967 AE | -     | -      | -      | 83692  |
| 1962 AE | -     | -      | -      | -      |

#### Number of Electors

 $\textbf{Note:} \ \mathsf{AE:} \ \mathsf{Assembly} \ \mathsf{Election}, \ \mathsf{PE:} \ \mathsf{Assembly} \ \mathsf{Segment} \ \mathsf{of} \ \mathsf{Parliamentary} \ \mathsf{Election}$ 