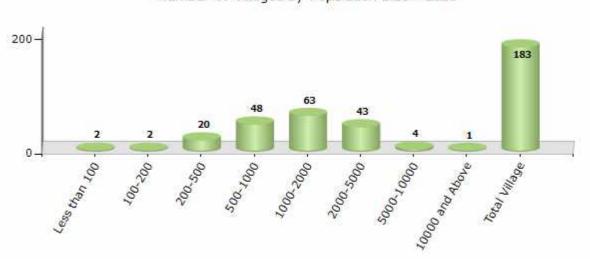

#### Number of Villages by Population Size - 2011

| Less<br>than<br>100 | 100-<br>200 | 200-<br>500 | 500-<br>1000 | 1000-<br>2000 | 2000-<br>5000 | 5000-<br>10000 | 10000<br>and<br>Above | Total<br>Village |
|---------------------|-------------|-------------|--------------|---------------|---------------|----------------|-----------------------|------------------|
| 2                   | 2           | 20          | 48           | 63            | 43            | 4              | 1                     | 183              |

Number of Villages by Population Size - 2011