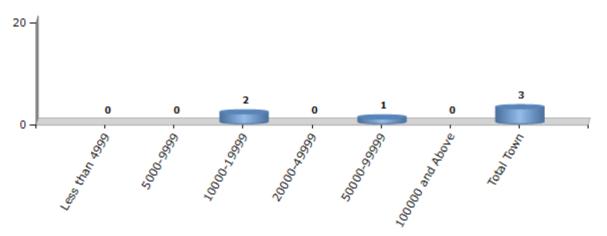

#### **Number of Towns by Population Size - 2011**

| Less than | 5000-9999 | 10000- | 20000- | 50000- | 100000 and | Total |
|-----------|-----------|--------|--------|--------|------------|-------|
| 4999      |           | 19999  | 49999  | 99999  | Above      | Town  |
| 0         | 0         | 2      | 0      | 1      | 0          | 3     |