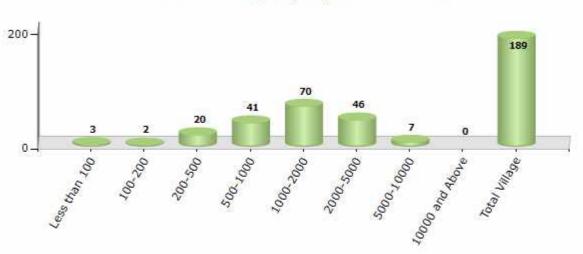

#### Number of Villages by Population Size - 2011

| Less<br>than<br>100 | 100-<br>200 | 200-<br>500 | 500-<br>1000 | 1000-<br>2000 | 2000-<br>5000 | 5000-<br>10000 | 10000<br>and<br>Above | Total<br>Village |
|---------------------|-------------|-------------|--------------|---------------|---------------|----------------|-----------------------|------------------|
| 3                   | 2           | 20          | 41           | 70            | 46            | 7              | 0                     | 189              |