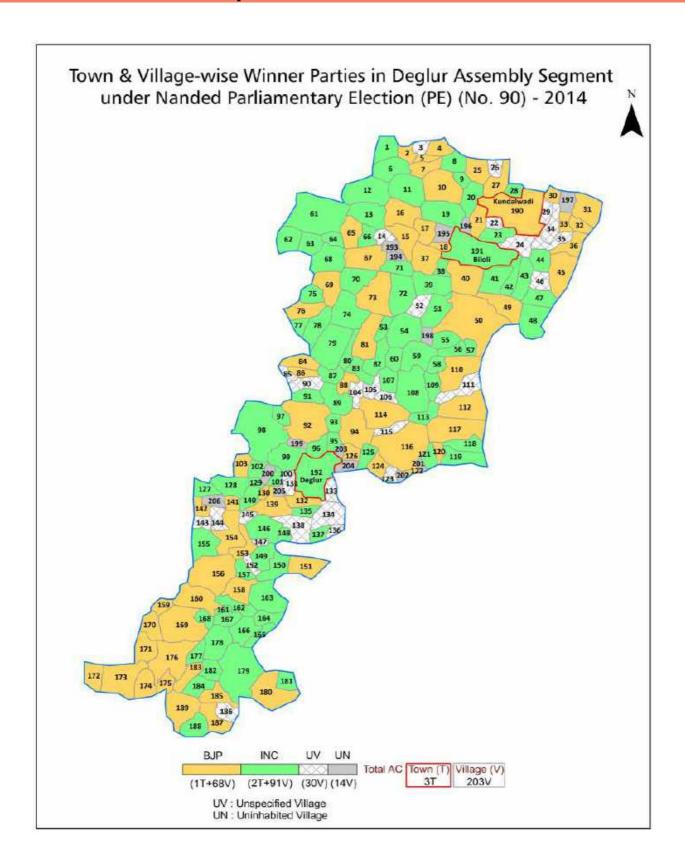

| 244-245  |
| 11  | Disclaimer                                                                                                                                                                                                                                                                                                                                                                                                                                              | 247      |

### **Location & Political Map**





#### **Administrative Setup**

#### List of Village Panchayat & Intermediate Panchayat (Block) Name - 2011

| Village Name    | Village Panchayat Name | Intermediate Panchayat<br>Name |
|-----------------|------------------------|--------------------------------|
| Achegaon        | -                      | Deglur                         |
| Adampur         | Adampur                | Biloli                         |
| Ajani           | Anjani                 | Biloli                         |
| Alandi          | Alandi                 | Biloli                         |
| Alapur          | -                      | Deglur                         |
| Alur            | -                      | Deglur                         |
| Ambulga         | -                      | Deglur