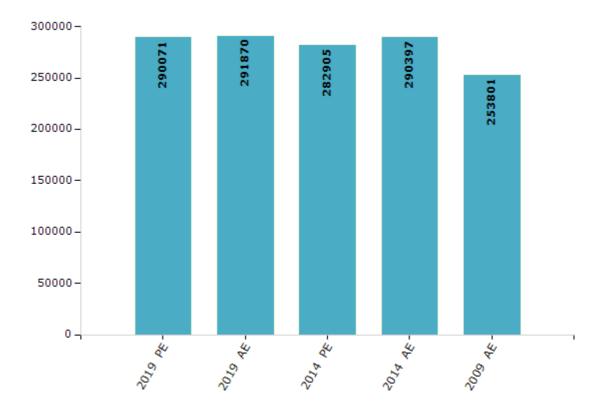

#### **Electors by Male & Female**

| Year    | Male   | Female | Others | Total  |
|---------|--------|--------|--------|--------|
| 2019 PE | 149824 | 140244 | 3      | 290071 |
| 2019 AE | 150777 | 141093 | 0      | 291870 |
| 2014 PE | 145993 | 136912 | 0      | 282905 |
| 2014 AE | 149504 | 140893 | 0      | 290397 |
| 2009 PE | -      | -      | -      | -      |
| 2009 AE | 127969 | 125832 | -      | 253801 |
| 2004 PE | -      | -      | -      | -      |
| 2004 AE | -      | -      | -      | -      |
| 1999 PE | -      | -      | -      | -      |