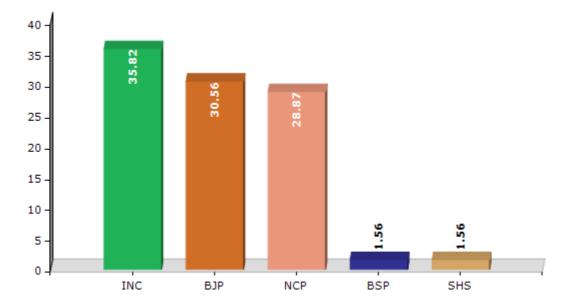

#### **Summary Result of Assembly Election - 2014**

| Candidate Name               | Party | Votes | Votes % |
|------------------------------|-------|-------|---------|
| Chavan Vasantrao Balwantrao  | INC   | 71020 | 35.82   |
| Rajesh Sambhaji Pawar        | ВЈР   | 60595 | 30.56   |
| Deshmukh Shriniwas Balajirao | NCP   | 57247 | 28.87   |
| Sayyad Ismail S. Khajamiya   | BSP   | 3098  | 1.56    |
| Ambadwar Babarao Jamanaji    | SHS   | 3087  | 1.56    |
| Gavale Jalaba Vittalarao     | BMUP  | 779   | 0.39    |
| Shamante Shankar Poshatti    | IND   | 634   | 0.32    |
| Maroti Datta Gaikwad         | IND   | 537   | 0.27    |
|                              | NOTA  | 1277  | 0.64    |

Votes Percentage of Top Parties - 2014