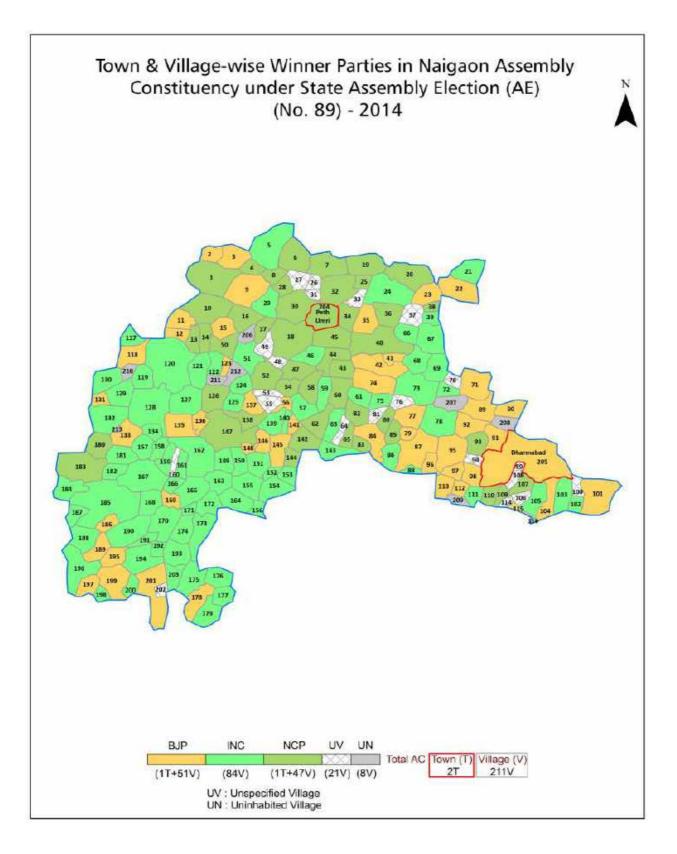

| 252-253  |
| 11  | Disclaimer                                                                                                                                                                                                                                                                                                                                                                                                                                                                                                   | 255      |

### **Location & Political Map**





#### **Administrative Setup**

#### List of Village Panchayat & Intermediate Panchayat (Block) Name - 2011

| Village Name | Village Panchayat Name | Intermediate Panchayat<br>Name |
|--------------|------------------------|--------------------------------|
| Abdulapur    | Abdulapur              | Umri                           |
| Aloor        | Aloor                  | Dharmabad                      |
| Aluwadgaon   | -                      | Naigaon (Khairgaon)            |
| Amdapur      | Udatgaon               | Umri                           |
| Ancholi      | -                      | Naigaon (Khairgaon)            |
| Antargaon    | -                      | Naigaon (Khairgaon)            |
| Aswaldari    | Aswaldari              | Umri                           |
| Atala