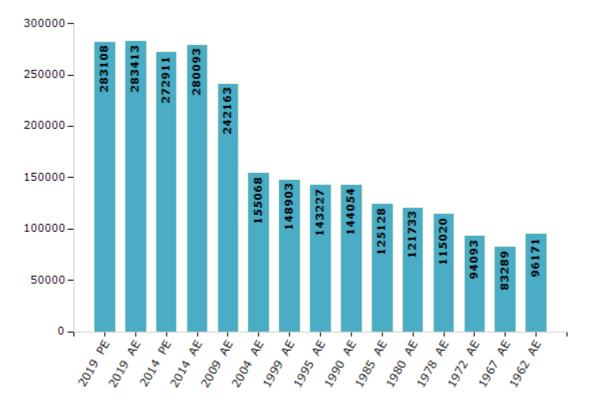

#### **Electors by Male & Female**

| Year    | Male   | Female | Others | Total  | Y  | ear   | Mal | е  | Female | Otł | ners | Total  |
|---------|--------|--------|--------|--------|----|-------|-----|----|--------|-----|------|--------|
| 2019 PE | 146834 | 136271 | 3      | 283108 | 19 | 99 AE | 854 | 79 | 63424  |     | -    | 148903 |
| 2019 AE | 146949 | 136462 | 2      | 283413 | 19 | 95 AE | 818 | 97 | 61330  |     | -    | 143227 |
| 2014 PE | 140478 | 132432 | 1      | 272911 | 19 | 90 AE | 850 | 45 | 59009  |     | -    | 144054 |
| 2014 AE | 143724 | 136368 | 1      | 280093 | 19 | 85 AE | 783 | 75 | 46753  |     | -    | 125128 |
| 2009 PE | -      | -      | -      | -      | 19 | 80 AE | 768 | 94 | 44839  |     | -    | 121733 |
| 2009 AE | 121927 | 120236 | -      | 242163 | 19 | 78 AE | 728 | 67 | 42153  |     | -    | 115020 |
| 2004 PE | -      | -      | -      | -      | 19 | 72 AE | 593 | 63 | 34730  |     | -    | 94093  |
| 2004 AE | 85995  | 69073  | -      | 155068 | 19 | 67 AE |     | -  | -      |     | -    | 83289  |
| 1999 PE | -      | -      | -      | -      | 19 | 62 AE |     | -  | -      |     | -    | 96171  |

Number of Electors

 $\textbf{Note:} \mathsf{AE}: \mathsf{Assembly \ Election, \ PE}: \mathsf{Assembly \ Segment \ of \ Parliamentary \ Election}$ 