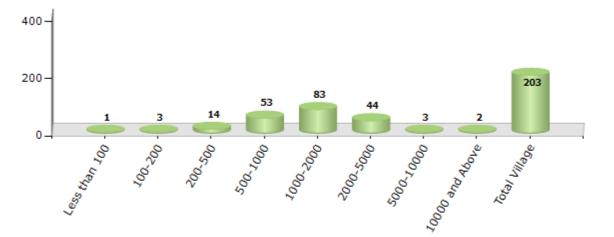

#### Number of Villages by Population Size - 2011

| Less<br>than<br>100 | 100-<br>200 | 200-<br>500 | 500-<br>1000 | 1000-<br>2000 | 2000-<br>5000 | 5000-<br>10000 | 10000<br>and<br>Above | Total<br>Village |
|---------------------|-------------|-------------|--------------|---------------|---------------|----------------|-----------------------|------------------|
| 1                   | 3           | 14          | 53           | 83            | 44            | 3              | 2                     | 203              |

Number of Villages by Population Size - 2011