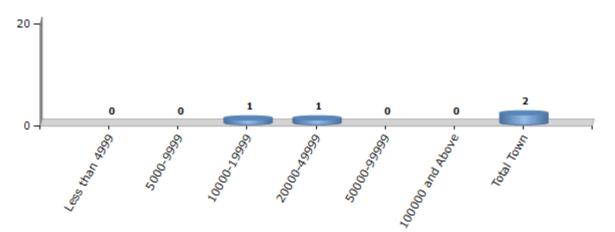

#### Number of Towns by Population Size - 2011

| Less than | 5000-9999 | 10000- | 20000- | 50000- | 100000 and | Total |
|-----------|-----------|--------|--------|--------|------------|-------|
| 4999      |           | 19999  | 49999  | 99999  | Above      | Town  |
| 0         | 0         | 1      | 1      | 0      | 0          | 2     |

Number of Towns by Population Size - 2011