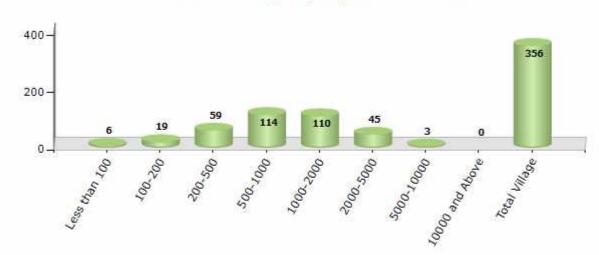

#### Number of Villages by Population Size - 2011

| Less<br>than<br>100 | 100-<br>200 | 200-<br>500 | 500-<br>1000 | 1000-<br>2000 | 2000-<br>5000 | 5000-<br>10000 | 10000<br>and<br>Above | Total<br>Village |
|---------------------|-------------|-------------|--------------|---------------|---------------|----------------|-----------------------|------------------|
| 6                   | 19          | 59          | 114          | 110           | 45            | 2              | 0                     | 356              |