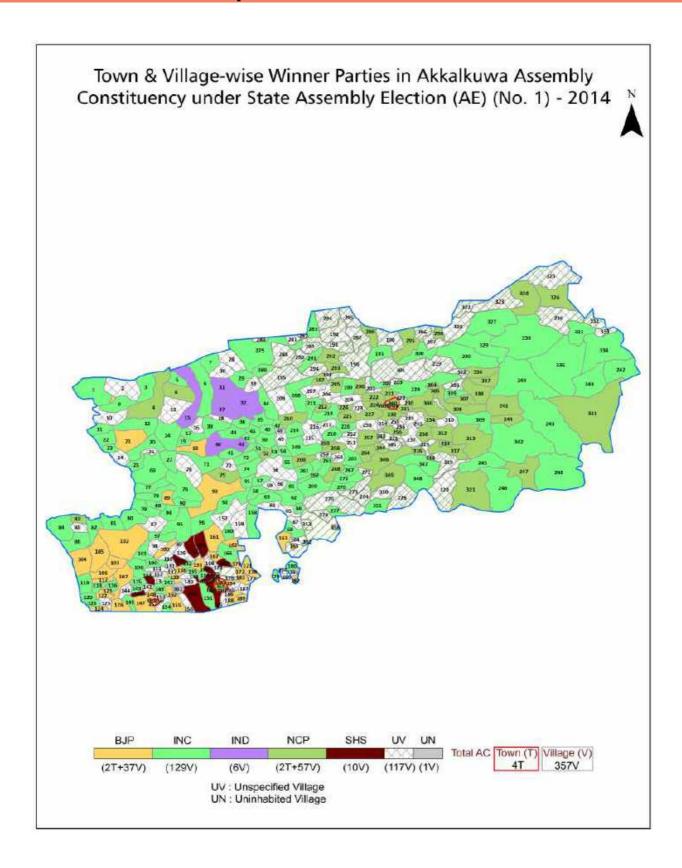

| 200-201  |  |  |  |
| 11  | Disclaimer                                                                                                                                                                                                                                                                                                                                                                                                                                              | 203      |  |  |  |

## **Location & Political Map**



## **Administrative Setup**

#### List of Village Panchayat & Intermediate Panchayat (Block) Name - 2011

| Village Name      | Village Panchayat Name | Intermediate Panchayat<br>Name |
|-------------------|------------------------|--------------------------------|
| Achapa            | Dhanaje Bk             | Akrani                         |
| Akwani            | Roshamal               | Akrani                         |
| Alivihir          | Alivihir               | Akkalkuwa                      |
| Amala             | Dhanaje Bk             | Akrani                         |
| Amali             | Thanavihir             | Akkalkuwa                      |
| Amali Bari        | Gangapur               | Akkalkuwa                      |
| Amaliphali        | Khaparan               | Akkal