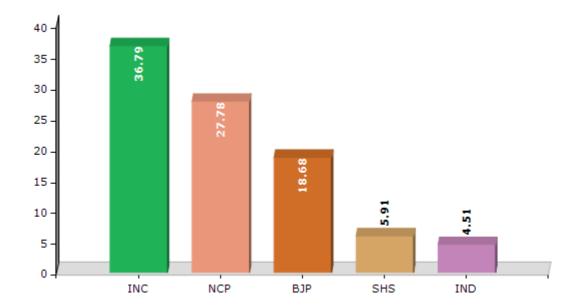

#### **Summary Result of Assembly Election - 2014**

| Candidate Name                 | Party | Votes | Votes % |
|--------------------------------|-------|-------|---------|
| Padavi Adv. K.C.               | INC   | 64410 | 36.79   |
| Paradake Vijaysing Rupsing     | NCP   | 48635 | 27.78   |
| Padavi Nagesh Dilwarsing       | ВЈР   | 32701 | 18.68   |
| Aamshya Fulji Padavi           | SHS   | 10349 | 5.91    |
| Padavi Narendrasing Bhagatsing | IND   | 7905  | 4.51    |
| Mamata Ravindra Valavi         | MNS   | 2026  | 1.16    |
| Madan Jahangir Padavi          | IND   | 1961  | 1.12    |
| Padavi Madhukar Shamsing       | IND   | 1766  | 1.01    |
| Adv. Ranjit Jugla Padavi       | BMUP  | 1178  | 0.67    |
|                                | NOTA  | 4161  | 2.38    |
|                                |       |       |         |

#### Votes Percentage of Top Parties - 2014