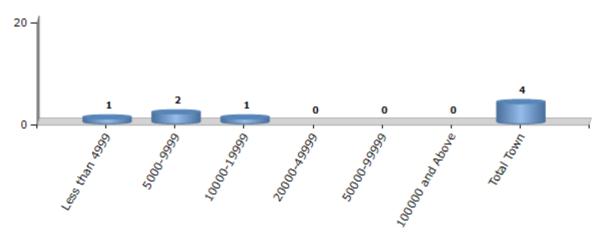

#### **Number of Towns by Population Size - 2011**

| Less than<br>4999 | 5000-9999 | 10000-<br>19999 | 20000-<br>49999 | 50000-<br>99999 | 100000 and<br>Above | Total<br>Town |
|-------------------|-----------|-----------------|-----------------|-----------------|---------------------|---------------|
| 1                 | 2         | 1               | 0               | 0               | 0                   | 4             |

Number of Towns by Population Size - 2011