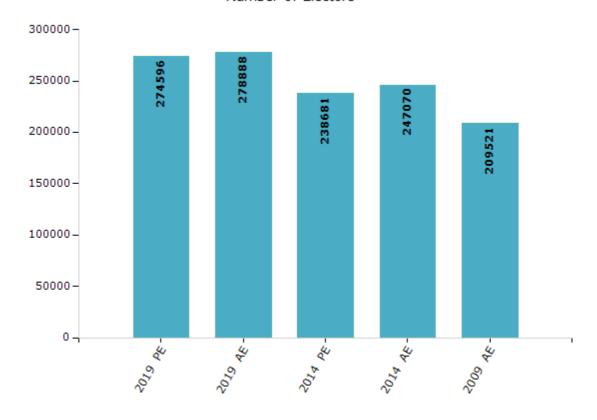

#### **Electors by Male & Female**

| Year    | Male   | Female | Others | Total  |
|---------|--------|--------|--------|--------|
| 2019 PE | 138217 | 136378 | 1      | 274596 |
| 2019 AE | 140387 | 138501 | 0      | 278888 |
| 2014 PE | 120766 | 117914 | 1      | 238681 |
| 2014 AE | 124768 | 122301 | 1      | 247070 |
| 2009 PE | -      | -      | -      | -      |
| 2009 AE | 104513 | 105008 | -      | 209521 |
| 2004 PE | -      | -      | -      | -      |
| 2004 AE | -      | -      | -      | -      |
| 1999 PE | -      | -      | -      | -      |

#### Number of Electors

 $\textbf{Note:} \ \mathsf{AE:} \ \mathsf{Assembly} \ \mathsf{Election}, \ \mathsf{PE:} \ \mathsf{Assembly} \ \mathsf{Segment} \ \mathsf{of} \ \mathsf{Parliamentary} \ \mathsf{Election}$ 