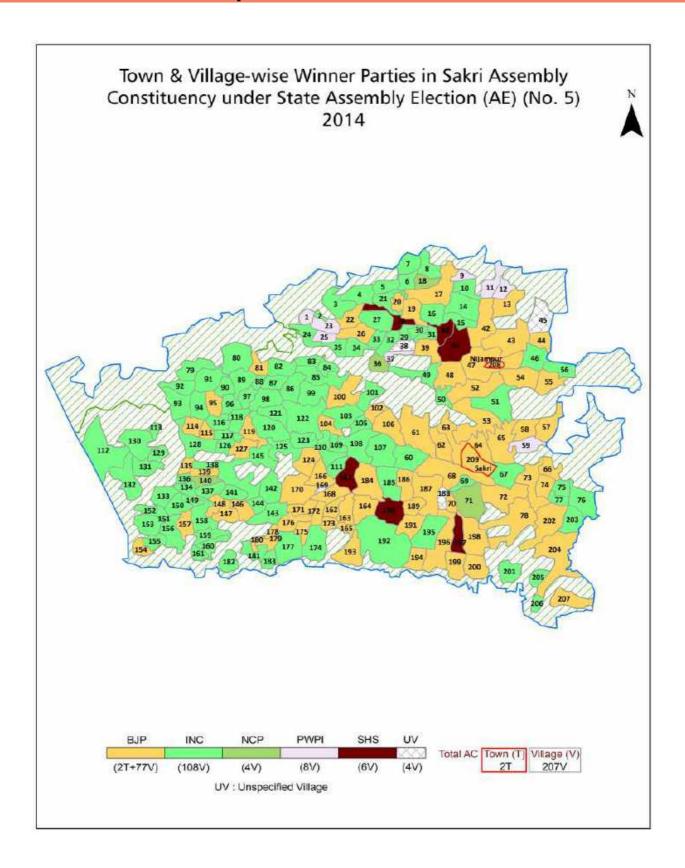

#### **Summary Result of Assembly Election - 2014**

| Candidate Name                     | Party | Votes | Votes % |
|------------------------------------|-------|-------|---------|
| Ahire Dhanaji Sitaram Or D.S.Ahire | INC   | 74760 | 38.95   |
| Gavit Manjula Tulshiram            | ВЈР   | 71437 | 37.22   |
| Pawar Chudaman Daga                | SHS   | 12832 | 6.69    |
| Naike Dilip Shashikumar            | NCP   | 12398 | 6.46    |
| Dipak Mangya Jagtap                | PWPI  | 6832  | 3.56    |
| Bharude Dipak Bandu                | MNS   | 2987  | 1.56    |
| Chavhan Suka Budha                 | ВВМ   | 1980  | 1.03    |
| Adv. Manuvel J. Valavi             | IND   | 1772  | 0.92    |
| Gawali Durgabai Hiru               | IND   | 1328  | 0.69    |
| Bagul Pandit Maharu                | IND   | 1291  | 0.67    |
| Bahiram Ranilal Popat              | IND   | 1174  | 0.61    |
|                                    | NOTA  | 3152  | 1.64    |