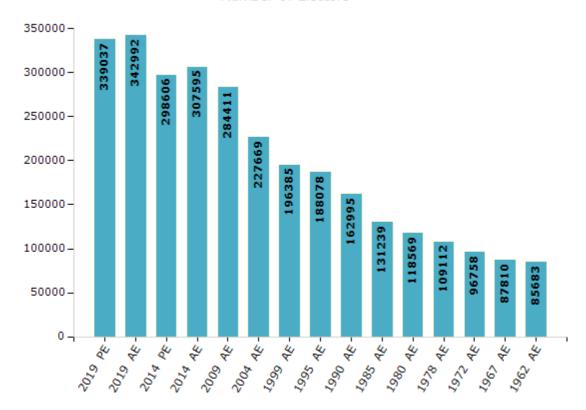

#### **Electors by Male & Female**

| Year    | Male   | Female | Others | Total  |
|---------|--------|--------|--------|--------|
| 2019 PE | 174893 | 164134 | 10     | 339037 |
| 2019 AE | 176839 | 166143 | 10     | 342992 |
| 2014 PE | 155373 | 143233 | 0      | 298606 |
| 2014 AE | 159873 | 147722 | 0      | 307595 |
| 2009 PE | -      | -      | -      | -      |
| 2009 AE | 143135 | 141276 | -      | 284411 |
| 2004 PE | -      | -      | -      | -      |
| 2004 AE | 114855 | 112814 | -      | 227669 |
| 1999 PE | -      | -      | -      | -      |

| Year    | Male  | Female | Others | Total  |
|---------|-------|--------|--------|--------|
| 1999 AE | 99700 | 96685  | -      | 196385 |
| 1995 AE | 95350 | 92728  | -      | 188078 |
| 1990 AE | 82981 | 80014  | -      | 162995 |
| 1985 AE | 65389 | 65850  | -      | 131239 |
| 1980 AE | 58441 | 60128  | -      | 118569 |
| 1978 AE | 53875 | 55237  | -      | 109112 |
| 1972 AE | 47990 | 48768  | -      | 96758  |
| 1967 AE | -     | -      | -      | 87810  |
| 1962 AE | -     | -      | -      | 85683  |

#### Number of Electors

 $\textbf{Note:} \ \mathsf{AE:} \ \mathsf{Assembly} \ \mathsf{Election}, \ \mathsf{PE:} \ \mathsf{Assembly} \ \mathsf{Segment} \ \mathsf{of} \ \mathsf{Parliamentary} \ \mathsf{Election}$ 