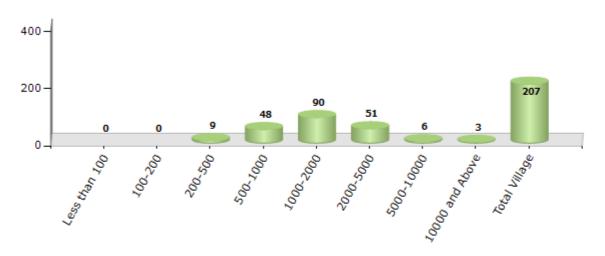

#### Number of Villages by Population Size - 2011

| Less<br>than<br>100 | 100-<br>200 | 200-<br>500 | 500-<br>1000 | 1000-<br>2000 | 2000-<br>5000 | 5000-<br>10000 | 10000<br>and<br>Above | Total<br>Village |
|---------------------|-------------|-------------|--------------|---------------|---------------|----------------|-----------------------|------------------|
| 0                   | 0           | 9           | 48           | 90            | 51            | 6              | 3                     | 207              |

Number of Villages by Population Size - 2011