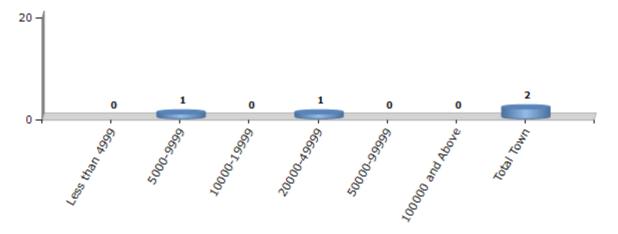

#### **Number of Towns by Population Size - 2011**

| Less than | 5000-9999 | 10000- | 20000- | 50000- | 100000 and | Total |
|-----------|-----------|--------|--------|--------|------------|-------|
| 4999      |           | 19999  | 49999  | 99999  | Above      | Town  |
| 0         | 1         | 0      | 1      | 0      | 0          | 2     |

Number of Towns by Population Size - 2011