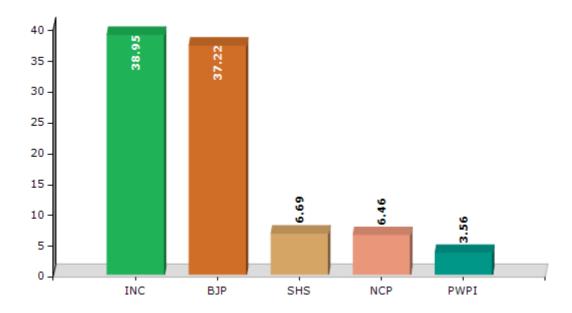

#### **Summary Result of Assembly Election - 2014**

| Candidate Name                     | Party | Votes | Votes % |
|------------------------------------|-------|-------|---------|
| Ahire Dhanaji Sitaram Or D.S.Ahire | INC   | 74760 | 38.95   |
| Gavit Manjula Tulshiram            | ВЈР   | 71437 | 37.22   |
| Pawar Chudaman Daga                | SHS   | 12832 | 6.69    |
| Naike Dilip Shashikumar            | NCP   | 12398 | 6.46    |
| Dipak Mangya Jagtap                | PWPI  | 6832  | 3.56    |
| Bharude Dipak Bandu                | MNS   | 2987  | 1.56    |
| Chavhan Suka Budha                 | ВВМ   | 1980  | 1.03    |
| Adv. Manuvel J. Valavi             | IND   | 1772  | 0.92    |
| Gawali Durgabai Hiru               | IND   | 1328  | 0.69    |
| Bagul Pandit Maharu                | IND   | 1291  | 0.67    |
| Bahiram Ranilal Popat              | IND   | 1174  | 0.61    |
|                                    | NOTA  | 3152  | 1.64    |

#### Votes Percentage of Top Parties - 2014