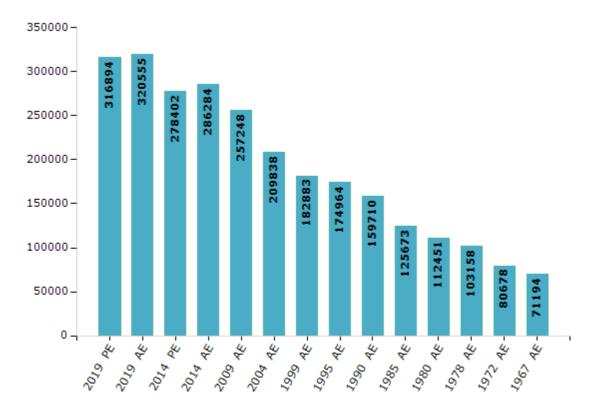

#### **Electors by Male & Female**

| Year    | Male   | Female | Others | Total  |
|---------|--------|--------|--------|--------|
| 2019 PE | 160093 | 156797 | 4      | 316894 |
| 2019 AE | 161806 | 158744 | 5      | 320555 |
| 2014 PE | 142088 | 136313 | 1      | 278402 |
| 2014 AE | 145863 | 140420 | 1      | 286284 |
| 2009 PE | -      | -      | -      | -      |
| 2009 AE | 130143 | 127105 | -      | 257248 |
| 2004 PE | -      | -      | -      | -      |
| 2004 AE | 106718 | 103120 | -      | 209838 |
| 1999 PE | -      | -      | -      | -      |

| Year    | Male  | Female | Others | Total  |
|---------|-------|--------|--------|--------|
| 1999 AE | 93130 | 89753  | -      | 182883 |
| 1995 AE | 88984 | 85980  | -      | 174964 |
| 1990 AE | 82180 | 77530  | -      | 159710 |
| 1985 AE | 62469 | 63204  | -      | 125673 |
| 1980 AE | 56015 | 56436  | -      | 112451 |
| 1978 AE | 50540 | 52618  | -      | 103158 |
| 1972 AE | 37456 | 43222  | -      | 80678  |
| 1967 AE | -     | -      | -      | 71194  |
| 1962 AE | -     | -      | -      | -      |

#### Number of Electors

 $\textbf{Note:} \ \mathsf{AE:} \ \mathsf{Assembly} \ \mathsf{Election}, \ \mathsf{PE:} \ \mathsf{Assembly} \ \mathsf{Segment} \ \mathsf{of} \ \mathsf{Parliamentary} \ \mathsf{Election}$ 