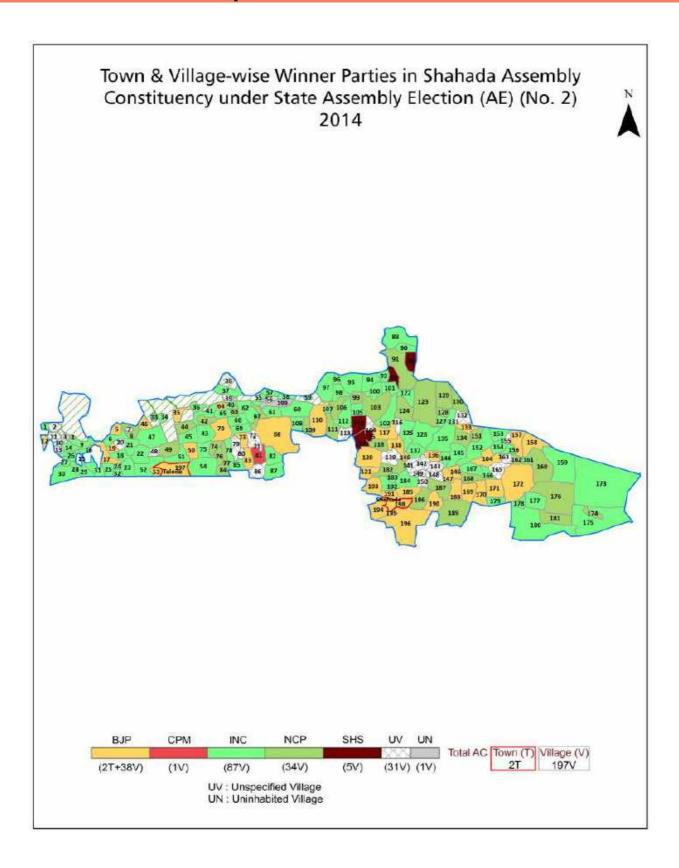

# Maharashtra **Assembly Factbook**™

**Shahada Assembly Constituency** 

Shahada Vidhan Sabha

#### **Summary Result of Assembly Election - 2014**

| Candidate Name                 | Party | Votes | Votes % |
|--------------------------------|-------|-------|---------|
| Padvi Udesing Kocharu          | ВЈР   | 58556 | 31.38   |
| Padmakar Vijaysing Valvi       | INC   | 57837 | 30.99   |
| Gavit Rajendrakumar Krushnarao | NCP   | 46966 | 25.17   |
| Naik Suresh Sumersing          | SHS   | 6645  | 3.56    |
| Kisan Runjya Pawar             | MNS   | 4410  | 2.36    |
| Mali Jaysing Devchand          | СРМ   | 2893  | 1.55    |
| Raman Bhalu Navale             | IND   | 1540  | 0.83    |
| Bhavarlal Babulal Tadvi        | IND   | 1504  | 0.81    |
| Amarjit Pratapsing Chavan      | IND   | 1248  | 0.67    |
| Padvi Savitri Magan            | BSP   | 1245  | 0.67    |
| Valvi Chandrasing Surupsing    | BMUP  | 1014  | 0.54    |
|                                | NOTA  | 2755  | 1.48    |