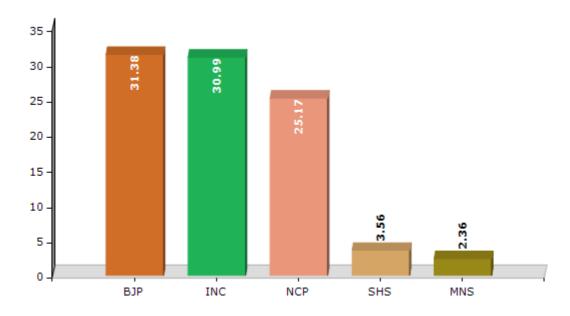

#### **Summary Result of Assembly Election - 2014**

| Candidate Name                 | Party | Votes | Votes % |
|--------------------------------|-------|-------|---------|
| Padvi Udesing Kocharu          | ВЈР   | 58556 | 31.38   |
| Padmakar Vijaysing Valvi       | INC   | 57837 | 30.99   |
| Gavit Rajendrakumar Krushnarao | NCP   | 46966 | 25.17   |
| Naik Suresh Sumersing          | SHS   | 6645  | 3.56    |
| Kisan Runjya Pawar             | MNS   | 4410  | 2.36    |
| Mali Jaysing Devchand          | СРМ   | 2893  | 1.55    |
| Raman Bhalu Navale             | IND   | 1540  | 0.83    |
| Bhavarlal Babulal Tadvi        | IND   | 1504  | 0.81    |
| Amarjit Pratapsing Chavan      | IND   | 1248  | 0.67    |
| Padvi Savitri Magan            | BSP   | 1245  | 0.67    |
| Valvi Chandrasing Surupsing    | BMUP  | 1014  | 0.54    |
|                                | NOTA  | 2755  | 1.48    |

#### Votes Percentage of Top Parties - 2014