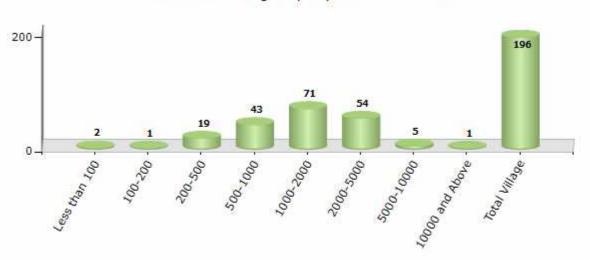

#### Number of Villages by Population Size - 2011

| Less<br>than<br>100 | 100-<br>200 | 200-<br>500 | 500-<br>1000 | 1000-<br>2000 | 2000-<br>5000 | 5000-<br>10000 | 10000<br>and<br>Above | Total<br>Village |
|---------------------|-------------|-------------|--------------|---------------|---------------|----------------|-----------------------|------------------|
| 2                   | 1           | 19          | 43           | 71            | 54            | 5              | 1                     | 196              |