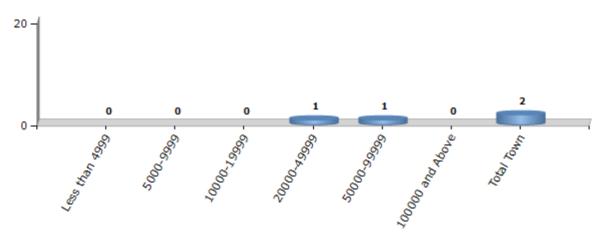

#### **Number of Towns by Population Size - 2011**

| Less than<br>4999 | 5000-9999 | 10000-<br>19999 | 20000-<br>49999 | 50000-<br>99999 | 100000 and<br>Above | Total<br>Town |
|-------------------|-----------|-----------------|-----------------|-----------------|---------------------|---------------|
| 0                 | 0         | 0               | 1               | 1               | 0                   | 2             |

Number of Towns by Population Size - 2011