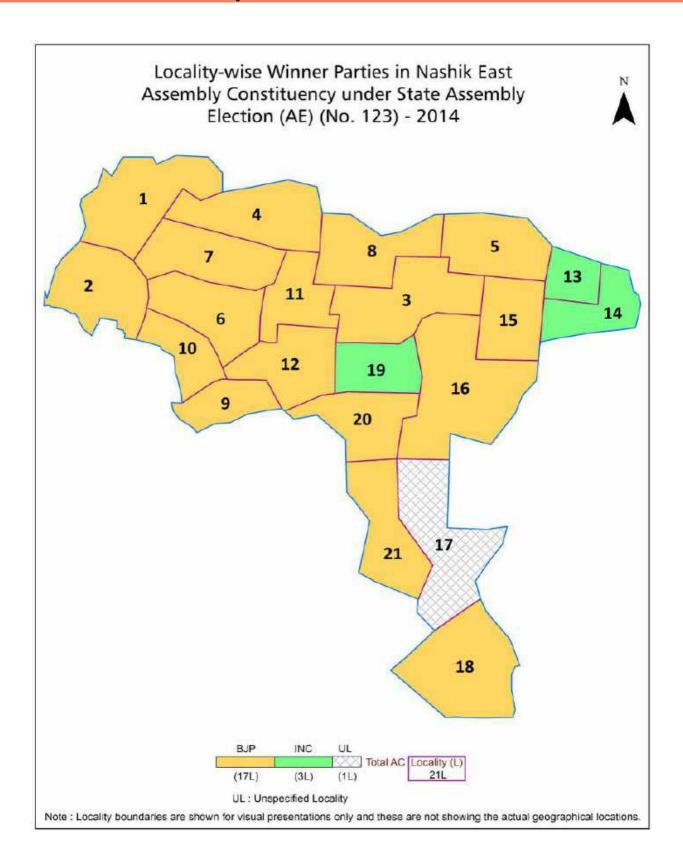

|                       |  |  |  |
| 9   | Abbreviation & Sources                                                                                                                                                                                                                                                                           | 161-162               |  |  |  |
| 10  | Disclaimer                                                                                                                                                                                                                                                                                       | 164                   |  |  |  |

### **Location & Political Map**



#### **Electoral Features**

#### **Electors by Male & Female**

| Year    | Male   | Female | Others | Total  | Year    | Male | Female | Others | Total |
|---------|--------|--------|--------|--------|---------|------|--------|--------|-------|
| 2019 PE | 184186 | 168669 | 4      | 352859 | 1999 AE | -    | -      | -      | -     |
| 2019 AE | 185443 | 170055 | 4      | 355502 | 1995 AE | -    | -      | -      | -     |
| 2014 PE | 154392 | 136809 | 5      | 291206 | 1990 AE | -    | -      | -      | -     |
| 2014 AE | 167022 | 150876 | 0      | 317898 | 1985 AE | -    | -      | -      | -     |
| 2009 PE | -      | -      | -      | -      | 1980 AE | -    | -      | -      | -     |
| 2009 AE | 151487 | 135821 | -      | 287308 | 1978 AE | -    | -      | -      | -     |
| 200