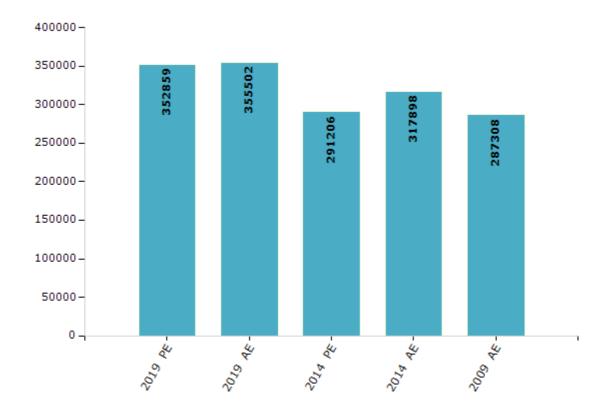

#### **Electors by Male & Female**

| Year    | Male   | Female | Others | Total  | Year    | Male | Female | Others | Total |
|---------|--------|--------|--------|--------|---------|------|--------|--------|-------|
| 2019 PE | 184186 | 168669 | 4      | 352859 | 1999 AE | -    | -      | -      | -     |
| 2019 AE | 185443 | 170055 | 4      | 355502 | 1995 AE | -    | -      | -      | -     |
| 2014 PE | 154392 | 136809 | 5      | 291206 | 1990 AE | -    | -      | -      | -     |
| 2014 AE | 167022 | 150876 | 0      | 317898 | 1985 AE | -    | -      | -      | -     |
| 2009 PE | -      | -      | -      | -      | 1980 AE | -    | -      | -      | -     |
| 2009 AE | 151487 | 135821 | -      | 287308 | 1978 AE | -    | -      | -      | -     |
| 2004 PE | -      | -      | -      | -      | 1972 AE | -    | -      | -      | -     |
| 2004 AE | -      | -      | -      | -      | 1967 AE | -    | -      | -      | -     |
| 1999 PE | -      | -      | -      | -      | 1962 AE | -    | -      | -      | -     |

#### Number of Electors

 $\textbf{Note:} \ \mathsf{AE:} \ \mathsf{Assembly} \ \mathsf{Election}, \ \mathsf{PE:} \ \mathsf{Assembly} \ \mathsf{Segment} \ \mathsf{of} \ \mathsf{Parliamentary} \ \mathsf{Election}$ 