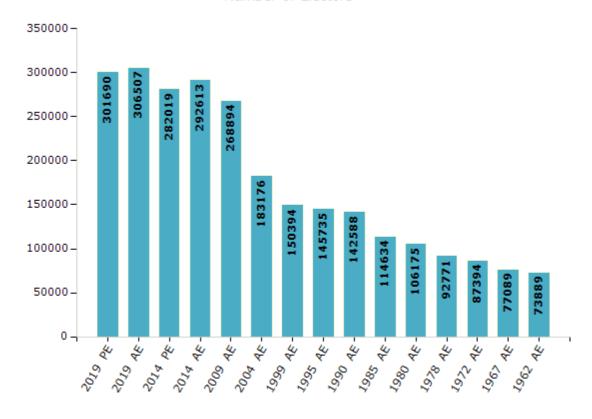

#### **Electors by Male & Female**

| Year    | Male   | Female | Others | Total  |
|---------|--------|--------|--------|--------|
| 2019 PE | 157797 | 143888 | 5      | 301690 |
| 2019 AE | 160243 | 146253 | 11     | 306507 |
| 2014 PE | 148703 | 133316 | 0      | 282019 |
| 2014 AE | 154066 | 138547 | 0      | 292613 |
| 2009 PE | -      | -      | -      | -      |
| 2009 AE | 139817 | 129077 | -      | 268894 |
| 2004 PE | -      | -      | -      | -      |
| 2004 AE | 94980  | 88196  | -      | 183176 |
| 1999 PE | -      | -      | -      | -      |

| Year    | Male  | Female | Others | Total  |
|---------|-------|--------|--------|--------|
| 1999 AE | 77605 | 72789  | -      | 150394 |
| 1995 AE | 73893 | 71842  | -      | 145735 |
| 1990 AE | 75391 | 67197  | -      | 142588 |
| 1985 AE | 57893 | 56741  | -      | 114634 |
| 1980 AE | 53925 | 52250  | -      | 106175 |
| 1978 AE | 47029 | 45742  | -      | 92771  |
| 1972 AE | 44462 | 42932  | -      | 87394  |
| 1967 AE | -     | -      | -      | 77089  |
| 1962 AE | -     | -      | -      | 73889  |

#### Number of Electors

 $\textbf{Note:} \ \mathsf{AE:} \ \mathsf{Assembly} \ \mathsf{Election}, \ \mathsf{PE:} \ \mathsf{Assembly} \ \mathsf{Segment} \ \mathsf{of} \ \mathsf{Parliamentary} \ \mathsf{Election}$ 