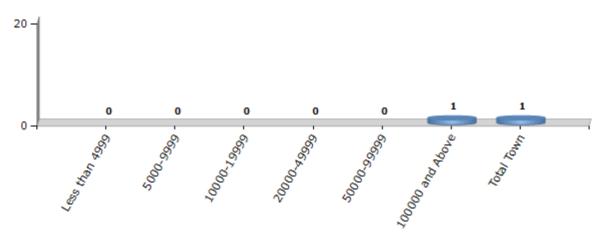

#### **Number of Towns by Population Size - 2011**

| Less than | 5000-9999 | 10000- | 20000- | 50000- | 100000 and | Total |
|-----------|-----------|--------|--------|--------|------------|-------|
| 4999      |           | 19999  | 49999  | 99999  | Above      | Town  |
| 0         | 0         | 0      | 0      | 0      | 1          | 1     |

Number of Towns by Population Size - 2011