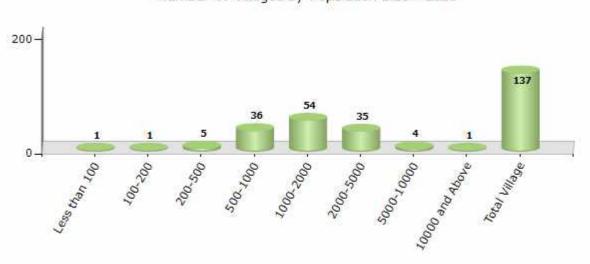

#### Number of Villages by Population Size - 2011

| Less<br>than<br>100 | 100-<br>200 | 200-<br>500 | 500-<br>1000 | 1000-<br>2000 | 2000-<br>5000 | 5000-<br>10000 | 10000<br>and<br>Above | Total<br>Village |
|---------------------|-------------|-------------|--------------|---------------|---------------|----------------|-----------------------|------------------|
| 1                   | 1           | 5           | 36           | 54            | 35            | 4              | 1                     | 137              |

Number of Villages by Population Size - 2011