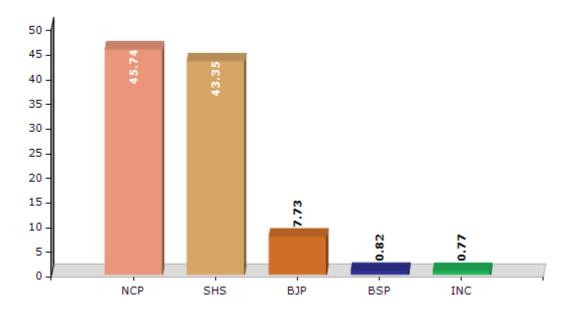

#### **Summary Result of Assembly Election - 2014**

| Candidate Name                     | Party | Votes | Votes % |
|------------------------------------|-------|-------|---------|
| Dilip Gangadhar Sopal              | NCP   | 97655 | 45.74   |
| Rajendra Vitthal Raut              | SHS   | 92544 | 43.35   |
| Mirgane Rajendra Sukhdev           | ВЈР   | 16506 | 7.73    |
| Shinde Ganesh Suresh               | BSP   | 1752  | 0.82    |
| Sudhir Vishwambhar Gadhave         | INC   | 1654  | 0.77    |
| Suvarna Kishor Shivpure            | IND   | 534   | 0.25    |
| Bhosale Mohan Balasaheb            | IND   | 464   | 0.22    |
| Jahangir Yakub Bagwan (Yedashikar) | IND   | 377   | 0.18    |
| Ismail Musa Pathan                 | BhCP  | 230   | 0.11    |
| Gadhave Pravin Vinayak             | IND   | 180   | 0.08    |
| Itkar Atul Bapurao                 | IND   | 154   | 0.07    |
|                                    | NOTA  | 1444  | 0.68    |

#### Votes Percentage of Top Parties - 2014