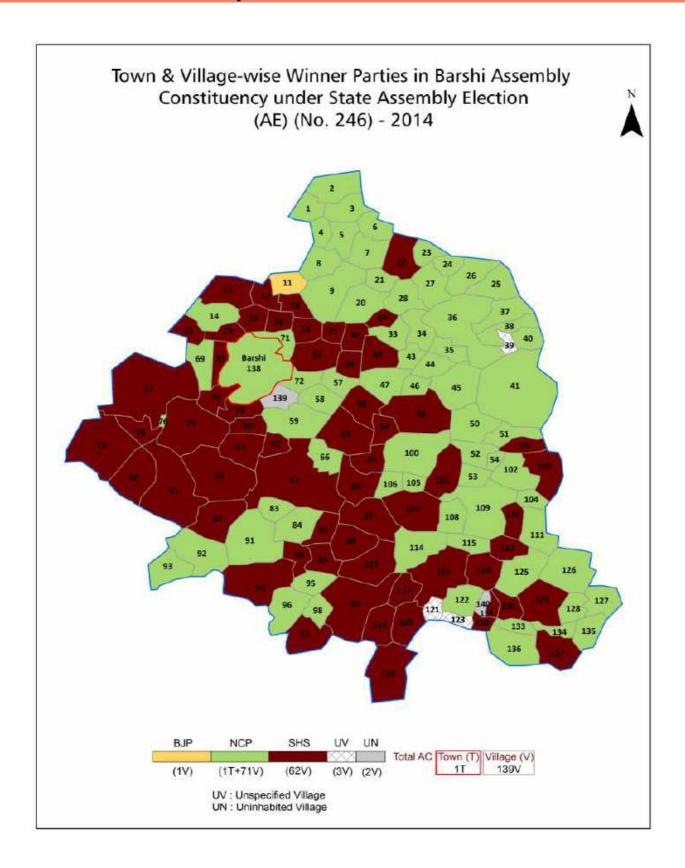

| 200      |  |  |  |

### **Location & Political Map**



#### **Administrative Setup**

#### List of Village Panchayat & Intermediate Panchayat (Block) Name - 2011

| Village Name      | Village Panchayat Name | Intermediate Panchayat<br>Name |
|-------------------|------------------------|--------------------------------|
| Agalgaon          | Agalgaon               | Barshi                         |
| Alipur            | -                      | Barshi                         |
| Aljapur           | Aljapur                | Barshi                         |
| Ambabaiwadi       | Ambabaiwadi            | Barshi                         |
| Ambegaon          | Ambegaon               | Barshi                         |
| Arangaon          | -                      | Barshi                         |
| Babhulgaon        | Babhulgaon             | Bar