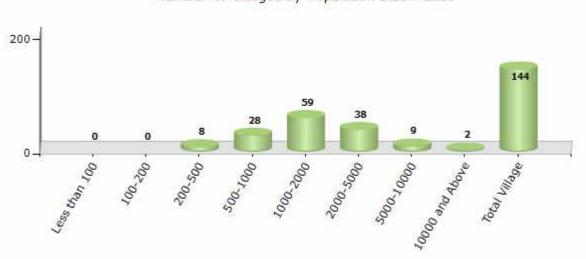

#### Number of Villages by Population Size - 2011

| Less<br>than<br>100 | 100-<br>200 | 200-<br>500 | 500-<br>1000 | 1000-<br>2000 | 2000-<br>5000 | 5000-<br>10000 | 10000<br>and<br>Above | Total<br>Village |
|---------------------|-------------|-------------|--------------|---------------|---------------|----------------|-----------------------|------------------|
| 0                   | 0           | 8           | 28           | 59            | 38            | 9              | 2                     | 144              |

Number of Villages by Population Size - 2011