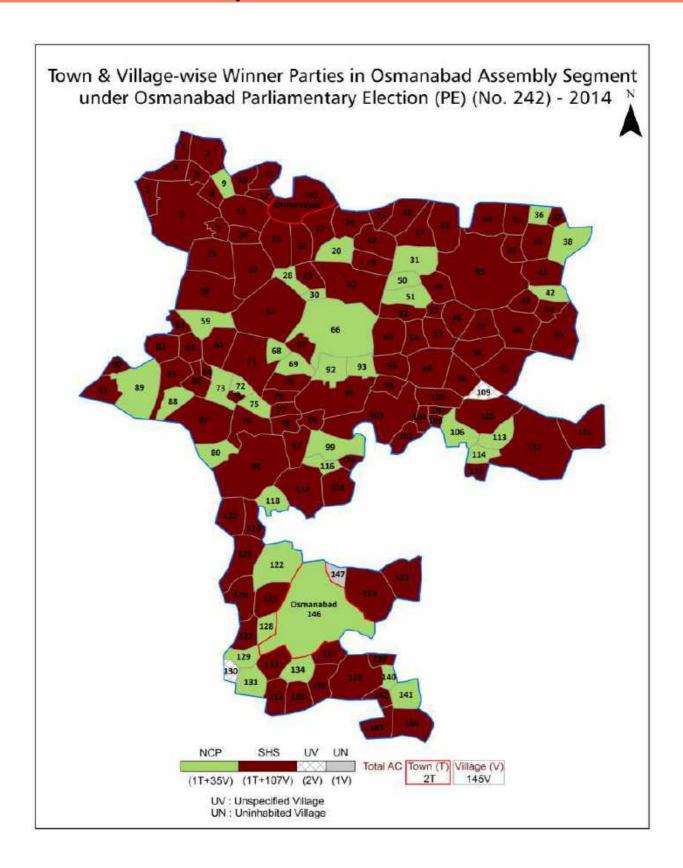

| 184-185  |
| 11  | Disclaimer                                                                                                                                                                                                                                                                                                                                                                                                                                              | 187      |

## **Location & Political Map**



## **Administrative Setup**

### List of Village Panchayat & Intermediate Panchayat (Block) Name - 2011

| Village Name    | Village Panchayat Name | Intermediate Panchayat<br>Name |
|-----------------|------------------------|--------------------------------|
| Adhala          | Adhla                  | Kalamb                         |
| Adsulwadi       | Adsulwadi              | Kalamb                         |
| Alni            | -                      | Osmanabad                      |
| Ambehol         | -                      | Osmanabad                      |
| Ambejawalga     | -                      | Osmanabad                      |
| Andora          | Andora                 | Kalamb                         |
| Athardi         | Athardi                | Kalamb