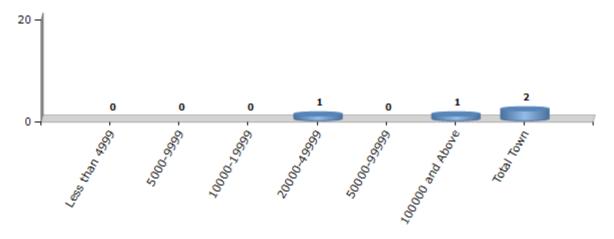

#### **Number of Towns by Population Size - 2011**

| Less than | 5000-9999 | 10000- | 20000- | 50000- | 100000 and | Total |
|-----------|-----------|--------|--------|--------|------------|-------|
| 4999      |           | 19999  | 49999  | 99999  | Above      | Town  |
| 0         | 0         | 0      | 1      | 0      | 1          | 2     |

Number of Towns by Population Size - 2011