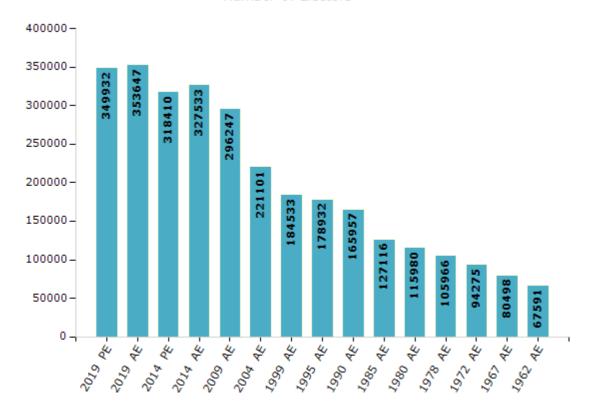

#### **Electors by Male & Female**

| Year    | Male   | Female | Others | Total  |
|---------|--------|--------|--------|--------|
| 2019 PE | 185777 | 164146 | 9      | 349932 |
| 2019 AE | 187597 | 166040 | 10     | 353647 |
| 2014 PE | 171329 | 147076 | 5      | 318410 |
| 2014 AE | 175616 | 151914 | 3      | 327533 |
| 2009 PE | -      | -      | -      | -      |
| 2009 AE | 157571 | 138676 | -      | 296247 |
| 2004 PE | -      | -      | -      | -      |
| 2004 AE | 116034 | 105067 | -      | 221101 |
| 1999 PE | -      | -      | -      | -      |

| Year    | Male  | Female | Others | Total  |
|---------|-------|--------|--------|--------|
| 1999 AE | 96529 | 88004  | -      | 184533 |
| 1995 AE | 91457 | 87475  | -      | 178932 |
| 1990 AE | 86027 | 79930  | -      | 165957 |
| 1985 AE | 63029 | 64087  | -      | 127116 |
| 1980 AE | 58760 | 57220  | -      | 115980 |
| 1978 AE | 55125 | 50841  | -      | 105966 |
| 1972 AE | 48823 | 45452  | -      | 94275  |
| 1967 AE | -     | -      | -      | 80498  |
| 1962 AE | -     | -      | -      | 67591  |

#### Number of Electors

 $\textbf{Note:} \ \mathsf{AE:} \ \mathsf{Assembly} \ \mathsf{Election}, \ \mathsf{PE:} \ \mathsf{Assembly} \ \mathsf{Segment} \ \mathsf{of} \ \mathsf{Parliamentary} \ \mathsf{Election}$ 