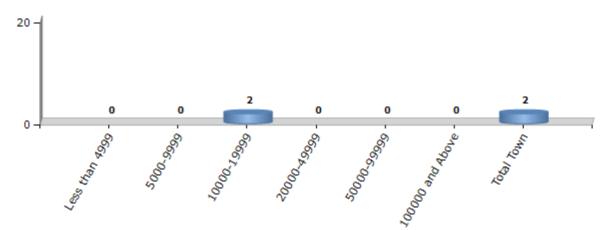

#### Number of Towns by Population Size - 2011

| Less than | 5000-9999 | 10000- | 20000- | 50000- | 100000 and | Total |
|-----------|-----------|--------|--------|--------|------------|-------|
| 4999      |           | 19999  | 49999  | 99999  | Above      | Town  |
| 0         | 0         | 2      | 0      | 0      | 0          | 2     |

Number of Towns by Population Size - 2011