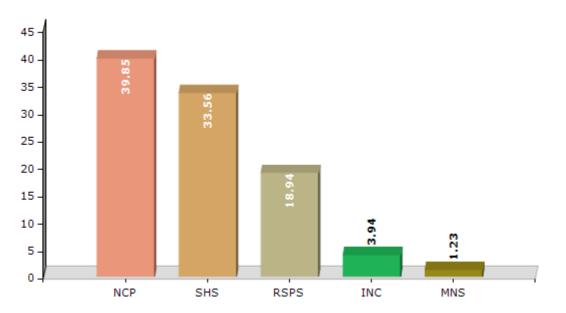

#### Summary Result of Assembly Election - 2014

| Candidate Name                      | Party | Votes | Votes % |
|-------------------------------------|-------|-------|---------|
| Mote Rahul Maharudra                | NCP   | 78548 | 39.85   |
| Patil Dnyaneshwar Raosaheb          | SHS   | 66159 | 33.56   |
| Balasaheb Bhagwantrao Patil         | RSPS  | 37324 | 18.94   |
| Choudhari Nuroddin M. Yunus M.Idris | INC   | 7760  | 3.94    |
| Ganesh Dattatray Shendge            | MNS   | 2426  | 1.23    |
| Agwane Sangeeta Balaji              | BSP   | 1256  | 0.64    |
| Shinde Sambhaji Nanasaheb           | IND   | 772   | 0.39    |
| Rajguru Trimbakrao Kukade           | HJP   | 695   | 0.35    |
| Aryanraje Kisanrao Shinde           | IND   | 536   | 0.27    |
| Adv. Prabudha Sahebrao Ahire (Raja) | IND   | 481   | 0.24    |
|                                     | NOTA  | 1151  | 0.58    |

Votes Percentage of Top Parties - 2014