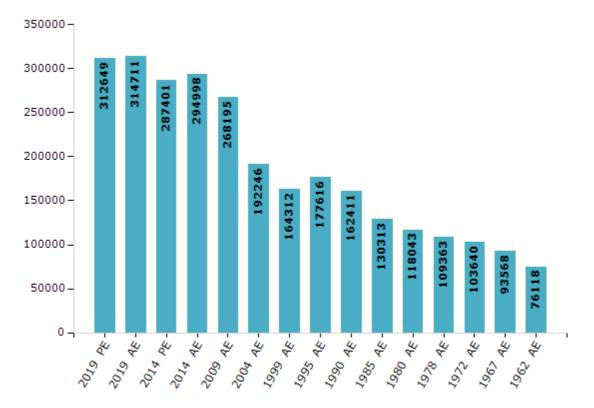

#### **Electors by Male & Female**

| Year    | Male   | Female | Others | Total  | Year    | Male  | Female | Others | Total  |
|---------|--------|--------|--------|--------|---------|-------|--------|--------|--------|
| 2019 PE | 166887 | 145761 | 1      | 312649 | 1999 AE | 84419 | 79893  | -      | 164312 |
| 2019 AE | 167867 | 146843 | 1      | 314711 | 1995 AE | 91166 | 86450  | -      | 177616 |
| 2014 PE | 155248 | 132153 | 0      | 287401 | 1990 AE | 89710 | 72701  | -      | 162411 |
| 2014 AE | 158978 | 136018 | 2      | 294998 | 1985 AE | 65715 | 64598  | -      | 130313 |
| 2009 PE | -      | -      | -      | -      | 1980 AE | 59085 | 58958  | -      | 118043 |
| 2009 AE | 142381 | 125814 | -      | 268195 | 1978 AE | 55174 | 54189  | -      | 109363 |
| 2004 PE | -      | -      | -      | -      | 1972 AE | 52046 | 51594  | -      | 103640 |
| 2004 AE | 100800 | 91446  | -      | 192246 | 1967 AE | -     | -      | -      | 93568  |
| 1999 PE | -      | -      | -      | -      | 1962 AE | -     | -      | -      | 76118  |

Number of Electors

 $\textbf{Note:} \mathsf{AE}: \mathsf{Assembly \ Election, \ PE}: \mathsf{Assembly \ Segment \ of \ Parliamentary \ Election}$ 