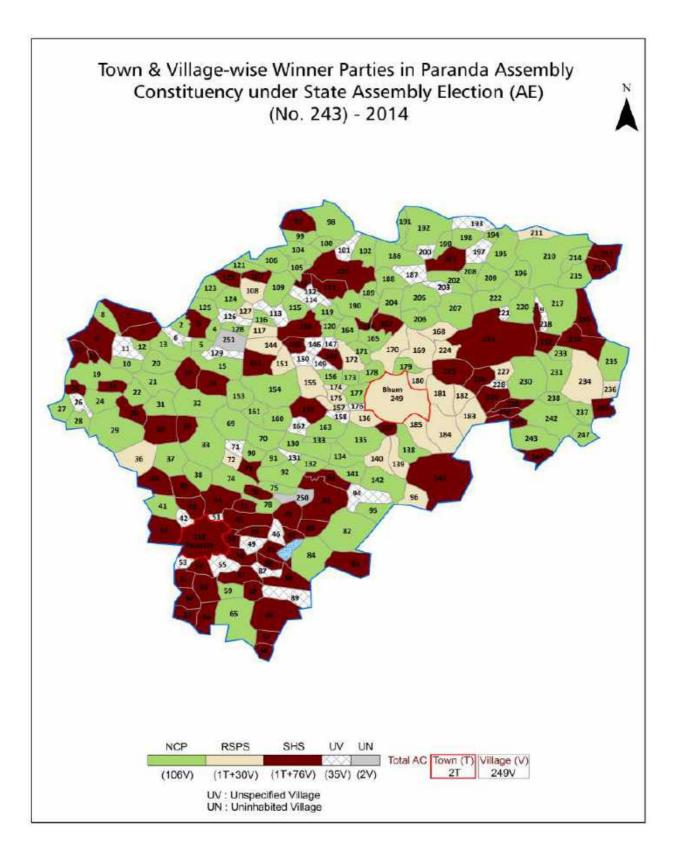

| 216-217  |  |  |  |  |
| 11  | Disclaimer                                                                                                                                                                                                                                                                                                                                                                                                                                                                | 219      |  |  |  |  |

## **Location & Political Map**





### **Administrative Setup**

#### List of Village Panchayat & Intermediate Panchayat (Block) Name - 2011

| Village Name | Village Panchayat Name | Intermediate Panchayat<br>Name |
|--------------|------------------------|--------------------------------|
| Ainapurwadi  | Pimpalwadi             | Paranda                        |
| Aleshwar     | Aleshwar               | Paranda                        |
| Ambi         | Ambi                   | Bhum                           |
| Anala        | Anala                  | Paranda                        |
| Anandwadi    | Anandwadi              | Bhum                           |
| Andhora      | Andhora                | Paranda                        |
| Andhori      | Andhori                | Paranda                        |
| Andrud