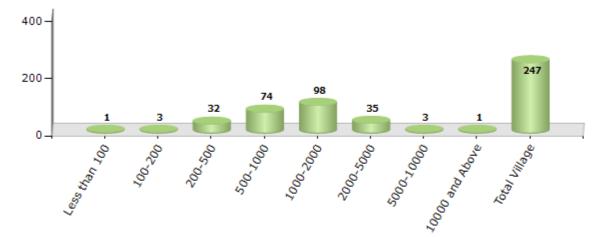

#### Number of Villages by Population Size - 2011

| Less<br>than<br>100 | 100-<br>200 | 200-<br>500 | 500-<br>1000 | 1000-<br>2000 | 2000-<br>5000 | 5000-<br>10000 | 10000<br>and<br>Above | Total<br>Village |
|---------------------|-------------|-------------|--------------|---------------|---------------|----------------|-----------------------|------------------|
| 1                   | 3           | 32          | 74           | 98            | 35            | 3              | 1                     | 247              |

Number of Villages by Population Size - 2011