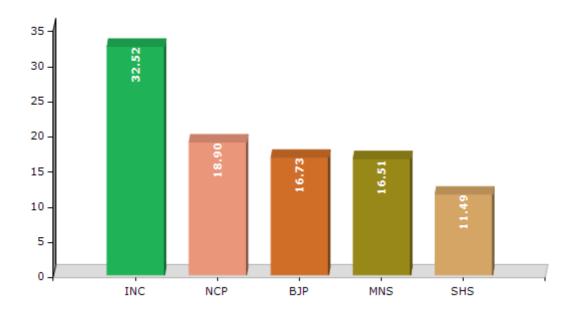

#### **Summary Result of Assembly Election - 2014**

| Candidate Name                  | Party | Votes | Votes % |
|---------------------------------|-------|-------|---------|
| Chavan Madhukarrao Deorao       | INC   | 70701 | 32.52   |
| Gore Jeevanrao Vishwanathrao    | NCP   | 41091 | 18.9    |
| Nimbalkar Sanjay Prakash        | ВЈР   | 36380 | 16.73   |
| Devanand Sahebrao Rochkari      | MNS   | 35895 | 16.51   |
| Patil Sudhir Keshavrao          | SHS   | 24991 | 11.49   |
| Dornalikar Premanand Balwantrao | BSP   | 2405  | 1.11    |
| Adv. Rameshwar Dhondiba Shete   | IND   | 1051  | 0.48    |
| Kasbe Satish Shripati           | MVA   | 893   | 0.41    |
| Chandane Pintu Pandurang        | IND   | 769   | 0.35    |
| Subrabai Shivaji Rathod         | IND   | 629   | 0.29    |
| Renuke Sanjay Suresh            | IND   | 471   | 0.22    |
| Kiran Jadhav                    | IND   | 433   | 0.2     |
| Rahul Nagnath Jawan             | НЈР   | 385   | 0.18    |
|                                 | NOTA  | 1314  | 0.6     |

#### Votes Percentage of Top Parties - 2014