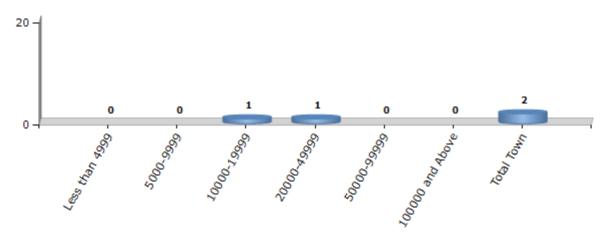

#### **Number of Towns by Population Size - 2011**

| Less than<br>4999 | 5000-9999 | 10000-<br>19999 | 20000-<br>49999 | 50000-<br>99999 | 100000 and<br>Above | Total<br>Town |
|-------------------|-----------|-----------------|-----------------|-----------------|---------------------|---------------|
| 0                 | 0         | 1               | 1               | 0               | 0                   | 2             |

Number of Towns by Population Size - 2011