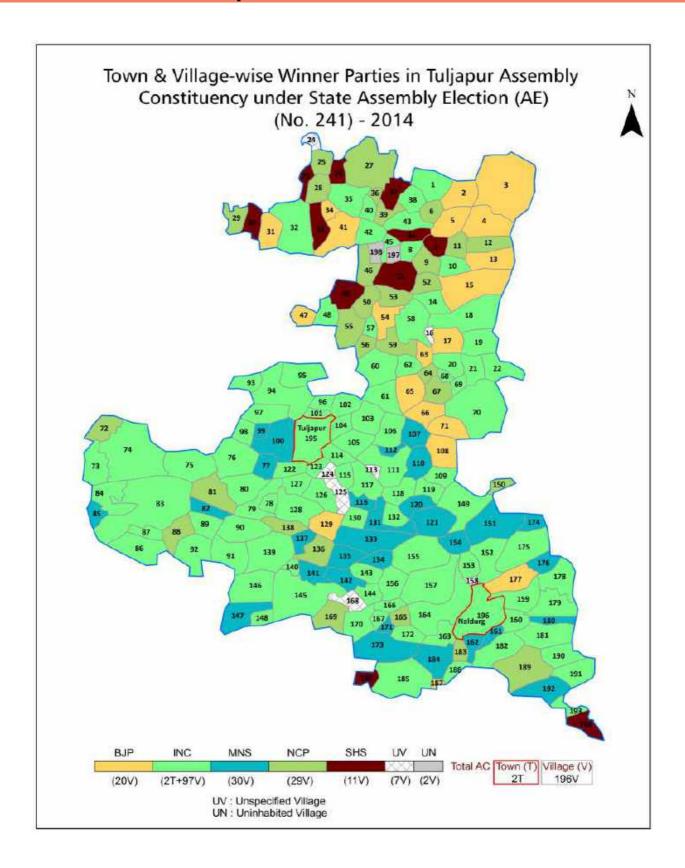

| 185-186  |  |  |  |
| 11  | Disclaimer                                                                                                                                                                                                                                                                                                                                                                                                                                              | 188      |  |  |  |

### **Location & Political Map**





#### **Administrative Setup**

#### List of Village Panchayat & Intermediate Panchayat (Block) Name - 2011

| Village Name     | Village Panchayat Name | Intermediate Panchayat<br>Name |
|------------------|------------------------|--------------------------------|
| Aliyabad         | Aliyabad               | Tuljapur                       |
| Ambewadi         | Ambewadi               | Osmanabad                      |
| Amrutwadi        | Amrutwadi              | Tuljapur                       |
| Andur            | Andur                  | Tuljapur                       |
| Ansurda          | Ansurda                | Osmanabad                      |
| Apsinga          | Apsinga                | Tuljapur                       |
| Arali Bk.        | Arali Bk               | Tuljapur