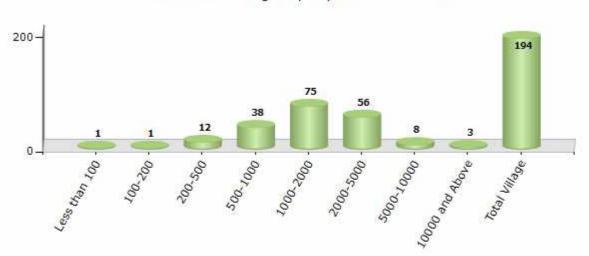

#### **Number of Villages by Population Size - 2011**

| Less<br>than<br>100 | 100-<br>200 | 200-<br>500 | 500-<br>1000 | 1000-<br>2000 | 2000-<br>5000 | 5000-<br>10000 | 10000<br>and<br>Above | Total<br>Village |
|---------------------|-------------|-------------|--------------|---------------|---------------|----------------|-----------------------|------------------|
| 1                   | 1           | 12          | 38           | 75            | 56            | 8              | 3                     | 194              |