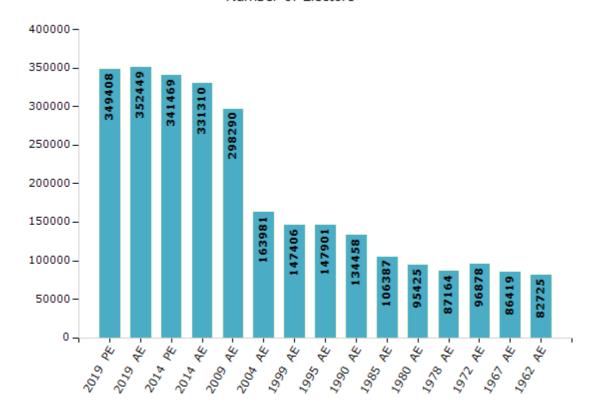

#### **Electors by Male & Female**

| Year    | Male   | Female | Others | Total  |
|---------|--------|--------|--------|--------|
| 2019 PE | 186943 | 162457 | 8      | 349408 |
| 2019 AE | 188504 | 163938 | 7      | 352449 |
| 2014 PE | 174478 | 166984 | 7      | 341469 |
| 2014 AE | 179237 | 152066 | 7      | 331310 |
| 2009 PE | -      | -      | -      | -      |
| 2009 AE | 159017 | 139273 | -      | 298290 |
| 2004 PE | -      | -      | -      | -      |
| 2004 AE | 87391  | 76590  | -      | 163981 |
| 1999 PE | -      | -      | -      | -      |

| Year    | Male  | Female | Others | Total  |
|---------|-------|--------|--------|--------|
| 1999 AE | 75094 | 72312  | -      | 147406 |
| 1995 AE | 75138 | 72763  | -      | 147901 |
| 1990 AE | 68565 | 65893  | -      | 134458 |
| 1985 AE | 53084 | 53303  | -      | 106387 |
| 1980 AE | 47918 | 47507  | -      | 95425  |
| 1978 AE | 44468 | 42696  | -      | 87164  |
| 1972 AE | 49459 | 47419  | -      | 96878  |
| 1967 AE | -     | -      | -      | 86419  |
| 1962 AE | -     | -      | -      | 82725  |

#### Number of Electors

 $\textbf{Note:} \ \mathsf{AE:} \ \mathsf{Assembly} \ \mathsf{Election}, \ \mathsf{PE:} \ \mathsf{Assembly} \ \mathsf{Segment} \ \mathsf{of} \ \mathsf{Parliamentary} \ \mathsf{Election}$ 