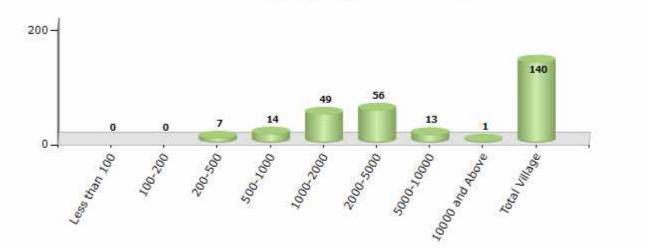

#### Number of Villages by Population Size - 2011

| Less<br>than<br>100 | 100-<br>200 | 200-<br>500 | 500-<br>1000 | 1000-<br>2000 | 2000-<br>5000 | 5000-<br>10000 | 10000<br>and<br>Above | Total<br>Village |  |
|---------------------|-------------|-------------|--------------|---------------|---------------|----------------|-----------------------|------------------|--|
| 0                   | 0           | 7           | 14           | 49            | 56            | 13             | 1                     | 140              |  |

Number of Villages by Population Size - 2011