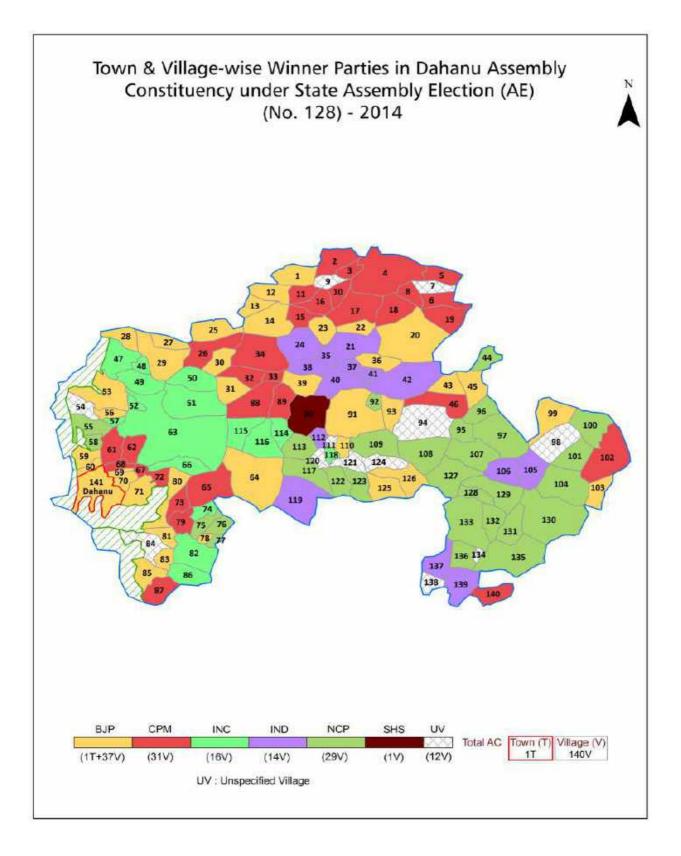

| 216-217  |  |  |  |  |
| 11  | Disclaimer                                                                                                                                                                                                                                                                                                                                                                                                                                                                | 219      |  |  |  |  |

## **Location & Political Map**





## **Administrative Setup**

#### List of Village Panchayat & Intermediate Panchayat (Block) Name - 2011

| Village Name         | Village Panchayat Name          | Intermediate Panchayat<br>Name |
|----------------------|---------------------------------|--------------------------------|
| Achchhad             | Amgaon Achchhad                 | Talasari                       |
| Agwan                | Agwan                           | Dahanu                         |
| Alkapur              | Kinhawali                       | Dahanu                         |
| Amagaon              | Amagaon                         | Talasari                       |
| Ambesari             | Ambesari                        | Dahanu                         |
| Ambeshetgaon         | Kopai/Bormal