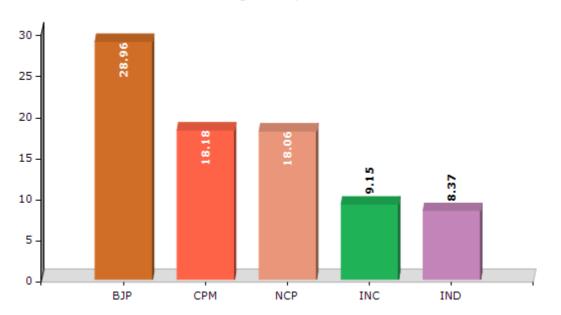

#### Summary Result of Assembly Election - 2014

| Candidate Name             | Party | Votes | Votes % |
|----------------------------|-------|-------|---------|
| Dhanare Paskal Janya       | BJP   | 44849 | 28.96   |
| Mangat Barkya Vansha       | СРМ   | 28149 | 18.18   |
| Kashinath Govind Chaudhari | NCP   | 27963 | 18.06   |
| Padwale Ramesh Dama        | INC   | 14166 | 9.15    |
| Sudhir Rajaram Ozare       | IND   | 12968 | 8.37    |
| Nam Shankar Sakharam       | SHS   | 7847  | 5.07    |
| Suresh Arjun Padvi         | IND   | 5165  | 3.34    |
| Ramji Mahadu Vartha        | IND   | 2187  | 1.41    |
| Vadhiya Vijay Devji        | MNS   | 2088  | 1.35    |
| Devram Zipar Kurkute       | BMUP  | 1838  | 1.19    |
| Shinda Vinod Bendya        | IND   | 1674  | 1.08    |
| Tambda Sanjay Laxman       | BSP   | 1457  | 0.94    |
|                            | NOTA  | 4498  | 2.9     |

#### Votes Percentage of Top Parties - 2014