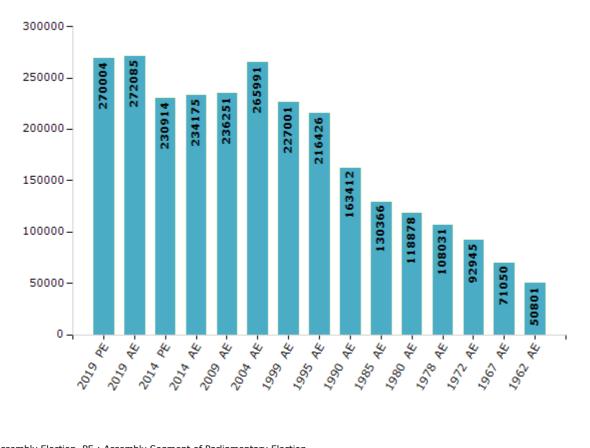

#### **Electors by Male & Female**

| Year    | Male   | Female | Others | Total  | Y  | /ear   | Male   | Female | Others | Total  |
|---------|--------|--------|--------|--------|----|--------|--------|--------|--------|--------|
| 2019 PE | 136122 | 133874 | 8      | 270004 | 19 | 999 AE | 116984 | 110017 | -      | 227001 |
| 2019 AE | 137243 | 134838 | 4      | 272085 | 19 | 995 AE | 111015 | 105411 | -      | 216426 |
| 2014 PE | 117169 | 113741 | 4      | 230914 | 19 | 990 AE | 83441  | 79971  | -      | 163412 |
| 2014 AE | 118912 | 115259 | 4      | 234175 | 19 | 985 AE | 66204  | 64162  | -      | 130366 |
| 2009 PE | -      | -      | -      | -      | 19 | 980 AE | 59254  | 59624  | -      | 118878 |
| 2009 AE | 117000 | 119251 | -      | 236251 | 19 | 978 AE | 53670  | 54361  | -      | 108031 |
| 2004 PE | -      | -      | -      | -      | 19 | 972 AE | 46566  | 46379  | -      | 92945  |
| 2004 AE | 135164 | 130827 | -      | 265991 | 19 | 967 AE | -      | -      | -      | 71050  |
| 1999 PE | -      | -      | -      | -      | 19 | 962 AE | -      | -      | -      | 50801  |

Number of Electors

Note : AE : Assembly Election, PE : Assembly Segment of Parliamentary Election