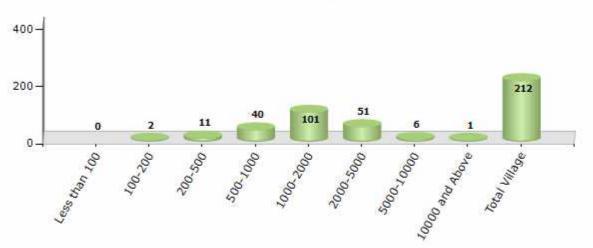

#### Number of Villages by Population Size - 2011

| Less<br>than<br>100 | 100-<br>200 | 200-<br>500 | 500-<br>1000 | 1000-<br>2000 | 2000-<br>5000 | 5000-<br>10000 | 10000<br>and<br>Above | Total<br>Village |
|---------------------|-------------|-------------|--------------|---------------|---------------|----------------|-----------------------|------------------|
| 0                   | 2           | 11          | 40           | 101           | 51            | 6              | 1                     | 212              |

Number of Villages by Population Size - 2011