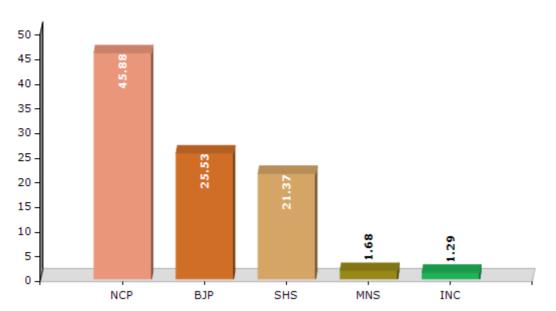

#### **Summary Result of Assembly Election - 2014**

| Candidate Name                      | Party | Votes | Votes % |
|-------------------------------------|-------|-------|---------|
| Rajeshbhaiyya Tope                  | NCP   | 98030 | 45.88   |
| Kharat Vilasrao Vitthalrao          | BJP   | 54554 | 25.53   |
| Hikmat Udhan                        | SHS   | 45657 | 21.37   |
| Ardad Sunil Kacharubappa            | MNS   | 3583  | 1.68    |
| Dr. Sanjay Nilkanthrao Lakhepatil   | INC   | 2762  | 1.29    |
| Ughade Dinkar Ambadas               | HJP   | 1476  | 0.69    |
| Irfan Captian                       | BSP   | 1394  | 0.65    |
| Munnemanik Kishor Baburao           | IND   | 1128  | 0.53    |
| Chondekar Mahendra Ganeshrao        | IND   | 1102  | 0.52    |
| Kole Devidas Bhaguji                | BBM   | 1052  | 0.49    |
| Shaikh Khurshid Ahemad Gulam Jilani | IND   | 777   | 0.36    |
| Sarjerao Baburao Jadhav             | IND   | 558   | 0.26    |
| Gadhe Arjun Chokhaji                | IND   | 459   | 0.21    |
| Sunil Patirao Jadhav                | BMUP  | 317   | 0.15    |
|                                     | NOTA  | 813   | 0.38    |

#### Votes Percentage of Top Parties - 2014