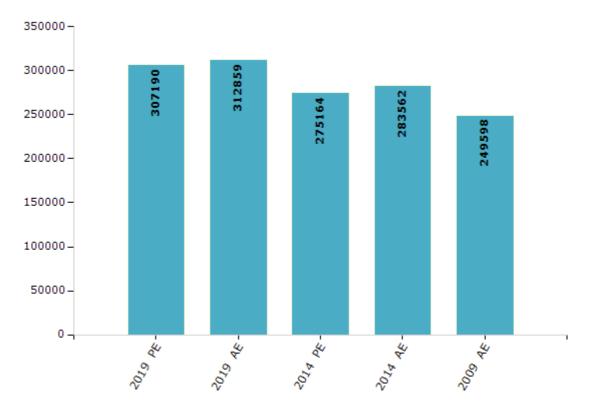

#### **Electors by Male & Female**

| Year    | Male   | Female | Others | Total  | Year    | Male | Female | Others | Total |
|---------|--------|--------|--------|--------|---------|------|--------|--------|-------|
| 2019 PE | 160010 | 147180 | 0      | 307190 | 1999 AE | -    | -      | -      | -     |
| 2019 AE | 162638 | 150221 | 0      | 312859 | 1995 AE | -    | -      | -      | -     |
| 2014 PE | 144103 | 131060 | 1      | 275164 | 1990 AE | -    | -      | -      | -     |
| 2014 AE | 148356 | 135206 | 0      | 283562 | 1985 AE | -    | -      | -      | -     |
| 2009 PE | -      | -      | -      | -      | 1980 AE | -    | -      | -      | -     |
| 2009 AE | 128345 | 121253 | -      | 249598 | 1978 AE | -    | -      | -      | -     |
| 2004 PE | -      | -      | -      | -      | 1972 AE | -    | -      | -      | -     |
| 2004 AE | -      | -      | -      | -      | 1967 AE | -    | -      | -      | -     |
| 1999 PE | -      | -      | -      | -      | 1962 AE | -    | -      | -      | -     |

Number of Electors

 $\textbf{Note:} \mathsf{AE}: \mathsf{Assembly \ Election, \ PE}: \mathsf{Assembly \ Segment \ of \ Parliamentary \ Election}$ 