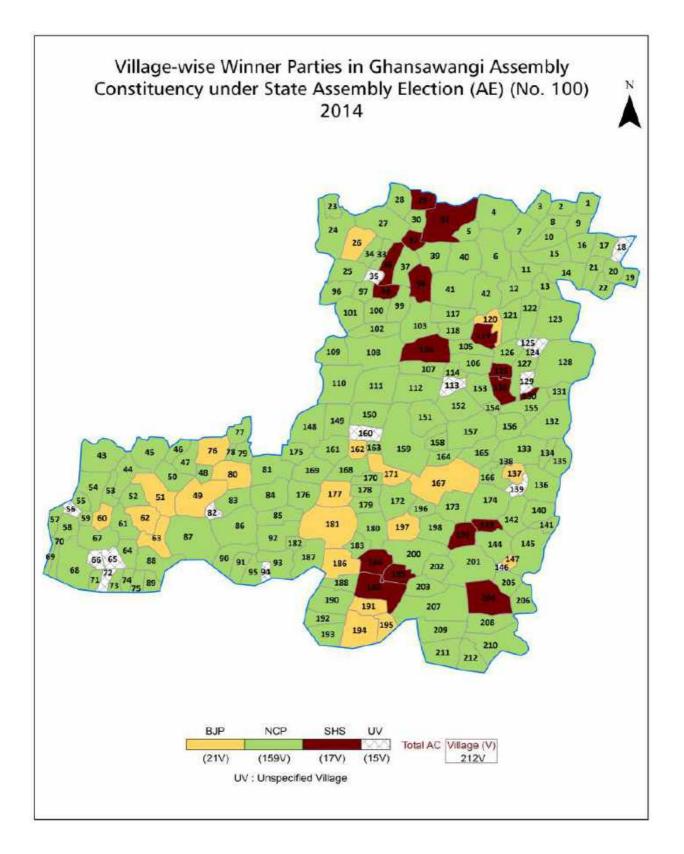

| 196-197              |
| 11  | Disclaimer                                                                                                                                                                                                                                                                                                                                                                                                                                                                                                   | 199                  |

#### **Location & Political Map**







#### **Administrative Setup**

#### List of Village Panchayat & Intermediate Panchayat (Block) Name - 2011

| Village Name      | Village Panchayat Name | Intermediate Panchayat<br>Name |
|-------------------|------------------------|--------------------------------|
| Antarwala Bk.     | Paradgaon              | Ghansawangi                    |
| Antarwali Rathi   | Antarwali Rathi        | Ghansawangi                    |
| Antarwali Sarathi | Antarwali Sarathi      | Ambad                          |
| Antarwali Tembhi  | Antarwali Tembhi       | Ghansawangi                    |
| Antarwalidai      | Antarwalidai           | Ghansawangi                    |
| Apegaon           | Apegaon                | Ambad                          |
| Argadegavhan      | Argadegavhan           |