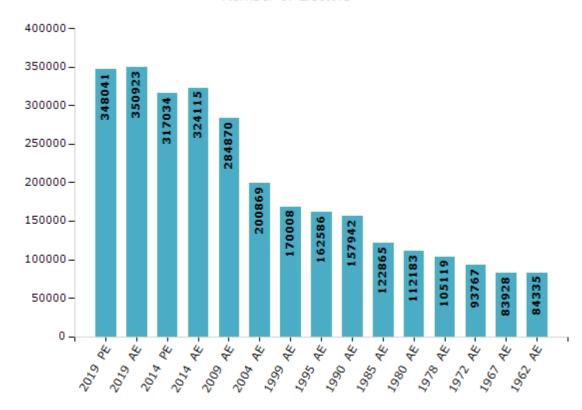

#### **Electors by Male & Female**

| Year    | Male   | Female | Others | Total  |
|---------|--------|--------|--------|--------|
| 2019 PE | 180482 | 167557 | 2      | 348041 |
| 2019 AE | 181820 | 169100 | 3      | 350923 |
| 2014 PE | 164581 | 152450 | 3      | 317034 |
| 2014 AE | 167779 | 156333 | 3      | 324115 |
| 2009 PE | -      | -      | -      | -      |
| 2009 AE | 145122 | 139748 | -      | 284870 |
| 2004 PE | -      | -      | -      | -      |
| 2004 AE | 101217 | 99652  | -      | 200869 |
| 1999 PE | -      | -      | -      | -      |

| Year    | Male  | Female | Others | Total  |
|---------|-------|--------|--------|--------|
| 1999 AE | 86010 | 83998  | -      | 170008 |
| 1995 AE | 81266 | 81320  | -      | 162586 |
| 1990 AE | 78939 | 79003  | -      | 157942 |
| 1985 AE | 60496 | 62369  | -      | 122865 |
| 1980 AE | 54764 | 57419  | -      | 112183 |
| 1978 AE | 52295 | 52824  | -      | 105119 |
| 1972 AE | 46909 | 46858  | -      | 93767  |
| 1967 AE | -     | -      | -      | 83928  |
| 1962 AE | -     | -      | -      | 84335  |

#### Number of Electors

 $\textbf{Note:} \ \mathsf{AE:} \ \mathsf{Assembly} \ \mathsf{Election}, \ \mathsf{PE:} \ \mathsf{Assembly} \ \mathsf{Segment} \ \mathsf{of} \ \mathsf{Parliamentary} \ \mathsf{Election}$ 