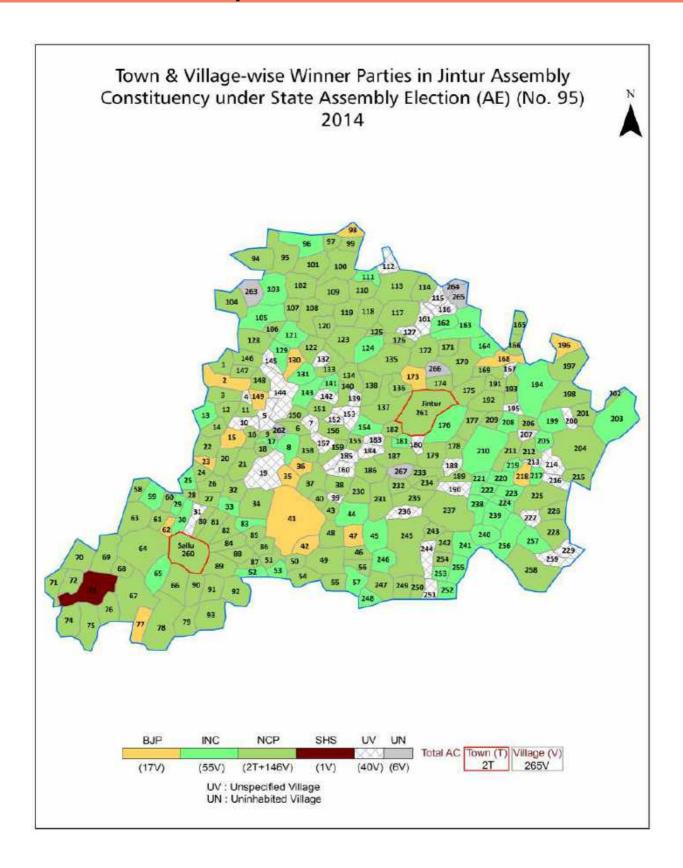

| 229-230                                                                                                                               |  |  |  |
| 11  | Disclaimer                                                                                                                                                                                                                                                                                                                                                                                                                                              | 232                                                                                                                                   |  |  |  |

### **Location & Political Map**



#### **Administrative Setup**

#### List of Village Panchayat & Intermediate Panchayat (Block) Name - 2011

| Village Name           | Village Panchayat Name   | Intermediate Panchayat<br>Name |
|------------------------|--------------------------|--------------------------------|
| Adgaon[Darade]         | Adgaon (Darade)          | Sailu                          |
| Adgaon[Khandagale.]    | Adgaon                   | Jintur                         |
| Aher Borgaon           | -                        | Sailu                          |
| Akoli                  | Akoli                    | Jintur                         |
| Ambarwadi              | Ambarwadi                | Jintur                         |
| Ambegaon Diger         | -                        | Sailu