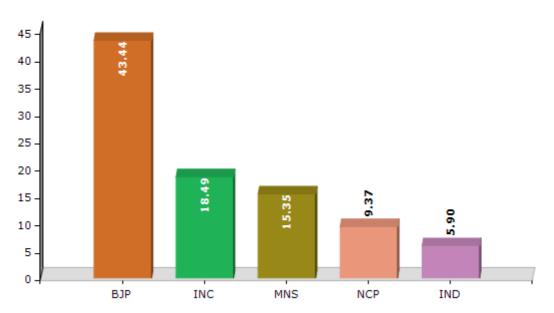

#### **Summary Result of Assembly Election - 2014**

| Candidate Name                     | Party | Votes | Votes % |
|------------------------------------|-------|-------|---------|
| Bapat Girish Bhalchandra           | BJP   | 73594 | 43.44   |
| Dr.Rohit Deepak Tilak              | INC   | 31322 | 18.49   |
| Dhangekar Ravindra Hemraj          | MNS   | 25998 | 15.35   |
| Deepak Mankar                      | NCP   | 15865 | 9.37    |
| Suryakant Alias Banduanna Aandekar | IND   | 10001 | 5.9     |
| Badhe Prashant Laxman              | SHS   | 9203  | 5.43    |
| Anjum Inamdaar                     | BMUP  | 563   | 0.33    |
| Khandare Ganesh Balbhim            | BSP   | 554   | 0.33    |
| Anil Savlaram Wanjale              | PWPI  | 404   | 0.24    |
| Mohammad Aarif Kachwala            | IND   | 199   | 0.12    |
| Navnath Genubhau Randive           | IND   | 114   | 0.07    |
| Javed Shabbir Sayed                | IND   | 114   | 0.07    |
| Pradeep Govind Khare               | IND   | 97    | 0.06    |
|                                    | NOTA  | 1371  | 0.81    |

#### Votes Percentage of Top Parties - 2014