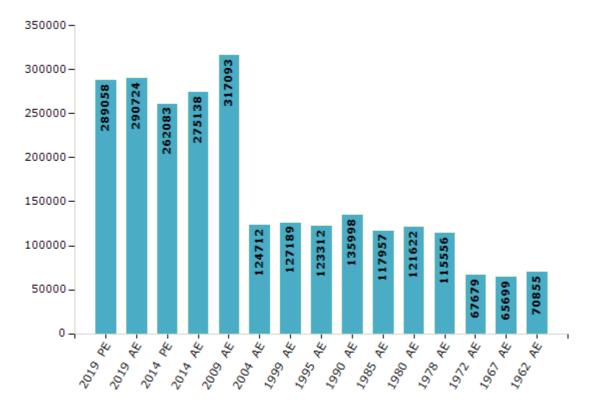

#### **Electors by Male & Female**

| Year    | Male   | Female | Others | Total  | Year    | Male  | Female | Others | Total  |
|---------|--------|--------|--------|--------|---------|-------|--------|--------|--------|
| 2019 PE | 143287 | 145767 | 4      | 289058 | 1999 AE | 63499 | 63690  | -      | 127189 |
| 2019 AE | 144160 | 146560 | 4      | 290724 | 1995 AE | 61321 | 61991  | -      | 123312 |
| 2014 PE | 131396 | 130684 | 3      | 262083 | 1990 AE | 70066 | 65932  | -      | 135998 |
| 2014 AE | 137294 | 137841 | 3      | 275138 | 1985 AE | 61533 | 56424  | -      | 117957 |
| 2009 PE | -      | -      | -      | -      | 1980 AE | 64761 | 56861  | -      | 121622 |
| 2009 AE | 159153 | 157940 | -      | 317093 | 1978 AE | 61144 | 54412  | -      | 115556 |
| 2004 PE | -      | -      | -      | -      | 1972 AE | 35846 | 31833  | -      | 67679  |
| 2004 AE | 62265  | 62447  | -      | 124712 | 1967 AE | -     | -      | -      | 65699  |
| 1999 PE | -      | -      | -      | -      | 1962 AE | -     | -      | -      | 70855  |

Number of Electors

 $\textbf{Note:} \mathsf{AE}: \mathsf{Assembly \ Election, \ PE}: \mathsf{Assembly \ Segment \ of \ Parliamentary \ Election}$ 