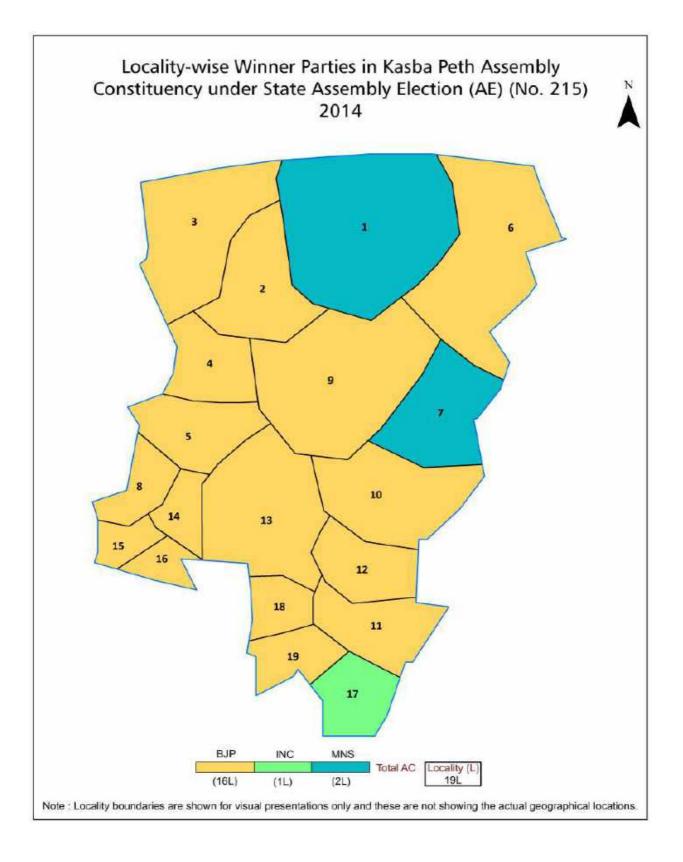

|  |  |  |  |
| 9   | Abbreviation & Sources                                                                                                                                                                                                                                                                                                                 | 161-162              |  |  |  |  |
| 10  | Disclaimer                                                                                                                                                                                                                                                                                                                             | 164                  |  |  |  |  |

#### Location & Political Map



indiastatelections



#### **Electoral Features**

#### **Electors by Male & Female**

| Year    | Male   | Female | Others | Total  | Year    | Male  | Female | Others | Total  |
|---------|--------|--------|--------|--------|---------|-------|--------|--------|--------|
| 2019 PE | 143287 | 145767 | 4      | 289058 | 1999 AE | 63499 | 63690  | -      | 127189 |
| 2019 AE | 144160 | 146560 | 4      | 290724 | 1995 AE | 61321 | 61991  | -      | 123312 |
| 2014 PE | 131396 | 130684 | 3      | 262083 | 1990 AE | 70066 | 65932  | -      | 135998 |
| 2014 AE | 137294 | 137841 | 3      | 275138 | 1985 AE | 61533 | 56424  | -      | 117957 |
| 2009 PE | -      | -      | -      | -      | 1980 AE | 64761 | 56861  | -      | 121622 |
| 2009 AE | 159153 | 157940 | -      | 317093 | 1978 AE | 61