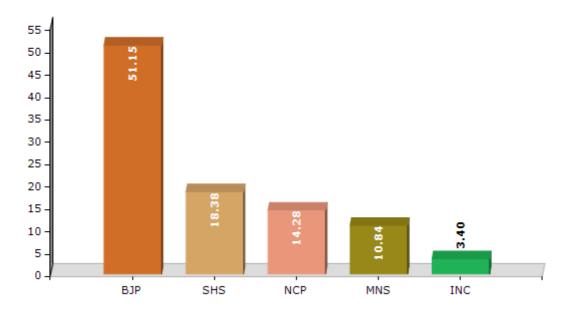

#### **Summary Result of Assembly Election - 2014**

| Candidate Name                 | Party | Votes  | Votes % |
|--------------------------------|-------|--------|---------|
| Kulkarni Medha Vishram         | ВЈР   | 100941 | 51.15   |
| Chandrakant Balbhim Mokate     | SHS   | 36279  | 18.38   |
| Baburao Dattobo Chandere       | NCP   | 28179  | 14.28   |
| Adv. Kishor Nana Shinde        | MNS   | 21392  | 10.84   |
| Umesh Namdev Kandhare          | INC   | 6713   | 3.4     |
| Gaikwad Arun Nanabhau          | BSP   | 1061   | 0.54    |
| Madhav Balkrushna Dhanve-Patil | PWPI  | 456    | 0.23    |
| Suhas Popat Gajarmal           | IND   | 158    | 0.08    |
| Mhaske Rahul Bhaskar           | IND   | 141    | 0.07    |
| Dr. Somnath Arjun Pol          | IND   | 131    | 0.07    |
| Adv.Aatmaja Sameer Pankar      | IND   | 124    | 0.06    |
| Bapu Bhanudas Sasane           | IND   | 120    | 0.06    |
| Prasad Pramod Salunke          | IND   | 59     | 0.03    |
|                                | NOTA  | 1583   | 0.8     |

#### Votes Percentage of Top Parties - 2014