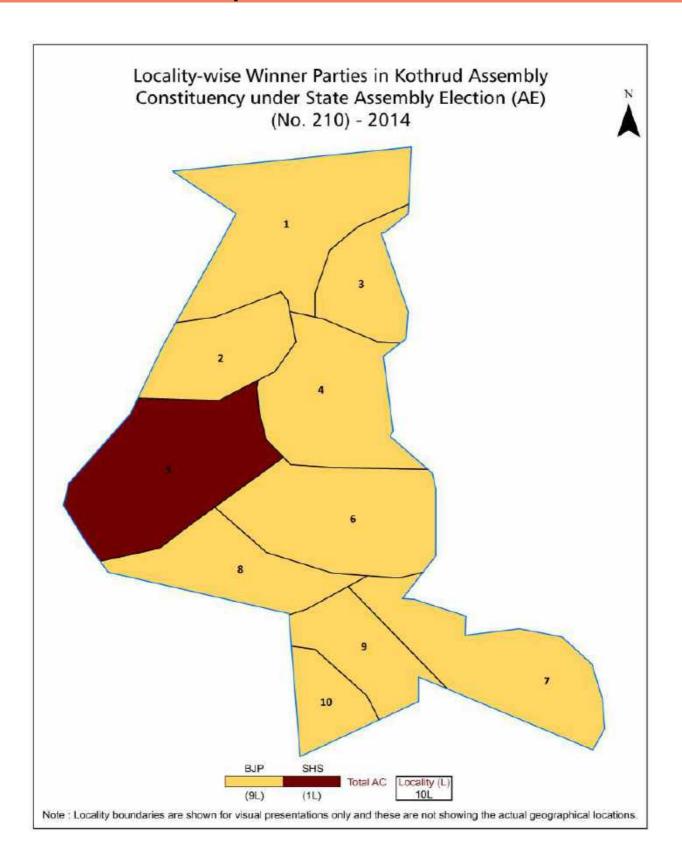

## Contents

| No. | Particulars                                                                                                                                                                                                                                                                                                                                  | Page No. |
|-----|----------------------------------------------------------------------------------------------------------------------------------------------------------------------------------------------------------------------------------------------------------------------------------------------------------------------------------------------|----------|
| 1   | Introduction  Assembly Constituency - (Vidhan Sabha) at a Glance   Features of Assembly as per Delimitation Commission of India (2008)                                                                                                                                                                                                       | 1-2      |
| 2   | Location and Political Maps  Location Map   Boundaries of Assembly Constituency - (Vidhan Sabha in District   Boundaries of Assembly Constituency under Parliamentary Constituency - (Lok Sabha)   Locality-wise Winner Parties- 2024-PE, 2024-AE, 2019-PE, 2019-AE, 2014-PE and 2014-AE                                                     | 3-10     |
| 3   | Administrative Setup (2011)  District   Sub-district   Towns   Villages   Inhabited Villages   Uninhabited Villages   Village Panchayat   Intermediate Panchayat                                                                                                                                                                             | 11       |
| 4   | Demographics (2011)  Population   Households   Rural/Urban Population   Sex Ratio (Total & 0-6 Years)   Religious Population   Social Population   Literacy Rate                                                                                                                                                                             | 12       |
| 5   | Electoral Features  Important Dates of Last Elections Held   Electors by Gender   Service Electors   Voters   Voters Turnout   Polling Stations & Average Number of Electors per Polling Station   Electors by Age Group   Present Elected Representatives                                                                                   | 13-18    |
| 6   | Historical Summary Election Results  Vote Share of Major Parties   Winning Margin (Number & Percentage   Polarity of Parties   Summary Result of Assembly Segment of Parliamentary Elections 2024, 2019, 2014 and 2009   Summary Result of Assembly Elections 2024, 2019, 2014 and 2009                                                      | 19-30    |
| 7   | Polling Station Level Election Results  Name and Number of Polling Station 2024-PE, 2024-AE, 2019-PE, 2019-AE, 2014-PE and 2014-AE   Polling Station-wise Electors, Voters & Voters Turnou 2024-PE, 2024-AE, 2019-PE, 2019-AE, 2014-PE and 2014-AE   Polling Statio wise Elections Results 2024-PE, 2024-AE, 2019-PE, 2019-AE, 2014-PE & 201 | n        |
| 8   | Share of Assembly Constituency Share of Assembly Constituency - (Vidhan Sabha) in State, District and Parliamentary Constituency - (Lok Sabha)                                                                                                                                                                                               | 177      |
| 9   | Abbreviation & Sources                                                                                                                                                                                                                                                                                                                       | 180-181  |
| 10  | Disclaimer                                                                                                                                                                                                                                                                                                                                   | 183      |