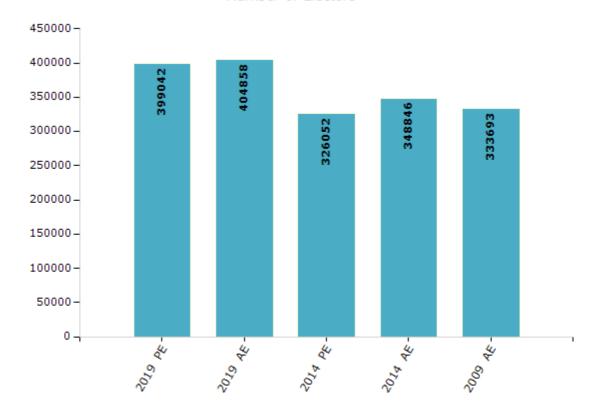

#### **Electors by Male & Female**

| Year    | Male   | Female | Others | Total  | Year    | Male | Female | Others | Total |
|---------|--------|--------|--------|--------|---------|------|--------|--------|-------|
| 2019 PE | 208496 | 190544 | 2      | 399042 | 1999 AE | -    | -      | -      | -     |
| 2019 AE | 211421 | 193432 | 5      | 404858 | 1995 AE | -    | -      | -      | -     |
| 2014 PE | 170667 | 155385 | 0      | 326052 | 1990 AE | -    | -      | -      | -     |
| 2014 AE | 181834 | 167012 | 0      | 348846 | 1985 AE | -    | -      | -      | -     |
| 2009 PE | -      | -      | -      | -      | 1980 AE | -    | -      | -      | -     |
| 2009 AE | 173603 | 160090 | -      | 333693 | 1978 AE | -    | -      | -      | -     |
| 2004 PE | -      | -      | -      | -      | 1972 AE | -    | -      | -      | -     |
| 2004 AE | -      | -      | -      | -      | 1967 AE | -    | -      | -      | -     |
| 1999 PE | -      | -      | -      | -      | 1962 AE | -    | -      | -      | -     |

#### Number of Electors

 $\textbf{Note:} \ \mathsf{AE:} \ \mathsf{Assembly} \ \mathsf{Election}, \ \mathsf{PE:} \ \mathsf{Assembly} \ \mathsf{Segment} \ \mathsf{of} \ \mathsf{Parliamentary} \ \mathsf{Election}$ 