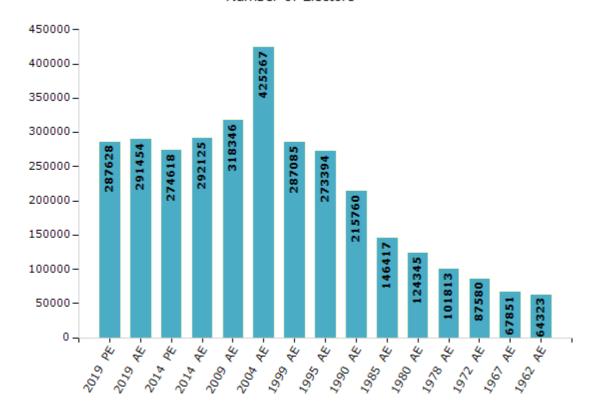

#### **Electors by Male & Female**

| Year    | Male   | Female | Others | Total  |
|---------|--------|--------|--------|--------|
| 2019 PE | 147843 | 139778 | 7      | 287628 |
| 2019 AE | 149800 | 141646 | 8      | 291454 |
| 2014 PE | 141670 | 132948 | 0      | 274618 |
| 2014 AE | 150368 | 141757 | 0      | 292125 |
| 2009 PE | -      | -      | -      | -      |
| 2009 AE | 164742 | 153604 | -      | 318346 |
| 2004 PE | -      | -      | -      | -      |
| 2004 AE | 226968 | 198299 | -      | 425267 |
| 1999 PE | -      | -      | -      | -      |

| Year    | Male   | Female | Others | Total  |
|---------|--------|--------|--------|--------|
| 1999 AE | 151000 | 136085 | -      | 287085 |
| 1995 AE | 143576 | 129818 | -      | 273394 |
| 1990 AE | 114343 | 101417 | -      | 215760 |
| 1985 AE | 77286  | 69131  | -      | 146417 |
| 1980 AE | 65670  | 58675  | -      | 124345 |
| 1978 AE | 53578  | 48235  | -      | 101813 |
| 1972 AE | 46020  | 41560  | -      | 87580  |
| 1967 AE | -      | -      | -      | 67851  |
| 1962 AE | -      | -      | -      | 64323  |

#### Number of Electors

 $\textbf{Note:} \ \mathsf{AE:} \ \mathsf{Assembly} \ \mathsf{Election}, \ \mathsf{PE:} \ \mathsf{Assembly} \ \mathsf{Segment} \ \mathsf{of} \ \mathsf{Parliamentary} \ \mathsf{Election}$ 