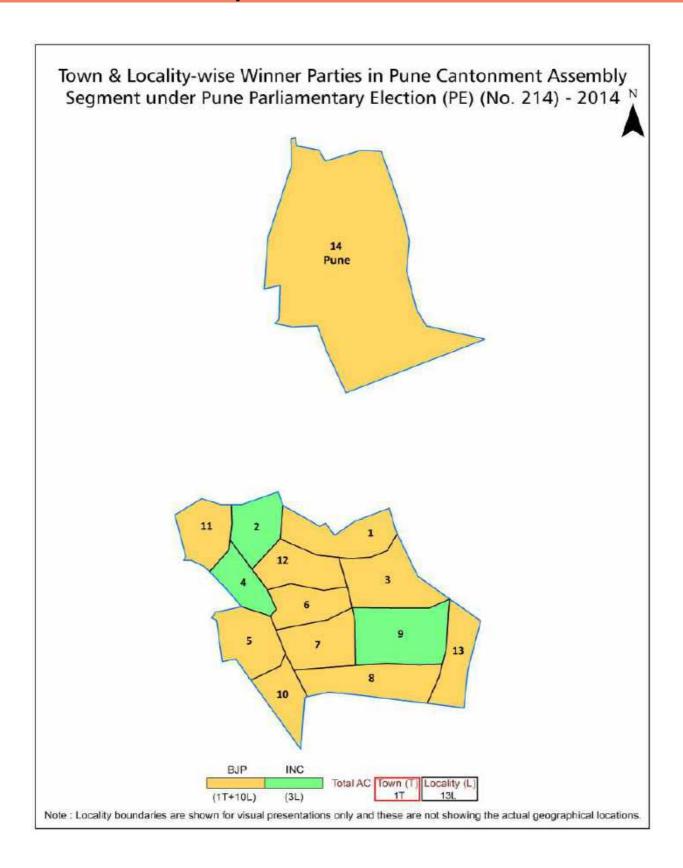

| 164      |

### **Location & Political Map**



#### **Demographics**

#### **Number of Towns by Population Size - 2011**

| Less than | 5000-9999 | 10000- | 20000- | 50000- | 100000 and | Total |
|-----------|-----------|--------|--------|--------|------------|-------|
| 4999      |           | 19999  | 49999  | 99999  | Above      | Town  |
| 0         | 0         | 0      | 0      | 1      | 0          | 1     |

Number of Towns by Population Size - 2011



#### **Electoral Features**

#### **Electors by Male & Female**

| Year    | Male   | Female | Others | Total  |
|---------|--------|--------|--------|--------|
| 2019 PE | 147843 | 139778 | 7      | 287628 |
| 2019 AE | 149800 | 141646 | 8      | 291454 |
| 2014 PE | 141670 | 132948 | 0      | 274618 |
| 2014 AE | 150368 | 141757 | 0      | 292125 |
| 2009 PE | -      | -