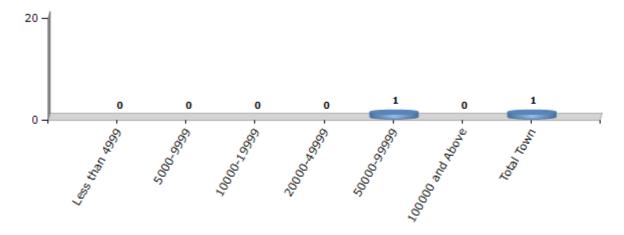

#### **Number of Towns by Population Size - 2011**

| Less than | 5000-9999 | 10000- | 20000- | 50000- | 100000 and | Total |
|-----------|-----------|--------|--------|--------|------------|-------|
| 4999      |           | 19999  | 49999  | 99999  | Above      | Town  |
| 0         | 0         | 0      | 0      | 1      | 0          | 1     |

Number of Towns by Population Size - 2011