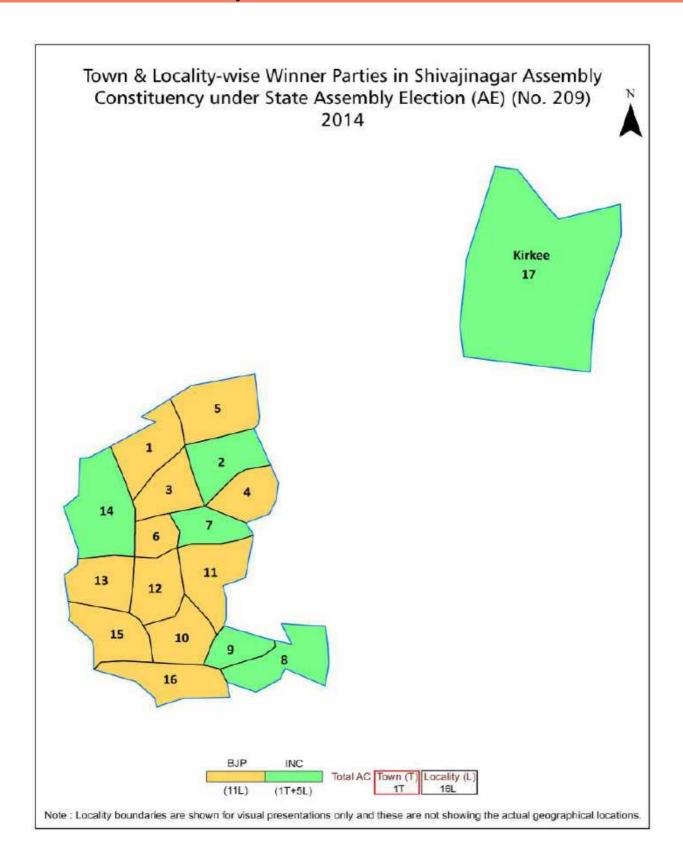

| 160      |
| 9   | Abbreviation & Sources                                                                                                                                                                                                                                                                                                     | 163-164  |
| 10  | Disclaimer                                                                                                                                                                                                                                                                                                                 | 166      |

## **Location & Political Map**



#### **Demographics**

#### **Number of Towns by Population Size - 2011**

| Less than | 5000-9999 | 10000- | 20000- | 50000- | 100000 and | Total |
|-----------|-----------|--------|--------|--------|------------|-------|
| 4999      |           | 19999  | 49999  | 99999  | Above      | Town  |
| 0         | 0         | 0      | 0      | 1      | 0          | 1     |

Number of Towns by Population Size - 2011



#### **Electoral Features**

#### **Electors by Male & Female**

| Year    | Male   | Female | Others | Total  |
|---------|--------|--------|--------|--------|
| 2019 PE | 154297 | 148705 | 3      | 303005 |
| 2019 AE | 155584 | 150112 | 4      | 305700 |
| 2014 PE | 138588 | 132142 | 1      | 270731 |
| 2014 AE | 146044 | 139709 | 1      | 285754 |
| 2009 PE | -      | -