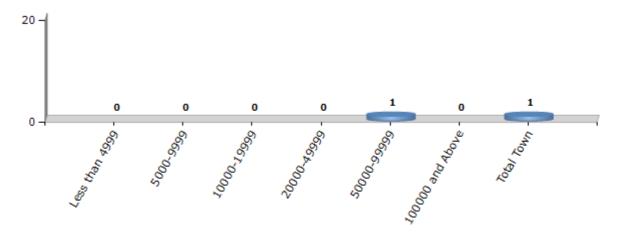

#### **Number of Towns by Population Size - 2011**

| Less than | 5000-9999 | 10000- | 20000- | 50000- | 100000 and | Total |
|-----------|-----------|--------|--------|--------|------------|-------|
| 4999      |           | 19999  | 49999  | 99999  | Above      | Town  |
| 0         | 0         | 0      | 0      | 1      | 0          | 1     |

Number of Towns by Population Size - 2011