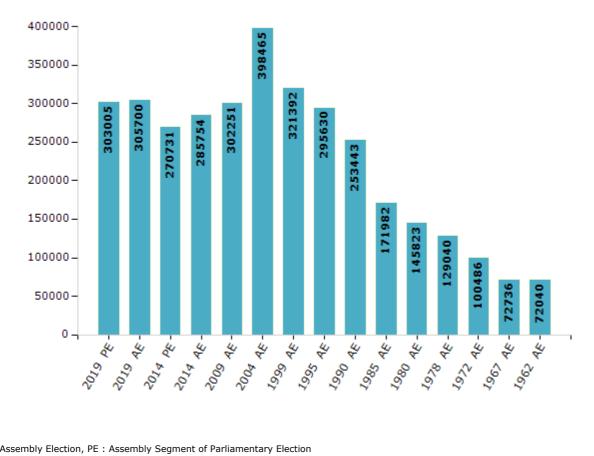

#### **Electors by Male & Female**

| Year    | Male   | Female | Others | Total  |
|---------|--------|--------|--------|--------|
| 2019 PE | 154297 | 148705 | 3      | 303005 |
| 2019 AE | 155584 | 150112 | 4      | 305700 |
| 2014 PE | 138588 | 132142 | 1      | 270731 |
| 2014 AE | 146044 | 139709 | 1      | 285754 |
| 2009 PE | -      | -      | -      | -      |
| 2009 AE | 155421 | 146830 | -      | 302251 |
| 2004 PE | -      | -      | -      | -      |
| 2004 AE | 205073 | 193392 | -      | 398465 |
| 1999 PE | -      | -      | -      | -      |

| Year    | Male   | Female | Others | Total  |
|---------|--------|--------|--------|--------|
| 1999 AE | 166469 | 154923 | -      | 321392 |
| 1995 AE | 151932 | 143698 | -      | 295630 |
| 1990 AE | 131622 | 121821 | -      | 253443 |
| 1985 AE | 103186 | 68796  | -      | 171982 |
| 1980 AE | 70265  | 75558  | -      | 145823 |
| 1978 AE | 68047  | 60993  | -      | 129040 |
| 1972 AE | 53334  | 47152  | -      | 100486 |
| 1967 AE | -      | -      | -      | 72736  |
| 1962 AE | -      | -      | -      | 72040  |

#### Number of Electors

 $\textbf{Note:} \ \mathsf{AE:} \ \mathsf{Assembly} \ \mathsf{Election}, \ \mathsf{PE:} \ \mathsf{Assembly} \ \mathsf{Segment} \ \mathsf{of} \ \mathsf{Parliamentary} \ \mathsf{Election}$ 