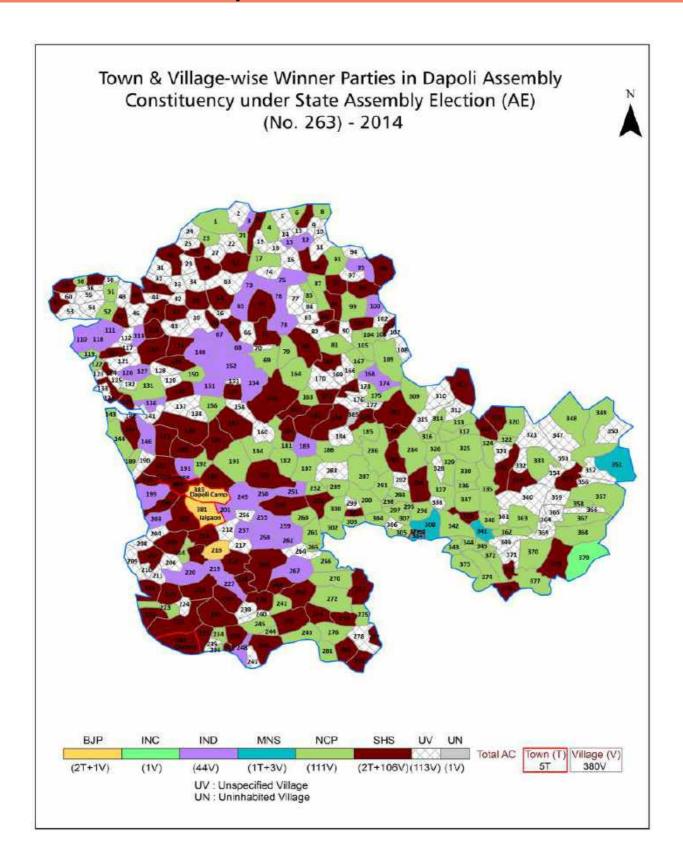

| 230      |

### **Location & Political Map**



#### **Administrative Setup**

#### List of Village Panchayat & Intermediate Panchayat (Block) Name - 2011

| Village Name  | Village Panchayat Name | Intermediate Panchayat<br>Name |
|---------------|------------------------|--------------------------------|
| Ade           | -                      | Dapoli                         |
| Adkhal        | Adkhal                 | Mandangad                      |
| Adkhal        | -                      | Dapoli                         |
| Adkhalvan     | Adkhalvan              | Mandangad                      |
| Agarvayangani | Agarvayangani          | Dapoli                         |
| Aghari        | Panchnadi              | Dapoli                         |
| Ainavali      | -                      | Khed                           |
| Aina