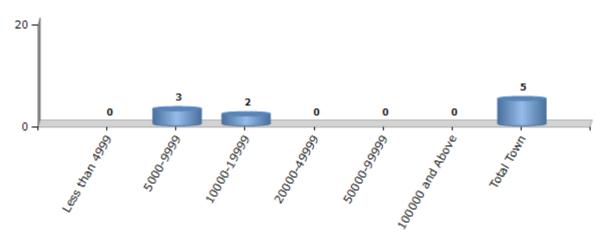

#### **Number of Towns by Population Size - 2011**

| Less than<br>4999 | 5000-9999 | 10000-<br>19999 | 20000-<br>49999 | 50000-<br>99999 | 100000 and<br>Above | Total<br>Town |  |
|-------------------|-----------|-----------------|-----------------|-----------------|---------------------|---------------|--|
| 0                 | 3         | 2               | 0               | 0               | 0                   | 5             |  |

Number of Towns by Population Size - 2011