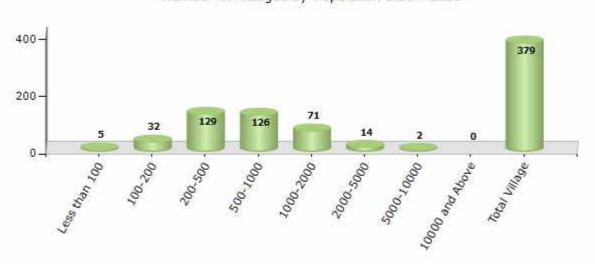

#### Number of Villages by Population Size - 2011

| Less<br>than<br>100 | 100-<br>200 | 200-<br>500 | 500-<br>1000 | 1000-<br>2000 | 2000-<br>5000 | 5000-<br>10000 | 10000<br>and<br>Above | Total<br>Village |
|---------------------|-------------|-------------|--------------|---------------|---------------|----------------|-----------------------|------------------|
|                     |             | 129         | 126          |               | 14            |                |                       | 379              |

Number of Villages by Population Size - 2011