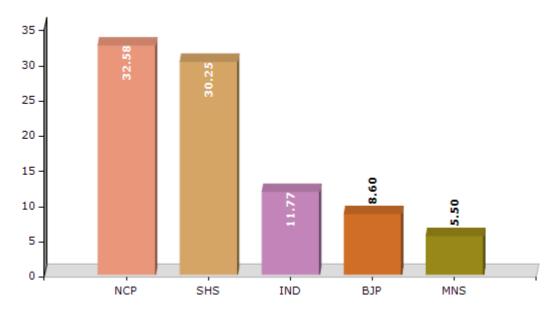

#### **Summary Result of Assembly Election - 2014**

| Candidate Name               | Party | Votes | Votes % |
|------------------------------|-------|-------|---------|
| Kadam Sanjay Vasant          | NCP   | 52907 | 32.58   |
| Dalvi Suryakant Shivram      | SHS   | 49123 | 30.25   |
| Dhadave Shashikant Pandurang | IND   | 19106 | 11.77   |
| Kedar Bhikaji Sathe          | ВЈР   | 13971 | 8.6     |
| Khedekar Vaibhav Sadanand    | MNS   | 8937  | 5.5     |
| Kishor Desai                 | IND   | 5272  | 3.25    |
| Ziman Sujit Bhagoji          | INC   | 4712  | 2.9     |
| Khambe Dnyanadev Ramchandra  | BSP   | 2762  | 1.7     |
| Adam Abdul Rawoof Chougle    | BMUP  | 1292  | 0.8     |
| Pradip Bhaguram Gangavane    | IND   | 948   | 0.58    |
|                              | NOTA  | 3346  | 2.06    |

#### Votes Percentage of Top Parties - 2014