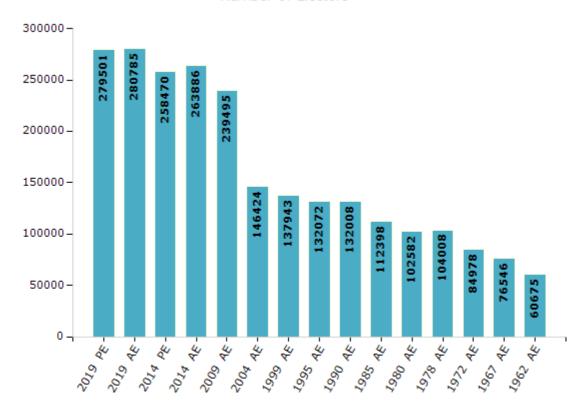

#### **Electors by Male & Female**

| Year    | Male   | Female | Others | Total  |
|---------|--------|--------|--------|--------|
| 2019 PE | 133184 | 146316 | 1      | 279501 |
| 2019 AE | 133789 | 146995 | 1      | 280785 |
| 2014 PE | 121097 | 137373 | 0      | 258470 |
| 2014 AE | 123928 | 139958 | 0      | 263886 |
| 2009 PE | -      | -      | -      | -      |
| 2009 AE | 106216 | 133279 | -      | 239495 |
| 2004 PE | -      | -      | -      | -      |
| 2004 AE | 62872  | 83552  | -      | 146424 |
| 1999 PE | -      | -      | -      | -      |

| Year    | Male  | Female | Others | Total  |
|---------|-------|--------|--------|--------|
| 1999 AE | 55057 | 82886  | -      | 137943 |
| 1995 AE | 53032 | 79040  | -      | 132072 |
| 1990 AE | 54294 | 77714  | -      | 132008 |
| 1985 AE | 44684 | 67714  | -      | 112398 |
| 1980 AE | 39305 | 63277  | -      | 102582 |
| 1978 AE | 40613 | 63395  | -      | 104008 |
| 1972 AE | 32293 | 52685  | -      | 84978  |
| 1967 AE | -     | -      | -      | 76546  |
| 1962 AE | -     | -      | -      | 60675  |

#### Number of Electors

 $\textbf{Note:} \ \mathsf{AE:} \ \mathsf{Assembly} \ \mathsf{Election}, \ \mathsf{PE:} \ \mathsf{Assembly} \ \mathsf{Segment} \ \mathsf{of} \ \mathsf{Parliamentary} \ \mathsf{Election}$ 