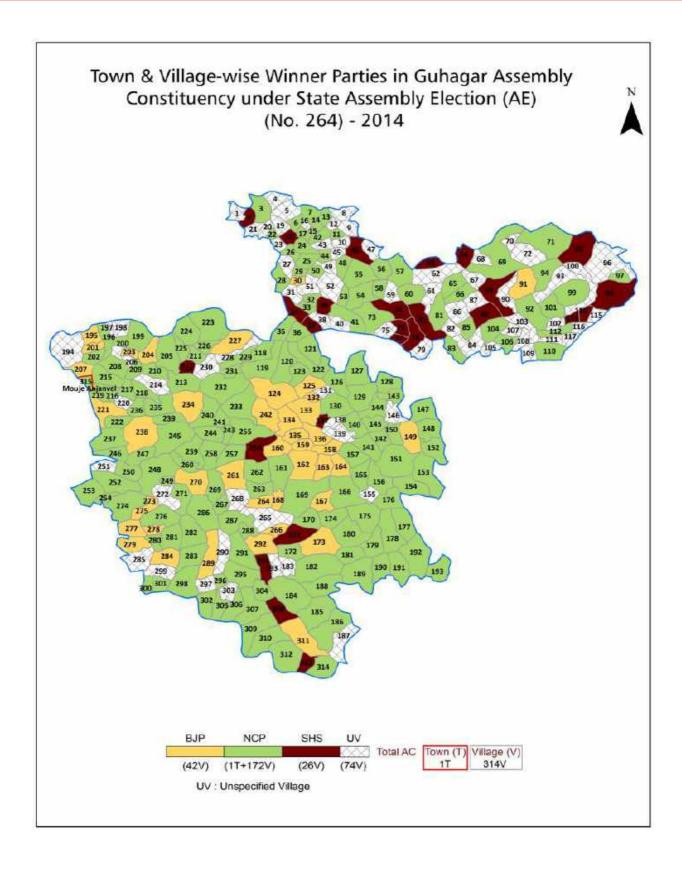

| 213      |

# **Location & Political Map**



## **Administrative Setup**

#### List of Village Panchayat & Intermediate Panchayat (Block) Name - 2011

| Village Name    | Village Panchayat Name | Intermediate Panchayat<br>Name |
|-----------------|------------------------|--------------------------------|
| Abloli          | Abloli                 | Guhagar                        |
| Adoor           | Adoor                  | Guhagar                        |
| Agarwadi        | -                      | Chiplun                        |
| Alsure          | Alsure                 | Khed                           |
| Alsure Kh.      | Alsure                 | Khed                           |
| Ambadas         | -                      | Khed                           |
| Ambere Bk.      | -                      | Chiplun