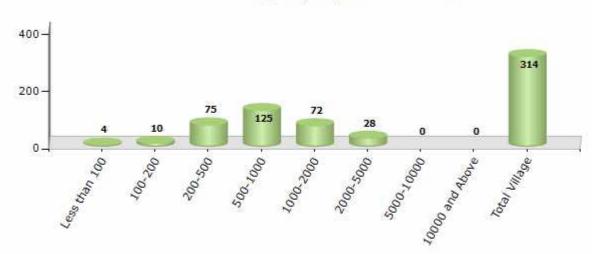

#### Number of Villages by Population Size - 2011

| Less<br>than<br>100 | 100-<br>200 | 200-<br>500 | 500-<br>1000 | 1000-<br>2000 | 2000-<br>5000 | 5000-<br>10000 | 10000<br>and<br>Above | Total<br>Village |
|---------------------|-------------|-------------|--------------|---------------|---------------|----------------|-----------------------|------------------|
| 4                   | 10          | 75          | 125          | 72            | 28            | 0              | 0                     | 314              |