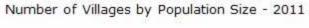

#### Number of Villages by Population Size - 2011

| Less<br>than<br>100 | 100-<br>200 | 200-<br>500 | 500-<br>1000 | 1000-<br>2000 | 2000-<br>5000 | 5000-<br>10000 | 10000<br>and<br>Above | Total<br>Village |
|---------------------|-------------|-------------|--------------|---------------|---------------|----------------|-----------------------|------------------|
| 4                   | 10          | 75          | 125          | 72            | 28            | 0              | 0                     | 314              |