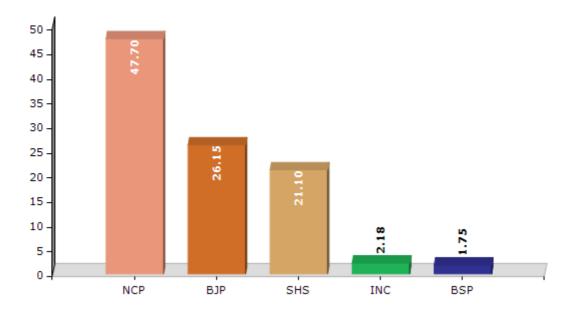

#### **Summary Result of Assembly Election - 2014**

| Candidate Name           | Party | Votes | Votes % |
|--------------------------|-------|-------|---------|
| Jadhav Bhaskar Bhaurao   | NCP   | 72525 | 47.7    |
| Dr. Natu Vinay Shridhar  | ВЈР   | 39761 | 26.15   |
| Bhosle Vijaykumar Ganpat | SHS   | 32083 | 21.1    |
| Sawant Sandip Shivram    | INC   | 3315  | 2.18    |
| Gamare Suresh Mahadev    | BSP   | 2663  | 1.75    |
|                          | NOTA  | 1693  | 1.11    |

#### Votes Percentage of Top Parties - 2014