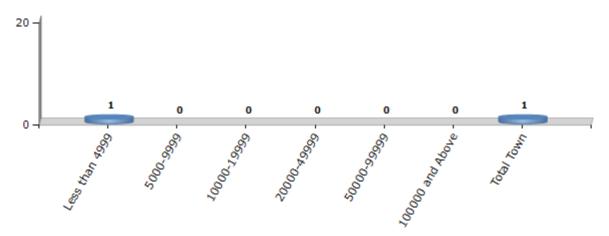

#### **Number of Towns by Population Size - 2011**

| Less than<br>4999 | 5000-9999 | 10000-<br>19999 | 20000-<br>49999 | 50000-<br>99999 | 100000 and<br>Above | Total<br>Town |
|-------------------|-----------|-----------------|-----------------|-----------------|---------------------|---------------|
| 1                 | 0         | 0               | 0               | 0               | 0                   | 1             |

Number of Towns by Population Size - 2011