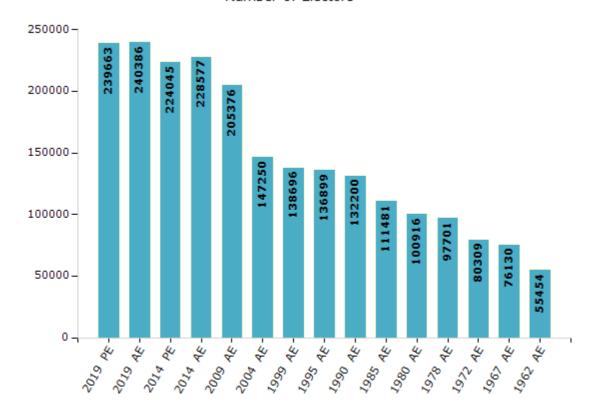

#### **Electors by Male & Female**

| Year    | Male   | Female | Others | Total  |
|---------|--------|--------|--------|--------|
| 2019 PE | 112841 | 126822 | 0      | 239663 |
| 2019 AE | 113265 | 127121 | 0      | 240386 |
| 2014 PE | 104001 | 120044 | 0      | 224045 |
| 2014 AE | 106303 | 122274 | 0      | 228577 |
| 2009 PE | -      | -      | -      | -      |
| 2009 AE | 89186  | 116190 | -      | 205376 |
| 2004 PE | -      | -      | -      | -      |
| 2004 AE | 60011  | 87239  | -      | 147250 |
| 1999 PE | -      | -      | -      | -      |

| Year    | Male  | Female | Others | Total  |
|---------|-------|--------|--------|--------|
| 1999 AE | 52837 | 85859  | -      | 138696 |
| 1995 AE | 52404 | 84495  | -      | 136899 |
| 1990 AE | 50515 | 81685  | -      | 132200 |
| 1985 AE | 41495 | 69986  | -      | 111481 |
| 1980 AE | 35388 | 65528  | -      | 100916 |
| 1978 AE | 34264 | 63437  | -      | 97701  |
| 1972 AE | 26551 | 53758  | -      | 80309  |
| 1967 AE | -     | -      | -      | 76130  |
| 1962 AE | -     | -      | -      | 55454  |

#### Number of Electors

 $\textbf{Note:} \ \mathsf{AE:} \ \mathsf{Assembly} \ \mathsf{Election}, \ \mathsf{PE:} \ \mathsf{Assembly} \ \mathsf{Segment} \ \mathsf{of} \ \mathsf{Parliamentary} \ \mathsf{Election}$ 