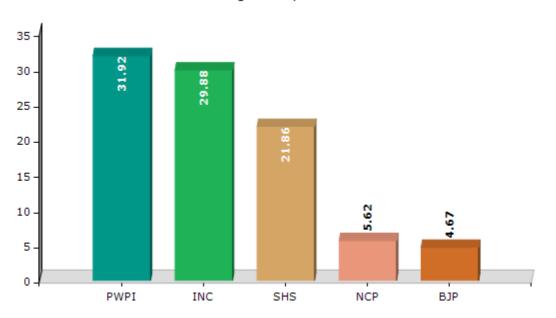

#### **Summary Result of Assembly Election - 2014**

| Candidate Name           | Party | Votes | Votes % |
|--------------------------|-------|-------|---------|
| Dhairyasheel Mohan Patil | PWPI  | 64616 | 31.92   |
| Ravisheth Patil          | INC   | 60496 | 29.88   |
| Kishor Otarmal Jain      | SHS   | 44251 | 21.86   |
| Jambhale Sanjay Janardan | NCP   | 11387 | 5.62    |
| Gharat Ramsheth Mangalya | ВЈР   | 9452  | 4.67    |
| Govardhan Polsani        | MNS   | 3151  | 1.56    |
| Ankush Kisan Tadkar      | IND   | 1937  | 0.96    |
| Pravin Gopinath Satane   | BSP   | 1176  | 0.58    |
| Ravindra Baliram Patil   | JD(U) | 1174  | 0.58    |
| Sandeepbhai Parte        | НЈР   | 958   | 0.47    |
| Ballal Govind Puranik    | IND   | 948   | 0.47    |
|                          | ΝΟΤΑ  | 2891  | 1.43    |

Votes Percentage of Top Parties - 2014