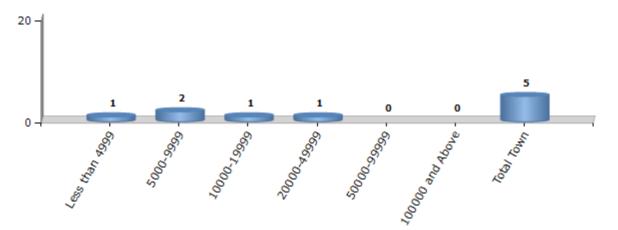

#### Number of Towns by Population Size - 2011

| Less than | 5000-9999 | 10000- | 20000- | 50000- | 100000 and | Total |
|-----------|-----------|--------|--------|--------|------------|-------|
| 4999      |           | 19999  | 49999  | 99999  | Above      | Town  |
| 1         | 2         | 1      | 1      | 0      | 0          | 5     |

Number of Towns by Population Size - 2011