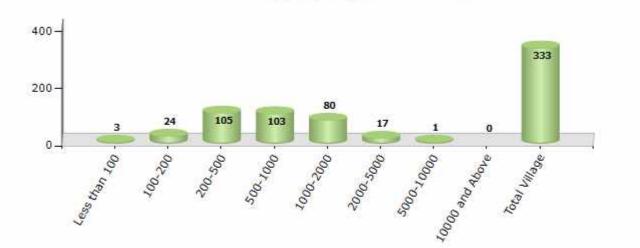

#### Number of Villages by Population Size - 2011

| Less<br>than<br>100 | 100-<br>200 | 200-<br>500 | 500-<br>1000 | 1000-<br>2000 | 2000-<br>5000 | 5000-<br>10000 | 10000<br>and<br>Above | Total<br>Village |
|---------------------|-------------|-------------|--------------|---------------|---------------|----------------|-----------------------|------------------|
| 3                   | 24          | 105         | 103          | 80            | 17            | 1              | 0                     | 333              |

Number of Villages by Population Size - 2011