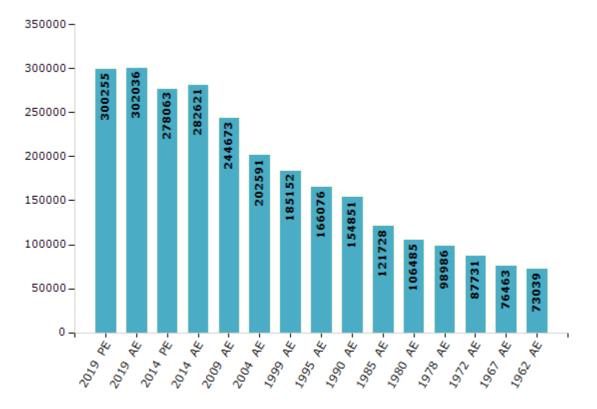

#### **Electors by Male & Female**

| Year    | Male   | Female | Others | Total  | Year    | Male  | Female | Others | Total  |
|---------|--------|--------|--------|--------|---------|-------|--------|--------|--------|
| 2019 PE | 151590 | 148665 | 0      | 300255 | 1999 AE | 95282 | 89870  | -      | 185152 |
| 2019 AE | 152297 | 149739 | 0      | 302036 | 1995 AE | 84237 | 81839  | -      | 166076 |
| 2014 PE | 142121 | 135942 | 0      | 278063 | 1990 AE | 79145 | 75706  | -      | 154851 |
| 2014 AE | 144098 | 138523 | 0      | 282621 | 1985 AE | 61131 | 60597  | -      | 121728 |
| 2009 PE | -      | -      | -      | -      | 1980 AE | 52652 | 53833  | -      | 106485 |
| 2009 AE | 124626 | 120047 | -      | 244673 | 1978 AE | 48927 | 50059  | -      | 98986  |
| 2004 PE | -      | -      | -      | -      | 1972 AE | 44258 | 43473  | -      | 87731  |
| 2004 AE | 103346 | 99245  | -      | 202591 | 1967 AE | -     | -      | -      | 76463  |
| 1999 PE | -      | -      | -      | -      | 1962 AE | -     | -      | -      | 73039  |

Number of Electors

 $\textbf{Note:} \mathsf{AE}: \mathsf{Assembly \ Election, \ PE}: \mathsf{Assembly \ Segment \ of \ Parliamentary \ Election}$ 