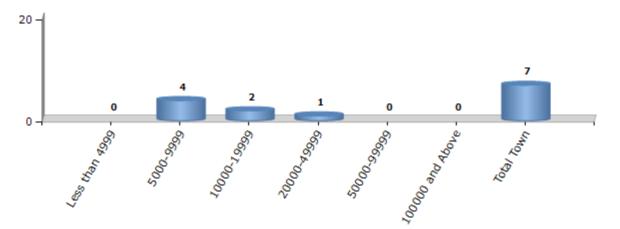

#### Number of Towns by Population Size - 2011

| Less than | 5000-9999 | 10000- | 20000- | 50000- | 100000 and | Total |
|-----------|-----------|--------|--------|--------|------------|-------|
| 4999      |           | 19999  | 49999  | 99999  | Above      | Town  |
| 0         | 4         | 2      | 1      | 0      | 0          | 7     |

Number of Towns by Population Size - 2011