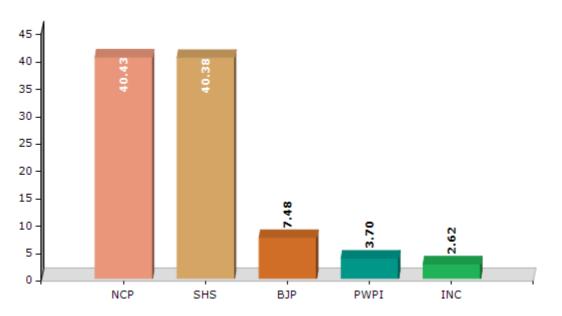

#### **Summary Result of Assembly Election - 2014**

| Candidate Name             | Party | Votes | Votes % |
|----------------------------|-------|-------|---------|
| Avdhoot Anil Tatkare       | NCP   | 61038 | 40.43   |
| Ravindra Ramji Munde       | SHS   | 60961 | 40.38   |
| Krushna Pandurang Kobnak   | ВЈР   | 11295 | 7.48    |
| Aslam Ibrahim Raut         | PWPI  | 5585  | 3.7     |
| Uday Bhivaji Kathe         | INC   | 3960  | 2.62    |
| Maulana Danish Naeem Lambe | BMUP  | 1953  | 1.29    |
| Santosh Tanaji Pawar       | IND   | 1014  | 0.67    |
| Gaikwad Sanghraj Pandurang | BSP   | 768   | 0.51    |
| Sunil Sham Tatkare         | IND   | 525   | 0.35    |
| Faisal Abdul Aziz Popere   | IND   | 294   | 0.19    |
|                            | ΝΟΤΑ  | 3562  | 2.36    |

#### Votes Percentage of Top Parties - 2014