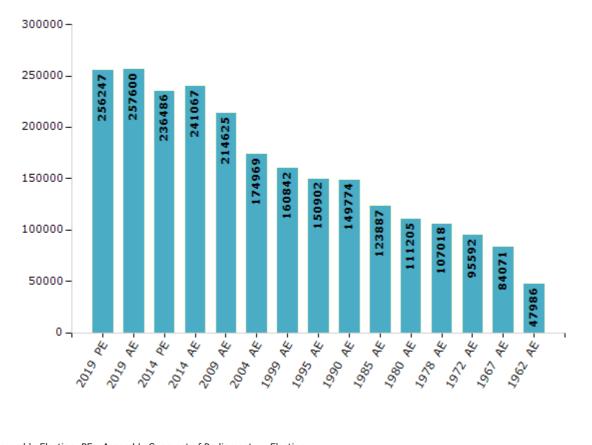

#### **Electors by Male & Female**

| Year    | Male   | Female | Others | Total  | Year    | Male  | Female | Others | Total  |
|---------|--------|--------|--------|--------|---------|-------|--------|--------|--------|
| 2019 PE | 125494 | 130753 | 0      | 256247 | 1999 AE | 70379 | 90463  | -      | 160842 |
| 2019 AE | 126165 | 131435 | 0      | 257600 | 1995 AE | 64790 | 86112  | -      | 150902 |
| 2014 PE | 115782 | 120704 | 0      | 236486 | 1990 AE | 67459 | 82315  | -      | 149774 |
| 2014 AE | -      | -      | -      | 241067 | 1985 AE | 51663 | 72224  | -      | 123887 |
| 2009 PE | -      | -      | -      | -      | 1980 AE | 44988 | 66217  | -      | 111205 |
| 2009 AE | 100771 | 113854 | -      | 214625 | 1978 AE | 43270 | 63748  | -      | 107018 |
| 2004 PE | -      | -      | -      | -      | 1972 AE | 40102 | 55490  | -      | 95592  |
| 2004 AE | 79637  | 95332  | -      | 174969 | 1967 AE | -     | -      | -      | 84071  |
| 1999 PE | -      | -      | -      | -      | 1962 AE | -     | -      | -      | 47986  |

Number of Electors

 $\textbf{Note:} \mathsf{AE}: \mathsf{Assembly \ Election, \ PE}: \mathsf{Assembly \ Segment \ of \ Parliamentary \ Election}$ 