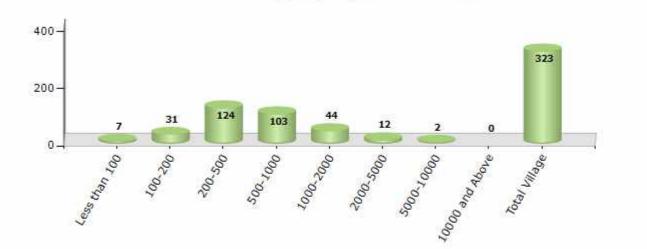

#### Number of Villages by Population Size - 2011

| Less<br>than<br>100 | 100-<br>200 | 200-<br>500 | 500-<br>1000 | 1000-<br>2000 | 2000-<br>5000 | 5000-<br>10000 | 10000<br>and<br>Above | Total<br>Village |
|---------------------|-------------|-------------|--------------|---------------|---------------|----------------|-----------------------|------------------|
| 7                   | 31          | 124         | 103          | 44            | 12            | 2              | 0                     | 323              |

Number of Villages by Population Size - 2011