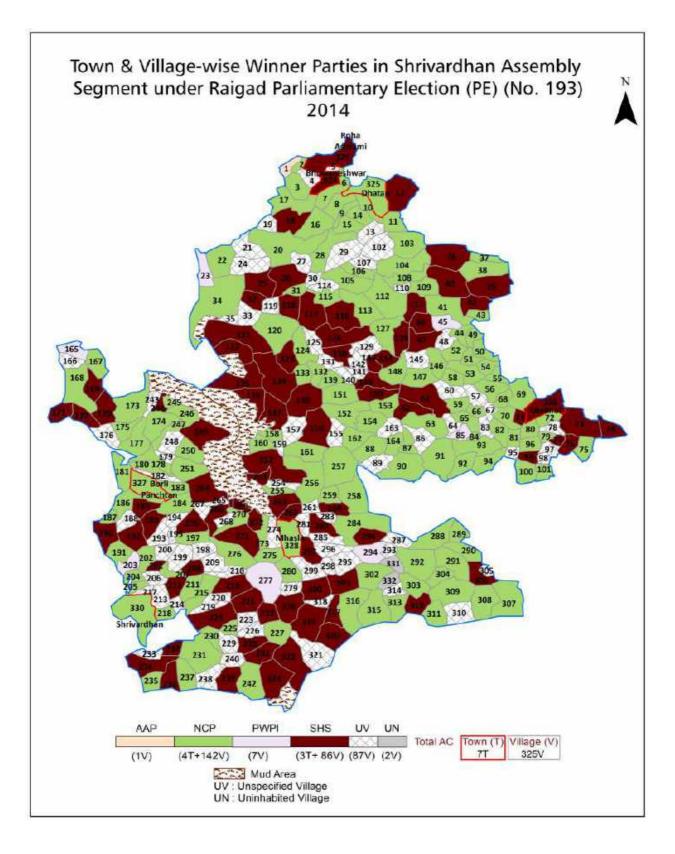

| 216-217  |
| 11  | Disclaimer                                                                                                                                                                                                                                                                                                                                                                                                                                                                                                   | 219      |

### Location & Political Map







#### **Administrative Setup**

#### List of Village Panchayat & Intermediate Panchayat (Block) Name - 2011

| Village Name   | Village Panchayat Name | Intermediate Panchayat<br>Name |
|----------------|------------------------|--------------------------------|
| Adgaon         | -                      | Shrivardhan                    |
| Adghar         | -                      | Mangaon                        |
| Adi Thakur     | Rohini                 | Mhasla                         |
| Adimahad Khadi | Adimahad Lhadi         | Mhasla                         |
| Adnale         | Kakad Shet             | Tala                           |
| Agarwada       | Waravatne              | Mhasla                         |
| Ambeli         | Truna                  | Tala