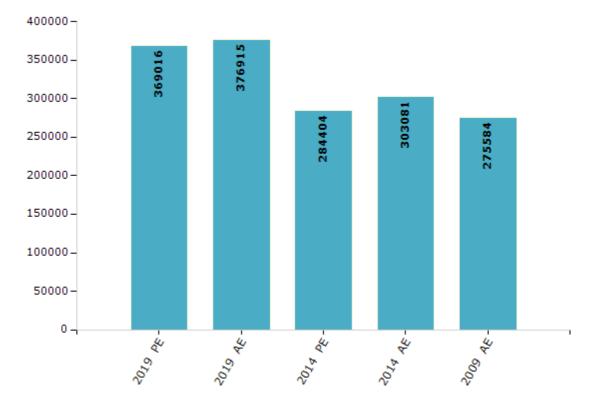

#### **Electors by Male & Female**

| Year    | Male   | Female | Others | Total  | Year    | Male | Female | Others | Total |
|---------|--------|--------|--------|--------|---------|------|--------|--------|-------|
| 2019 PE | 194677 | 174325 | 14     | 369016 | 1999 AE | -    | -      | -      | -     |
| 2019 AE | 198709 | 178192 | 14     | 376915 | 1995 AE | -    | -      | -      | -     |
| 2014 PE | 153702 | 130694 | 8      | 284404 | 1990 AE | -    | -      | -      | -     |
| 2014 AE | 163290 | 139783 | 8      | 303081 | 1985 AE | -    | -      | -      | -     |
| 2009 PE | -      | -      | -      | -      | 1980 AE | -    | -      | -      | -     |
| 2009 AE | 148540 | 127044 | -      | 275584 | 1978 AE | -    | -      | -      | -     |
| 2004 PE | -      | -      | -      | -      | 1972 AE | -    | -      | -      | -     |
| 2004 AE | -      | -      | -      | -      | 1967 AE | -    | -      | -      | -     |
| 1999 PE | -      | -      | -      | -      | 1962 AE | -    | -      | -      | -     |

Number of Electors

 $\textbf{Note:} \mathsf{AE}: \mathsf{Assembly \ Election, \ PE}: \mathsf{Assembly \ Segment \ of \ Parliamentary \ Election}$ 