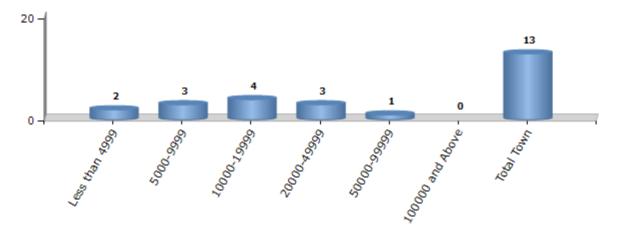

#### Number of Towns by Population Size - 2011

| Less than | 5000-9999 | 10000- | 20000- | 50000- | 100000 and | Total |
|-----------|-----------|--------|--------|--------|------------|-------|
| 4999      |           | 19999  | 49999  | 99999  | Above      | Town  |
| 2         | 3         | 4      | 3      | 1      | 0          | 13    |

Number of Towns by Population Size - 2011