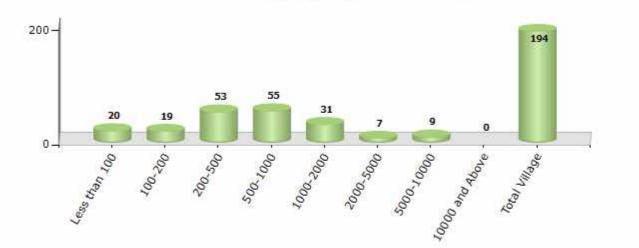

#### Number of Villages by Population Size - 2011

| Less<br>than<br>100 | 100-<br>200 | 200-<br>500 | 500-<br>1000 | 1000-<br>2000 | 2000-<br>5000 | 5000-<br>10000 | 10000<br>and<br>Above | Total<br>Village |
|---------------------|-------------|-------------|--------------|---------------|---------------|----------------|-----------------------|------------------|
| 20                  | 19          | 53          | 55           | 31            | 7             | 9              | 0                     | 194              |

Number of Villages by Population Size - 2011