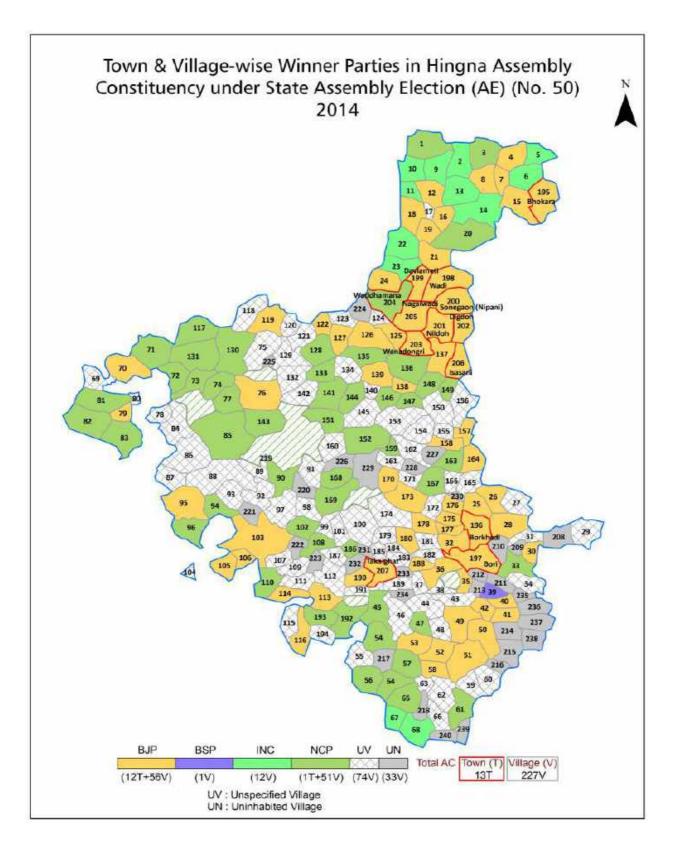

| 222-223  |
| 11  | Disclaimer                                                                                                                                                                                                                                                                                                                                                                                                                                                                                                   | 225      |

# Location & Political Map







### **Administrative Setup**

#### List of Village Panchayat & Intermediate Panchayat (Block) Name - 2011

| Village Name  | Village Panchayat Name | Intermediate Panchayat<br>Name |
|---------------|------------------------|--------------------------------|
| Adegaon       | Adegaon                | Hingna                         |
| Agargaon      | Dabha                  | Hingna                         |
| Ajangaon      | Ghodeghat              | Hingna                         |
| Alagondi      | Alagondi               | Nagpur(Rural)                  |
| Ambazari      | Degma .Kh              | Hingna                         |
| Amgaon        | Amgaon                 | Hingna                         |
| Ashta         | Ashta                  | Nagpur(Rural)                  |
| A