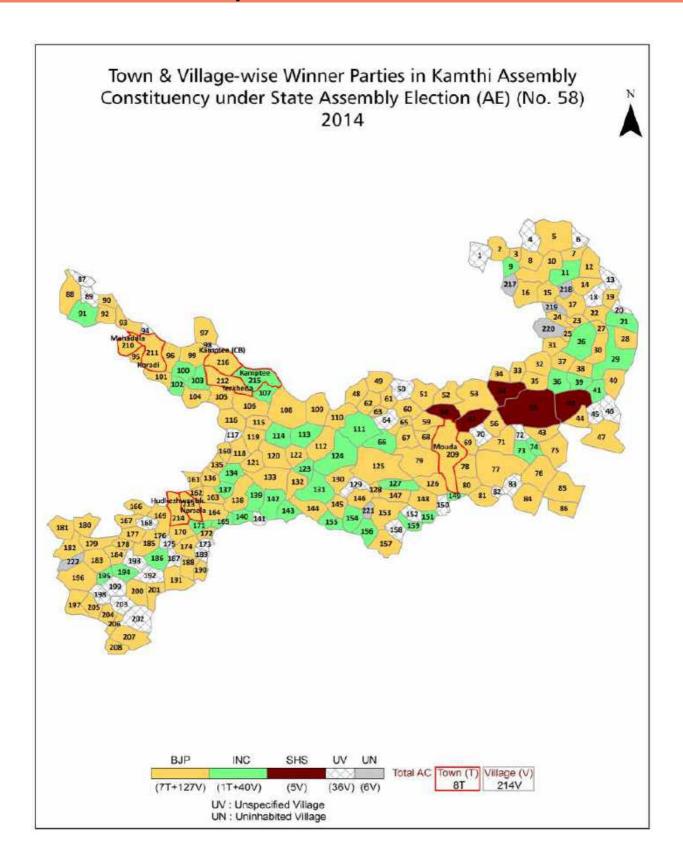

| 265      |  |  |

# **Location & Political Map**



## **Administrative Setup**

#### List of Village Panchayat & Intermediate Panchayat (Block) Name - 2011

| Village Name         | Village Panchayat Name | Intermediate Panchayat<br>Name |
|----------------------|------------------------|--------------------------------|
| Adaka                | Adaka                  | Kamptee                        |
| Adasa                | Adasa                  | Mauda                          |
| Adegaon              | Adegaon                | Mauda                          |
| Adyali               | Vihirgaon              | Nagpur(Rural)                  |
| Ajangaon             | Ajangaon               | Mauda                          |
| Ajani                | Ajani                  | Kamptee                        |
| Ambadi               | Kes