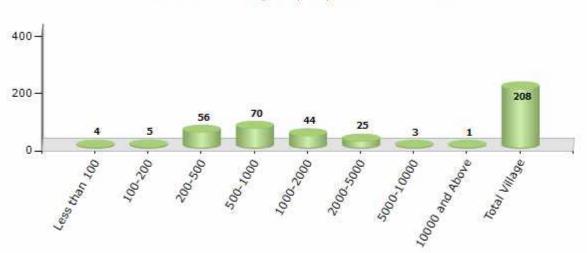

#### Number of Villages by Population Size - 2011

| Less<br>than<br>100 | 100-<br>200 | 200-<br>500 | 500-<br>1000 | 1000-<br>2000 | 2000-<br>5000 | 5000-<br>10000 | 10000<br>and<br>Above | Total<br>Village |
|---------------------|-------------|-------------|--------------|---------------|---------------|----------------|-----------------------|------------------|
| 4                   | -           | 56          | 70           | 44            | 25            | 2              | 1                     | 208              |

Number of Villages by Population Size - 2011