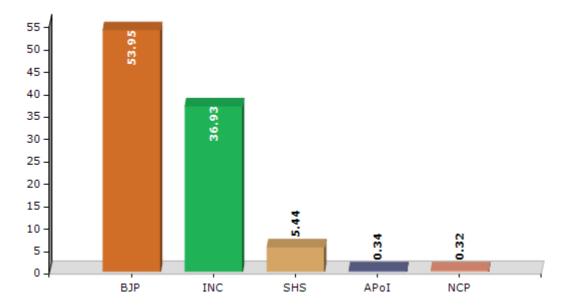

#### **Summary Result of Assembly Election - 2014**

| Candidate Name                     | Party | Votes  | Votes % |
|------------------------------------|-------|--------|---------|
| Chandrashekhar Krushnrao Bawankule | ВЈР   | 126755 | 53.95   |
| Rajendra Bhausaheb Mulak           | INC   | 86753  | 36.93   |
| Tapeshwar Pundlik Vaidya           | SHS   | 12791  | 5.44    |
| Nanda Ramesh Gajbhiye              | APoI  | 802    | 0.34    |
| Dr Mahendra Tikaram Lodhi          | NCP   | 752    | 0.32    |
| Ashok Shamrao Wasnik               | RPI   | 737    | 0.31    |
| Ghule Rajkumar Bhauraoji           | IND   | 717    | 0.31    |
| Vikas Rambhau Merkhed              | IND   | 576    | 0.25    |
| Pramod Tulsiram Kamble             | BREM  | 529    | 0.23    |
| Hemlata Bhaurao Patil              | BMUP  | 380    | 0.16    |
| Barse Vijay Mulchand               | IND   | 345    | 0.15    |
| Wasnik Gautam Shriram              | IND   | 325    | 0.14    |
| Chandrashekhar Ramdas Bawankule    | IND   | 261    | 0.11    |
| Abdul Rauf Sheikh                  | IND   | 250    | 0.11    |
|                                    | NOTA  | 2962   | 1.26    |

#### Votes Percentage of Top Parties - 2014