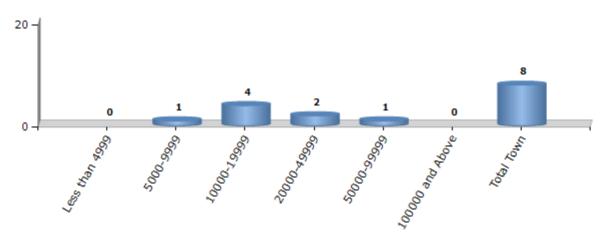

#### **Number of Towns by Population Size - 2011**

| Less the 4999 | 5000-9999 | 10000-<br>19999 | 20000-<br>49999 | 50000-<br>99999 | 100000 and<br>Above | Total<br>Town |
|---------------|-----------|-----------------|-----------------|-----------------|---------------------|---------------|
| 0             | 1         | 4               | 2               | 1               | 0                   | 8             |

Number of Towns by Population Size - 2011