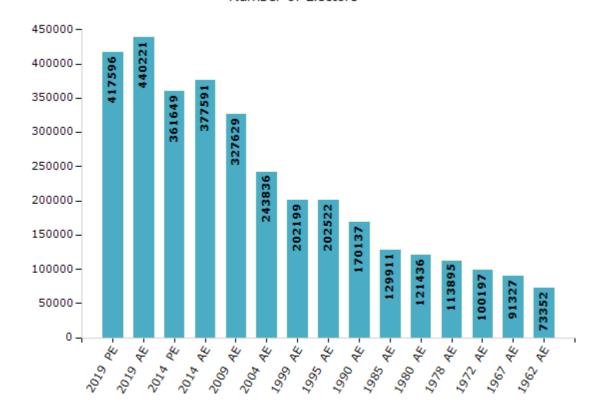

#### **Electors by Male & Female**

| Year    | Male   | Female | Others | Total  |
|---------|--------|--------|--------|--------|
| 2019 PE | 215173 | 202417 | 6      | 417596 |
| 2019 AE | 226013 | 214205 | 3      | 440221 |
| 2014 PE | 188606 | 173041 | 2      | 361649 |
| 2014 AE | 197130 | 180459 | 2      | 377591 |
| 2009 PE | -      | -      | -      | -      |
| 2009 AE | 169579 | 158050 | -      | 327629 |
| 2004 PE | -      | -      | -      | -      |
| 2004 AE | 127940 | 115896 | -      | 243836 |
| 1999 PE | -      | -      | -      | -      |

| Year    | Male   | Female | Others | Total  |
|---------|--------|--------|--------|--------|
| 1999 AE | 105865 | 96334  | -      | 202199 |
| 1995 AE | 105482 | 97040  | -      | 202522 |
| 1990 AE | 89793  | 80344  | -      | 170137 |
| 1985 AE | 67345  | 62566  | -      | 129911 |
| 1980 AE | 62090  | 59346  | -      | 121436 |
| 1978 AE | 58132  | 55763  | -      | 113895 |
| 1972 AE | 50640  | 49557  | -      | 100197 |
| 1967 AE | -      | -      | -      | 91327  |
| 1962 AE | -      | -      | -      | 73352  |

#### Number of Electors

 $\textbf{Note:} \ \mathsf{AE:} \ \mathsf{Assembly} \ \mathsf{Election}, \ \mathsf{PE:} \ \mathsf{Assembly} \ \mathsf{Segment} \ \mathsf{of} \ \mathsf{Parliamentary} \ \mathsf{Election}$ 