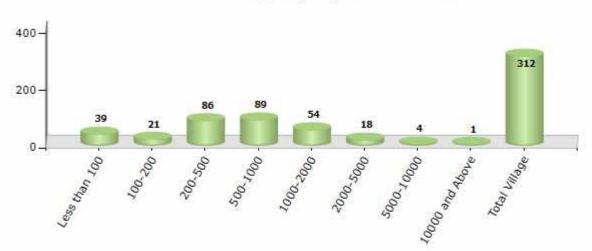

#### Number of Villages by Population Size - 2011

| Less<br>than<br>100 | 100-<br>200 | 200-<br>500 | 500-<br>1000 | 1000-<br>2000 | 2000-<br>5000 | 5000-<br>10000 | 10000<br>and<br>Above | Total<br>Village |
|---------------------|-------------|-------------|--------------|---------------|---------------|----------------|-----------------------|------------------|
| 39                  | 21          | 86          | 89           | 54            | 18            | 4              | 1                     | 312              |

Number of Villages by Population Size - 2011