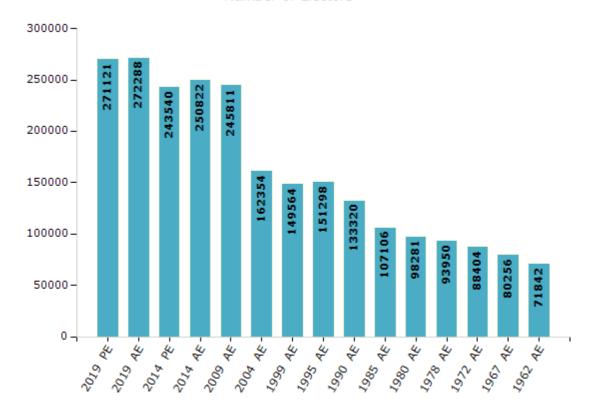

#### **Electors by Male & Female**

| Year    | Male   | Female | Others | Total  |
|---------|--------|--------|--------|--------|
| 2019 PE | 140180 | 130938 | 3      | 271121 |
| 2019 AE | 140837 | 131448 | 3      | 272288 |
| 2014 PE | 129295 | 114245 | 0      | 243540 |
| 2014 AE | 132397 | 118425 | 0      | 250822 |
| 2009 PE | -      | -      | -      | -      |
| 2009 AE | 128076 | 117735 | -      | 245811 |
| 2004 PE | -      | -      | -      | -      |
| 2004 AE | 86047  | 76307  | -      | 162354 |
| 1999 PE | -      | -      | -      | -      |

| Year    | Male  | Female | Others | Total  |
|---------|-------|--------|--------|--------|
| 1999 AE | 78979 | 70585  | -      | 149564 |
| 1995 AE | 79432 | 71866  | -      | 151298 |
| 1990 AE | 71197 | 62123  | -      | 133320 |
| 1985 AE | 55754 | 51352  | -      | 107106 |
| 1980 AE | 50815 | 47466  | -      | 98281  |
| 1978 AE | 48318 | 45632  | -      | 93950  |
| 1972 AE | 45112 | 43292  | -      | 88404  |
| 1967 AE | -     | -      | -      | 80256  |
| 1962 AE | -     | -      | -      | 71842  |

#### Number of Electors

 $\textbf{Note:} \ \mathsf{AE:} \ \mathsf{Assembly} \ \mathsf{Election}, \ \mathsf{PE:} \ \mathsf{Assembly} \ \mathsf{Segment} \ \mathsf{of} \ \mathsf{Parliamentary} \ \mathsf{Election}$ 