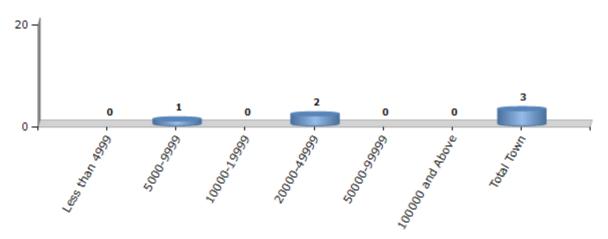

#### **Number of Towns by Population Size - 2011**

| Less than | 5000-9999 | 10000- | 20000- | 50000- | 100000 and | Total |
|-----------|-----------|--------|--------|--------|------------|-------|
| 4999      |           | 19999  | 49999  | 99999  | Above      | Town  |
| 0         | 1         | 0      | 2      | 0      | 0          | 3     |

Number of Towns by Population Size - 2011