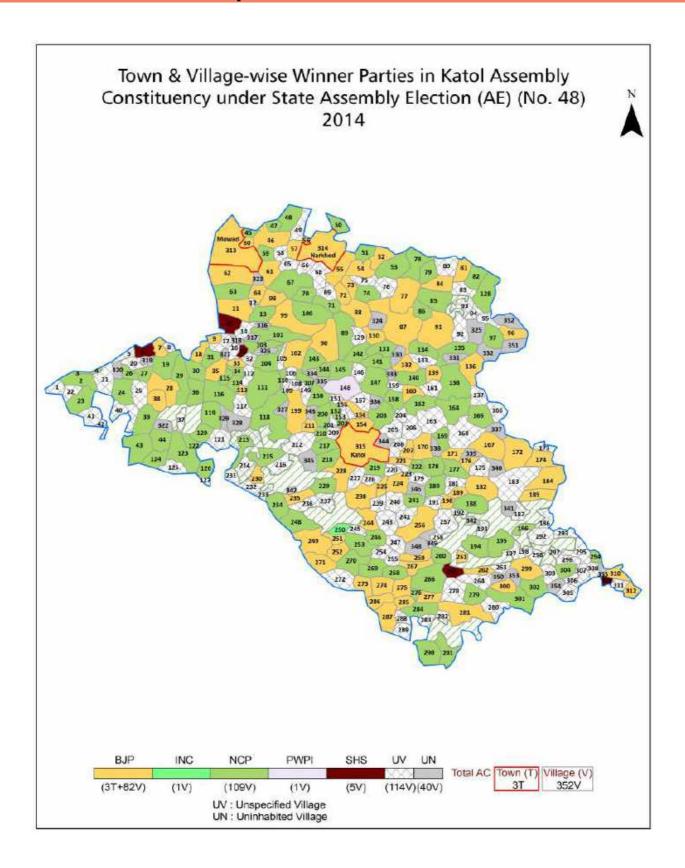

# Maharashtra Assembly Factbook<sup>™</sup>

**Katol Assembly Constituency** 

Katol Vidhan Sabha