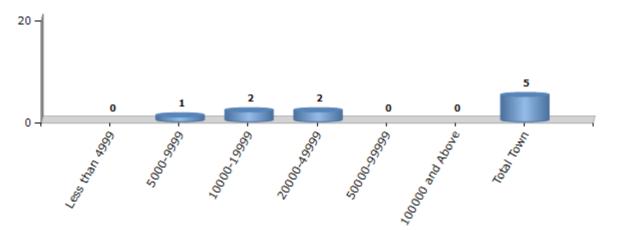

#### Number of Towns by Population Size - 2011

| Less than | 5000-9999 | 10000- | 20000- | 50000- | 100000 and | Total |
|-----------|-----------|--------|--------|--------|------------|-------|
| 4999      |           | 19999  | 49999  | 99999  | Above      | Town  |
| 0         | 1         | 2      | 2      | 0      | 0          | 5     |

Number of Towns by Population Size - 2011