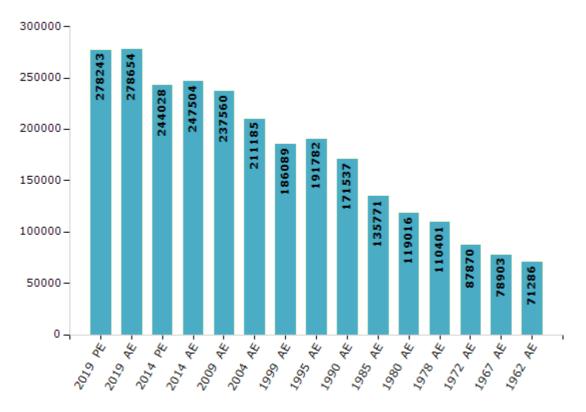

#### **Electors by Male & Female**

| Year    | Male   | Female | Others | Total  | Ye  | ar   | Male   | Fema | е  | Others | Total  |
|---------|--------|--------|--------|--------|-----|------|--------|------|----|--------|--------|
| 2019 PE | 144177 | 134058 | 8      | 278243 | 199 | 9 AE | 97488  | 886  | 01 | -      | 186089 |
| 2019 AE | 144130 | 134524 | 0      | 278654 | 199 | 5 AE | 100193 | 915  | 89 | -      | 191782 |
| 2014 PE | 129459 | 114569 | 0      | 244028 | 199 | 0 AE | 90078  | 814  | 59 | -      | 171537 |
| 2014 AE | 131091 | 116413 | 0      | 247504 | 198 | 5 AE | 70376  | 653  | 95 | -      | 135771 |
| 2009 PE | -      | -      | -      | -      | 198 | 0 AE | 61824  | 571  | 92 | -      | 119016 |
| 2009 AE | 124506 | 113054 | -      | 237560 | 197 | 8 AE | 58789  | 516  | 12 | -      | 110401 |
| 2004 PE | -      | -      | -      | -      | 197 | 2 AE | 43913  | 439  | 57 | -      | 87870  |
| 2004 AE | 110475 | 100710 | -      | 211185 | 196 | 7 AE | -      |      | -  | -      | 78903  |
| 1999 PE | -      | -      | -      | -      | 196 | 2 AE | -      |      | -  | -      | 71286  |

Number of Electors

Note : AE : Assembly Election, PE : Assembly Segment of Parliamentary Election