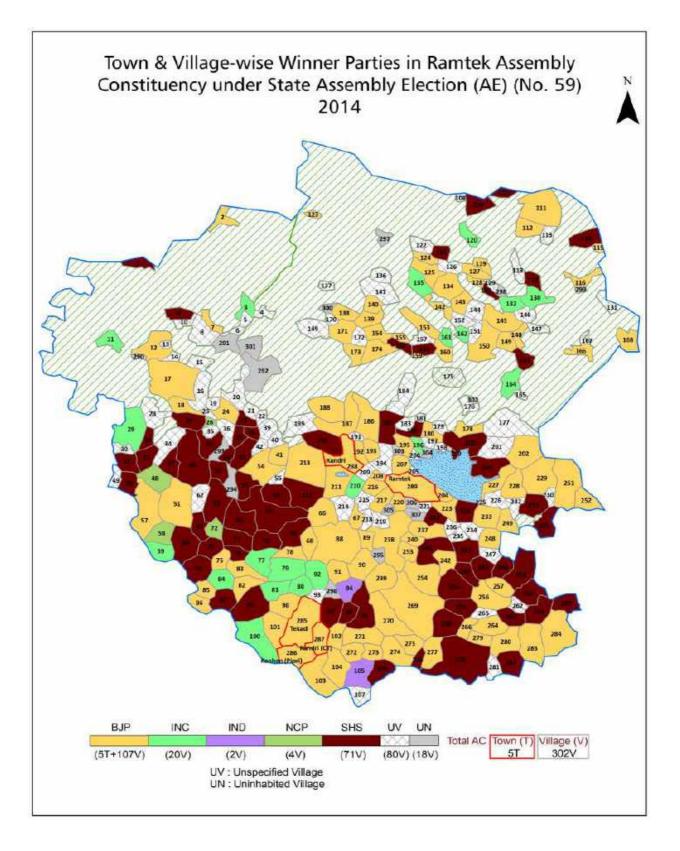

| 222-223  |
| 11  | Disclaimer                                                                                                                                                                                                                                                                                                                                                                                                                                                                | 225      |

## Location & Political Map



indiastatelections



### **Administrative Setup**

#### List of Village Panchayat & Intermediate Panchayat (Block) Name - 2011

| Village Name | Village Panchayat Name | Intermediate Panchayat<br>Name |
|--------------|------------------------|--------------------------------|
| Aisamba      | Aisamba                | Mauda                          |
| Ajani        | Ajani                  | Ramtek                         |
| Akola        | Khanora                | Ramtek                         |
| Amadi        | Aamadi                 | Parseoni                       |
| Ambazari     | Suvardhara             | Parseoni                       |
| Ambazari     | Pathrai                | Ramtek                         |
| Amgaon       | Amgaon                 | Parseoni