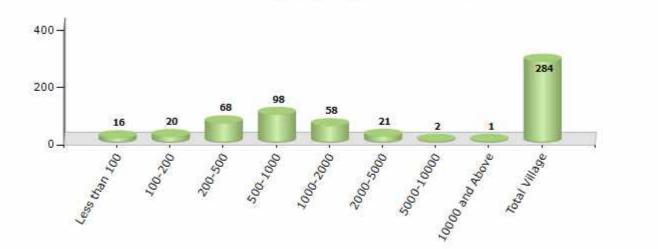

#### Number of Villages by Population Size - 2011

| Less<br>than<br>100 | 100-<br>200 | 200-<br>500 | 500-<br>1000 | 1000-<br>2000 | 2000-<br>5000 | 5000-<br>10000 | 10000<br>and<br>Above | Total<br>Village |
|---------------------|-------------|-------------|--------------|---------------|---------------|----------------|-----------------------|------------------|
| 16                  | 20          | 68          | 98           | 58            | 21            | 2              | 1                     | 284              |

Number of Villages by Population Size - 2011