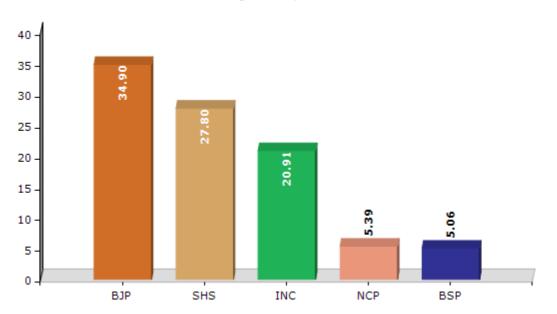

#### **Summary Result of Assembly Election - 2014**

| Candidate Name                     | Party | Votes | Votes % |
|------------------------------------|-------|-------|---------|
| Reddy Dwaram Mallikarjun Ramreddy  | ВЈР   | 59343 | 34.9    |
| Ashish Nandkishore Jaiswal (Vakil) | SHS   | 47262 | 27.8    |
| Mohite Subodh Baburao              | INC   | 35546 | 20.91   |
| Dr. Amol Ranjeet Deshmukh          | NCP   | 9162  | 5.39    |
| Vishesh Vasanta Futane             | BSP   | 8601  | 5.06    |
| Sanjay Vitthalrao Satyekar         | IND   | 3441  | 2.02    |
| Yogesh Raghunath Wadibhasme        | MNS   | 2343  | 1.38    |
| Gajbe Ishwar Chaitram              | IND   | 550   | 0.32    |
| Dhiman- Bhojraj Shankar Gharde     | APoI  | 546   | 0.32    |
| Lonare Prakash Marotrao            | IND   | 482   | 0.28    |
| Rani Rajashreedevi Bulandshah      | IND   | 391   | 0.23    |
| Rameshwar Mangal Inwate            | IND   | 372   | 0.22    |
| Sunil Rambhau Thakare              | BMUP  | 326   | 0.19    |
| Ashok Namaji Dongare               | IND   | 275   | 0.16    |
|                                    | NOTA  | 1379  | 0.81    |

#### Votes Percentage of Top Parties - 2014