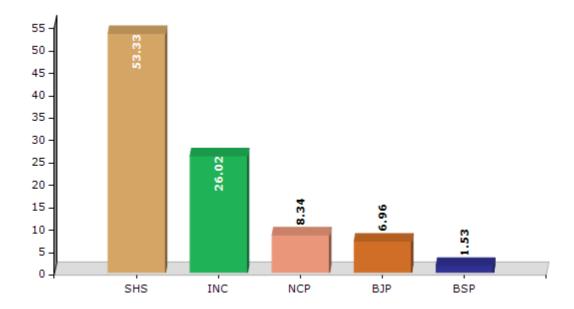

#### **Summary Result of Assembly Election - 2014**

| Candidate Name                        | Party | Votes | Votes % |
|---------------------------------------|-------|-------|---------|
| Salvi Rajan Prabhakar                 | SHS   | 76266 | 53.33   |
| Desai Rajendra Alias Rajan Yashwant   | INC   | 37204 | 26.02   |
| Ajit Ramesh Yashwanthrao              | NCP   | 11923 | 8.34    |
| Yadav Sanjay Atmaram                  | ВЈР   | 9953  | 6.96    |
| Anand Babu Kamble                     | BSP   | 2193  | 1.53    |
| Pramila Bharati                       | АВНМ  | 1875  | 1.31    |
| Ramesh Dhakta Pajve                   | BMUP  | 895   | 0.63    |
| Ganpat Ramchandra Jadhav (Panhalekar) | IND   | 753   | 0.53    |
|                                       | NOTA  | 1935  | 1.35    |

#### Votes Percentage of Top Parties - 2014