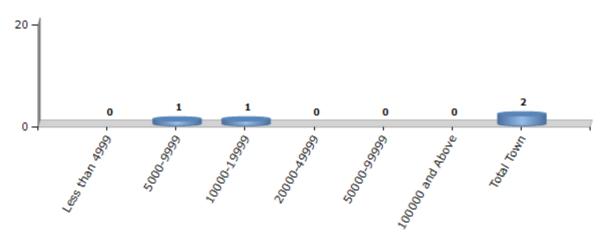

#### **Number of Towns by Population Size - 2011**

| Less than | 5000-9999 | 10000- | 20000- | 50000- | 100000 and | Total |
|-----------|-----------|--------|--------|--------|------------|-------|
| 4999      |           | 19999  | 49999  | 99999  | Above      | Town  |
| 0         | 1         | 1      | 0      | 0      | 0          | 2     |

Number of Towns by Population Size - 2011