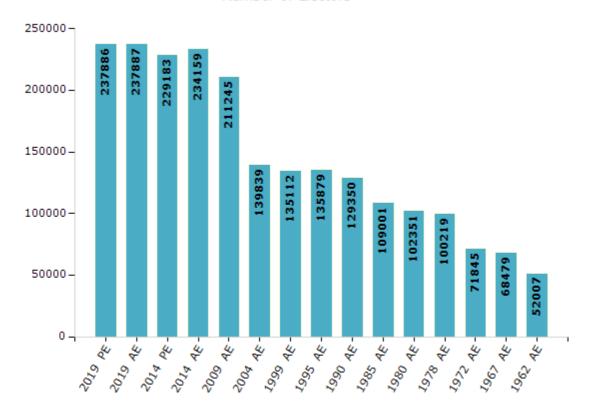

#### **Electors by Male & Female**

| Year    | Male   | Female | Others | Total  |
|---------|--------|--------|--------|--------|
| 2019 PE | 111526 | 126360 | 0      | 237886 |
| 2019 AE | 111552 | 126335 | 0      | 237887 |
| 2014 PE | 104852 | 124331 | 0      | 229183 |
| 2014 AE | 107338 | 126821 | 0      | 234159 |
| 2009 PE | -      | -      | -      | -      |
| 2009 AE | 91234  | 120011 | -      | 211245 |
| 2004 PE | -      | -      | -      | -      |
| 2004 AE | 57985  | 81854  | -      | 139839 |
| 1999 PE | -      | -      | -      | -      |

| Year    | Male  | Female | Others | Total  |
|---------|-------|--------|--------|--------|
| 1999 AE | 53049 | 82063  | -      | 135112 |
| 1995 AE | 53809 | 82070  | -      | 135879 |
| 1990 AE | 49884 | 79466  | -      | 129350 |
| 1985 AE | 41257 | 67744  | -      | 109001 |
| 1980 AE | 36737 | 65614  | -      | 102351 |
| 1978 AE | 36310 | 63909  | -      | 100219 |
| 1972 AE | 25733 | 46112  | -      | 71845  |
| 1967 AE | -     | -      | -      | 68479  |
| 1962 AE | -     | -      | -      | 52007  |

#### Number of Electors

 $\textbf{Note:} \ \mathsf{AE:} \ \mathsf{Assembly} \ \mathsf{Election}, \ \mathsf{PE:} \ \mathsf{Assembly} \ \mathsf{Segment} \ \mathsf{of} \ \mathsf{Parliamentary} \ \mathsf{Election}$ 