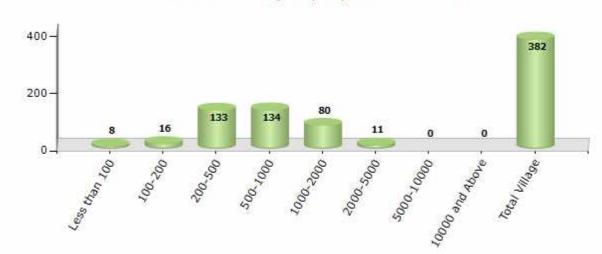

#### Number of Villages by Population Size - 2011

| Less<br>than<br>100 | 100-<br>200 | 200-<br>500 | 500-<br>1000 | 1000-<br>2000 | 2000-<br>5000 | 5000-<br>10000 | 10000<br>and<br>Above | Total<br>Village |
|---------------------|-------------|-------------|--------------|---------------|---------------|----------------|-----------------------|------------------|
| 8                   | 16          | 133         | 134          | 80            | 11            | 0              | 0                     | 382              |

Number of Villages by Population Size - 2011