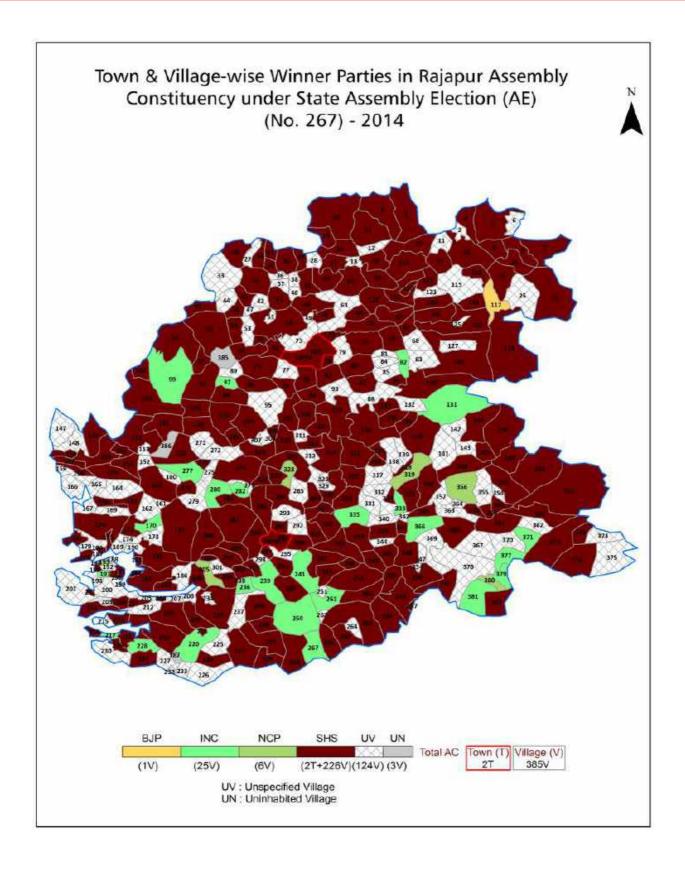

| 265-266  |  |  |  |  |
| 11  | Disclaimer                                                                                                                                                                                                                                                                                                                                                                                                                                            | 268      |  |  |  |  |

### **Location & Political Map**



#### **Administrative Setup**

#### List of Village Panchayat & Intermediate Panchayat (Block) Name - 2011

| Village Name    | Village Panchayat Name          | Intermediate Panchayat<br>Name |
|-----------------|---------------------------------|--------------------------------|
| Adavali         | -                               | Lanja                          |
| Adavali         | Adavali                         | Rajapur                        |
| Agarewadi       | Kotapur                         | Rajapur                        |
| Agargaon        | Kot                             | Lanja                          |
| Agargaon        | -                               | Lanja                          |
| Agarwadi        | Jaitapur                        | Rajapur