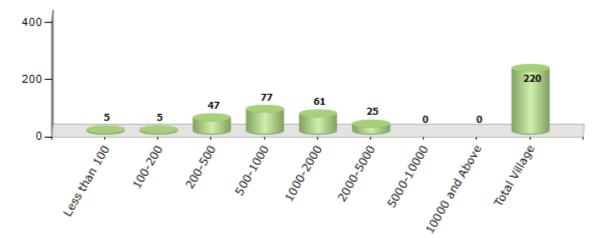

#### Number of Villages by Population Size - 2011

| Less<br>than<br>100 | 100-<br>200 | 200-<br>500 | 500-<br>1000 | 1000-<br>2000 | 2000-<br>5000 | 5000-<br>10000 | 10000<br>and<br>Above | Total<br>Village |
|---------------------|-------------|-------------|--------------|---------------|---------------|----------------|-----------------------|------------------|
| 5                   | 5           | 47          | 77           | 61            | 25            | 0              | 0                     | 220              |

Number of Villages by Population Size - 2011