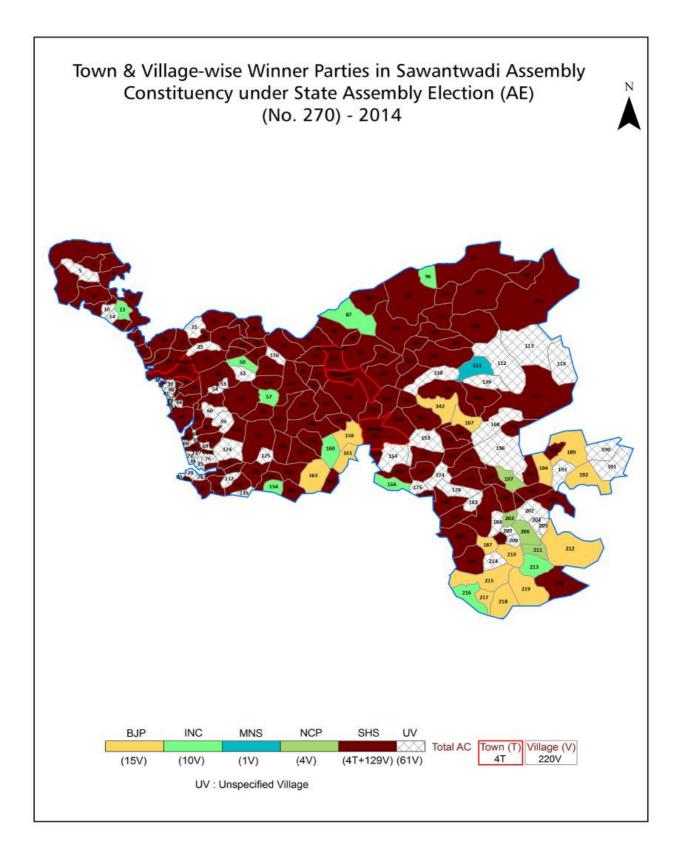

| 239-240  |
| 11  | Disclaimer                                                                                                                                                                                                                                                                                                                                                                                                                                                                                                   | 242      |

### **Location & Political Map**





#### **Administrative Setup**

#### List of Village Panchayat & Intermediate Panchayat (Block) Name - 2011

| Village Name | Village Panchayat Name | Intermediate Panchayat<br>Name |
|--------------|------------------------|--------------------------------|
| Adali        | Adali                  | Dodamarg                       |
| Adari        | Ubhadanda              | Vengurla                       |
| Adeli        | -                      | Vengurla                       |
| Ajgaon       | Aajagaon, Bhomwadi     | Sawantwadi                     |
| Ambadgaon    | Ambadgaon              | Dodamarg                       |
| Ambegaon     | Ambegaon               | Sawantwadi                     |
| Ambeli       | Ambeli                 | Dodamarg                       |
| Amboli