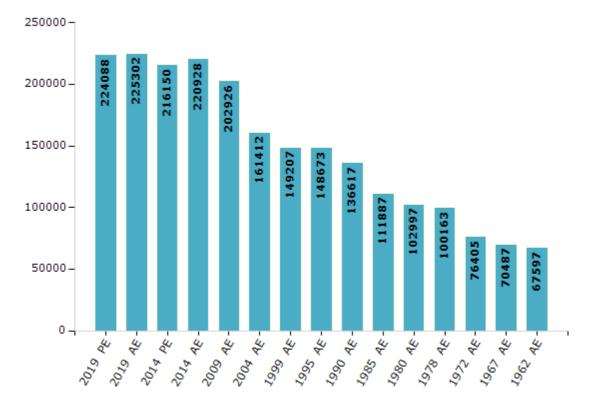

#### **Electors by Male & Female**

| Year    | Male   | Female | Others | Total  | Y  | ear    | Ma | ale  | Fer | nale  | Otł | ners | Total  |
|---------|--------|--------|--------|--------|----|--------|----|------|-----|-------|-----|------|--------|
| 2019 PE | 113571 | 110517 | 0      | 224088 | 19 | 999 AE | 69 | 9065 |     | 80142 |     | -    | 149207 |
| 2019 AE | 114168 | 111134 | 0      | 225302 | 19 | 95 AE  | 68 | 3660 |     | 80013 |     | -    | 148673 |
| 2014 PE | 109014 | 107133 | 3      | 216150 | 19 | 90 AE  | 62 | 2176 |     | 74441 |     | -    | 136617 |
| 2014 AE | 111316 | 109612 | 0      | 220928 | 19 | 985 AE | 49 | 972  |     | 61915 |     | -    | 111887 |
| 2009 PE | -      | -      | -      | -      | 19 | 980 AE | 45 | 5466 |     | 57531 |     | -    | 102997 |
| 2009 AE | 99125  | 103801 | -      | 202926 | 19 | 978 AE | 44 | 1044 |     | 56119 |     | -    | 100163 |
| 2004 PE | -      | -      | -      | -      | 19 | 972 AE | 33 | 3302 |     | 43103 |     | -    | 76405  |
| 2004 AE | 77311  | 84101  | -      | 161412 | 19 | 967 AE |    | -    |     | -     |     | -    | 70487  |
| 1999 PE | -      | -      | -      | -      | 19 | 962 AE |    | -    |     | -     |     | -    | 67597  |

Number of Electors

 $\textbf{Note:} \mathsf{AE}: \mathsf{Assembly \ Election, \ PE}: \mathsf{Assembly \ Segment \ of \ Parliamentary \ Election}$ 