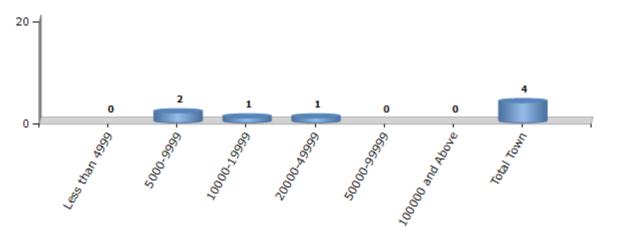

#### Number of Towns by Population Size - 2011

| Less than<br>4999 | 5000-9999 | 10000-<br>19999 | 20000-<br>49999 | 50000-<br>99999 | 100000 and<br>Above | Total<br>Town |  |
|-------------------|-----------|-----------------|-----------------|-----------------|---------------------|---------------|--|
| 0                 | 2         | 1               | 1               | 0               | 0                   | 4             |  |

Number of Towns by Population Size - 2011

indiastatelections