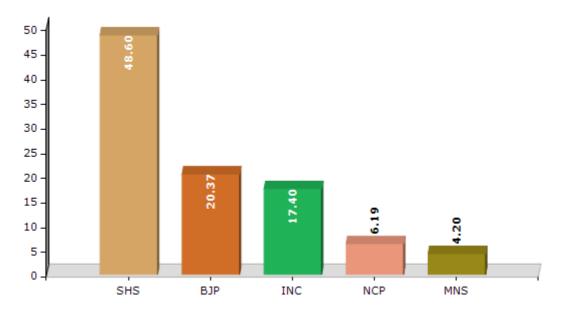

#### **Summary Result of Assembly Election - 2014**

| Candidate Name              | Party | Votes | Votes % |
|-----------------------------|-------|-------|---------|
| Deepak Vasant Kesarkar      | SHS   | 70902 | 48.6    |
| Teli Rajan Krishna          | BJP   | 29710 | 20.37   |
| Chandrakant Dattaram Gawade | INC   | 25376 | 17.4    |
| Dalvi Suresh Yashawant      | NCP   | 9029  | 6.19    |
| Uparkar (Jiji) Parshuram    | MNS   | 6129  | 4.2     |
| Ajinkya Dhondu Gawade       | ABHM  | 882   | 0.6     |
| Jadhav Vasudev Sitaram      | BSP   | 790   | 0.54    |
| Sanjay Sahadev Desai        | IND   | 695   | 0.48    |
| Uday Sakharam Paste         | IND   | 449   | 0.31    |
| Kishor Anant Londhe         | IND   | 397   | 0.27    |
|                             | NOTA  | 1515  | 1.04    |

#### Votes Percentage of Top Parties - 2014