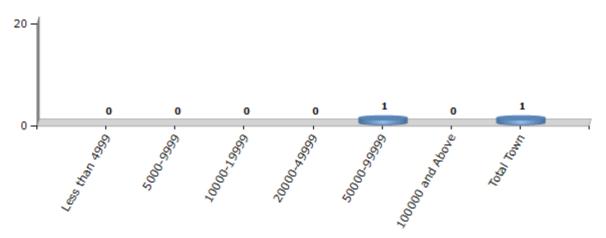

#### **Number of Towns by Population Size - 2011**

| Less than<br>4999 | 5000-9999 | 10000-<br>19999 | 20000-<br>49999 | 50000-<br>99999 | 100000 and<br>Above | Total<br>Town |  |
|-------------------|-----------|-----------------|-----------------|-----------------|---------------------|---------------|--|
| 0                 | 0         | 0               | 0               | 1               | 0                   | 1             |  |

Number of Towns by Population Size - 2011