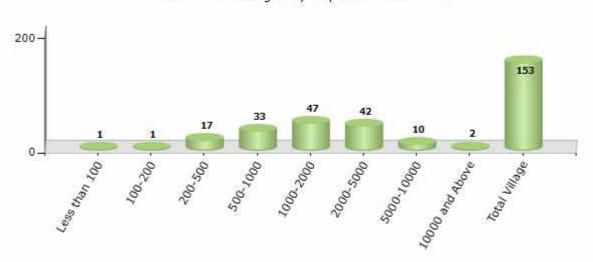

#### Number of Villages by Population Size - 2011

| th | ess<br>nan<br>.00 | 100-<br>200 | 200-<br>500 | 500-<br>1000 | 1000-<br>2000 | 2000-<br>5000 | 5000-<br>10000 | 10000<br>and<br>Above | Total<br>Village |
|----|-------------------|-------------|-------------|--------------|---------------|---------------|----------------|-----------------------|------------------|
|    |                   |             | 47          | 33           | 47            | 42            | 10             | 2                     | 153              |