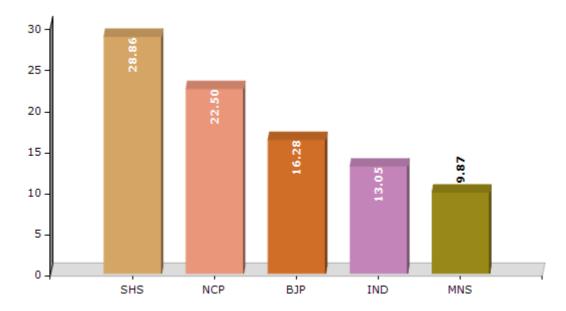

#### **Summary Result of Assembly Election - 2014**

| Candidate Name                 | Party | Votes | Votes % |
|--------------------------------|-------|-------|---------|
| Sonawane Chandrakant Baliram   | SHS   | 54176 | 28.86   |
| Patil Madhuri Kishor           | NCP   | 42241 | 22.5    |
| Jagdishchandra Ramesh Valvi    | ВЈР   | 30559 | 16.28   |
| Dr. Barela Chandrakant Jamsing | IND   | 24506 | 13.05   |
| Itbar A. Tadavi                | MNS   | 18536 | 9.87    |
| Bhadale Dnyaneshwar Raysing    | INC   | 10280 | 5.48    |
| Dilip Anandsing Mahale         | IND   | 2295  | 1.22    |
| Raju Nathu Tadavi              | APoI  | 1188  | 0.63    |
| Tadavi Rajjak Jahankha         | BSP   | 1055  | 0.56    |
|                                | NOTA  | 2885  | 1.54    |

#### Votes Percentage of Top Parties - 2014