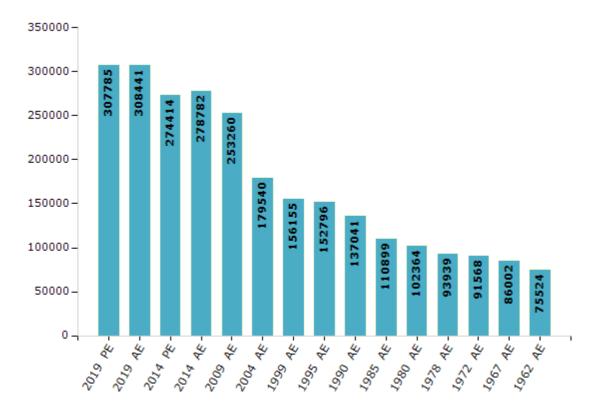

#### **Electors by Male & Female**

| Year    | Male   | Female | Others | Total  |
|---------|--------|--------|--------|--------|
| 2019 PE | 158652 | 149132 | 1      | 307785 |
| 2019 AE | 158844 | 149596 | 1      | 308441 |
| 2014 PE | 143336 | 131078 | 0      | 274414 |
| 2014 AE | 145272 | 133510 | 0      | 278782 |
| 2009 PE | -      | -      | -      | -      |
| 2009 AE | 129603 | 123657 | -      | 253260 |
| 2004 PE | -      | -      | -      | -      |
| 2004 AE | 91128  | 88412  | -      | 179540 |
| 1999 PE | -      | -      | -      | -      |

| Year    | Male  | Female | Others | Total  |
|---------|-------|--------|--------|--------|
| 1999 AE | 78464 | 77691  | -      | 156155 |
| 1995 AE | 76630 | 76166  | -      | 152796 |
| 1990 AE | 68434 | 68607  | -      | 137041 |
| 1985 AE | 54003 | 56896  | -      | 110899 |
| 1980 AE | 49449 | 52915  | -      | 102364 |
| 1978 AE | 45476 | 48463  | -      | 93939  |
| 1972 AE | 44423 | 47145  | -      | 91568  |
| 1967 AE | -     | -      | -      | 86002  |
| 1962 AE | -     | -      | -      | 75524  |

#### Number of Electors

 $\textbf{Note:} \ \mathsf{AE:} \ \mathsf{Assembly} \ \mathsf{Election}, \ \mathsf{PE:} \ \mathsf{Assembly} \ \mathsf{Segment} \ \mathsf{of} \ \mathsf{Parliamentary} \ \mathsf{Election}$ 