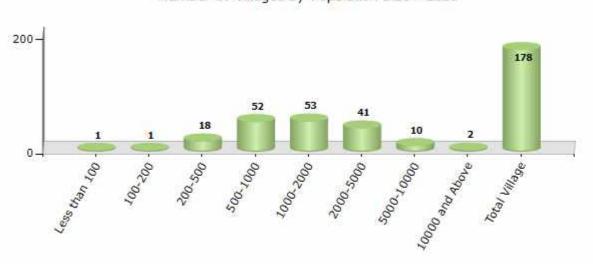

#### **Number of Villages by Population Size - 2011**

| Le<br>tha<br>10 | an 200- | 200-<br>500 | 500-<br>1000 | 1000-<br>2000 | 2000-<br>5000 | 5000-<br>10000 | 10000<br>and<br>Above | Total<br>Village |
|-----------------|---------|-------------|--------------|---------------|---------------|----------------|-----------------------|------------------|
| 1               | 1       | 18          | 52           | 53            | 41            | 10             | 2                     | 178              |

Number of Villages by Population Size - 2011