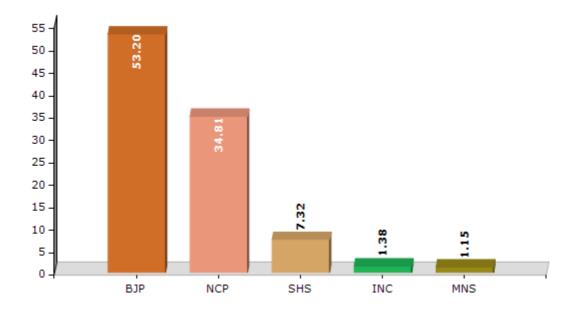

#### **Summary Result of Assembly Election - 2014**

| Candidate Name                | Party | Votes  | Votes % |
|-------------------------------|-------|--------|---------|
| Girish Dattatray Mahajan      | ВЈР   | 103498 | 53.2    |
| Patil Digambar Keshav         | NCP   | 67730  | 34.81   |
| Subhash Dagadu Tanwar         | SHS   | 14232  | 7.32    |
| Vispute Jyotsna Sunil         | INC   | 2691   | 1.38    |
| Rajput Vilas Dhansing         | MNS   | 2241   | 1.15    |
| Sanjay Laxman Lokhande        | BSP   | 1046   | 0.54    |
| Surwade Pandharinath Jyotiram | IND   | 788    | 0.41    |
| Krushna Samadhan Mali         | IND   | 336    | 0.17    |
| Alibaba Rashid Tadavi         | IND   | 190    | 0.1     |
|                               | NOTA  | 1796   | 0.92    |

#### Votes Percentage of Top Parties - 2014