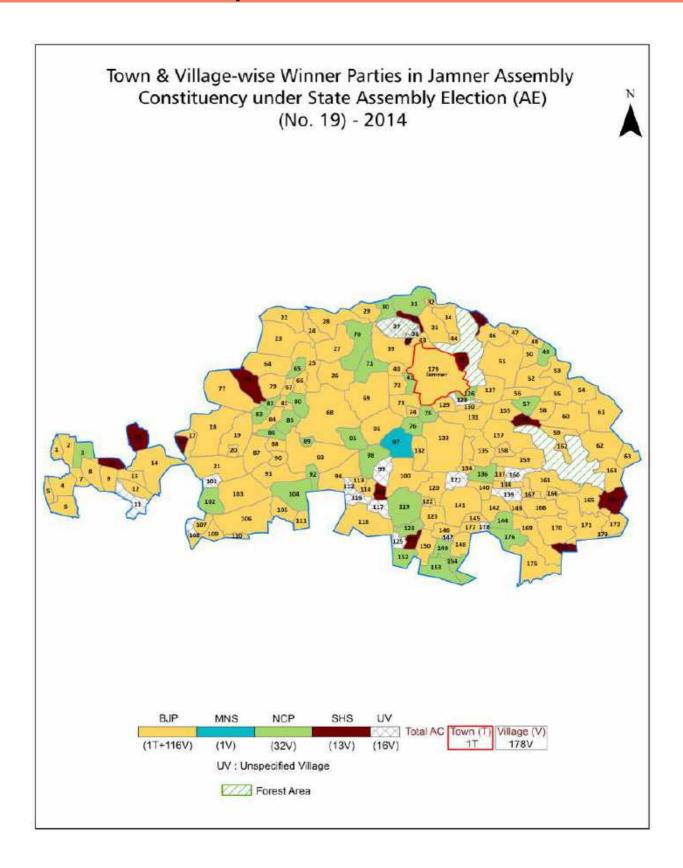

| 229-230  |
| 11  | Disclaimer                                                                                                                                                                                                                                                                                                                                                                                                                                              | 232      |

# **Location & Political Map**



## **Administrative Setup**

#### List of Village Panchayat & Intermediate Panchayat (Block) Name - 2011

| Village Name            | Village Panchayat Name  | Intermediate Panchayat<br>Name |
|-------------------------|-------------------------|--------------------------------|
| Ambadi                  | Ambadi                  | Jamner                         |
| Ambilhol                | Ambilhol                | Jamner                         |
| Ambilhol Deviche        | Ambilhol Deviche        | Jamner                         |
| Amkhede                 | Savaral                 | Jamner                         |
| Arve                    | Lohari Bk.              | Pachora                        |
| Betawad Bk              | Betawad Bk.             | Jamner