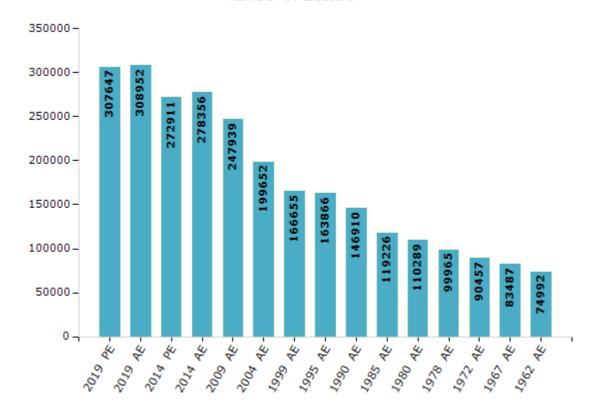

#### **Electors by Male & Female**

| Year    | Male   | Female | Others | Total  |
|---------|--------|--------|--------|--------|
| 2019 PE | 160536 | 147107 | 4      | 307647 |
| 2019 AE | 161027 | 147921 | 4      | 308952 |
| 2014 PE | 143210 | 129696 | 5      | 272911 |
| 2014 AE | 146065 | 132286 | 5      | 278356 |
| 2009 PE | -      | -      | -      | -      |
| 2009 AE | 127395 | 120544 | -      | 247939 |
| 2004 PE | -      | -      | -      | -      |
| 2004 AE | 101394 | 98258  | -      | 199652 |
| 1999 PE | -      | -      | -      | -      |

| , | Year    | Male  | Female | Others | Total  |
|---|---------|-------|--------|--------|--------|
|   | 1999 AE | 84273 | 82382  | -      | 166655 |
|   | 1995 AE | 82304 | 81562  | -      | 163866 |
|   | 1990 AE | 73613 | 73297  | -      | 146910 |
|   | 1985 AE | 58368 | 60858  | -      | 119226 |
|   | 1980 AE | 53954 | 56335  | -      | 110289 |
|   | 1978 AE | 48864 | 51101  | -      | 99965  |
|   | 1972 AE | 44429 | 46028  | -      | 90457  |
|   | 1967 AE | -     | -      | -      | 83487  |
|   | 1962 AE | -     | -      | -      | 74992  |

#### Number of Electors

 $\textbf{Note:} \ \mathsf{AE:} \ \mathsf{Assembly} \ \mathsf{Election}, \ \mathsf{PE:} \ \mathsf{Assembly} \ \mathsf{Segment} \ \mathsf{of} \ \mathsf{Parliamentary} \ \mathsf{Election}$ 