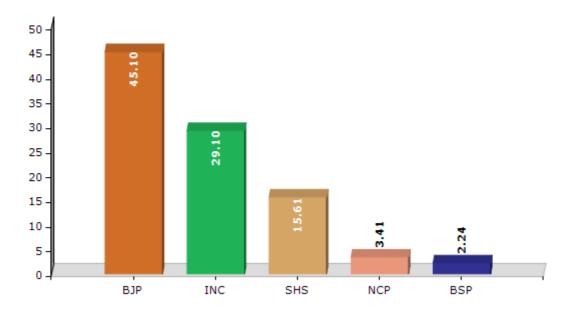

#### **Summary Result of Assembly Election - 2014**

| Candidate Name                                | Party | Votes | Votes % |
|-----------------------------------------------|-------|-------|---------|
| Chainsukh Madanlal Sancheti                   | ВЈР   | 75965 | 45.1    |
| Dr. Arvind Kolte                              | INC   | 49019 | 29.1    |
| Vasant Rambhau Bhojane                        | SHS   | 26291 | 15.61   |
| Santosh Sahebrao Raipure                      | NCP   | 5741  | 3.41    |
| Dr. Kolte Yogendra Vitthal                    | BSP   | 3773  | 2.24    |
| Vasantrao Sukhdeo Dandge                      | ВВМ   | 2916  | 1.73    |
| Shaikh Aabid Shaikh Bashir                    | IND   | 679   | 0.4     |
| Adv. Sanjay Shankarrao Wankhede               | IND   | 586   | 0.35    |
| Vinodbhau Shamrao Birhade                     | BMUP  | 386   | 0.23    |
| Atish Dayaram Kharate                         | IND   | 371   | 0.22    |
| Rana Darbarsing Kautikrao Solanke<br>(Rajput) | IND   | 345   | 0.2     |
| Shahid Shaikh A. Salam                        | IND   | 340   | 0.2     |
| Rajesh Mukundrao Ingle                        | RPI   | 210   | 0.12    |
| Tahesin Khan Yasin Khan                       | IND   | 158   | 0.09    |
|                                               | NOTA  | 1672  | 0.99    |

## Votes Percentage of Top Parties - 2014