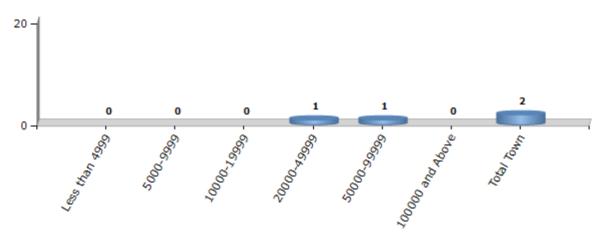

#### **Number of Towns by Population Size - 2011**

| Less than<br>4999 | 5000-9999 | 10000-<br>19999 | 20000-<br>49999 | 50000-<br>99999 | 100000 and<br>Above | Total<br>Town |
|-------------------|-----------|-----------------|-----------------|-----------------|---------------------|---------------|
| 0                 | 0         | 0               | 1               | 1               | 0                   | 2             |

Number of Towns by Population Size - 2011