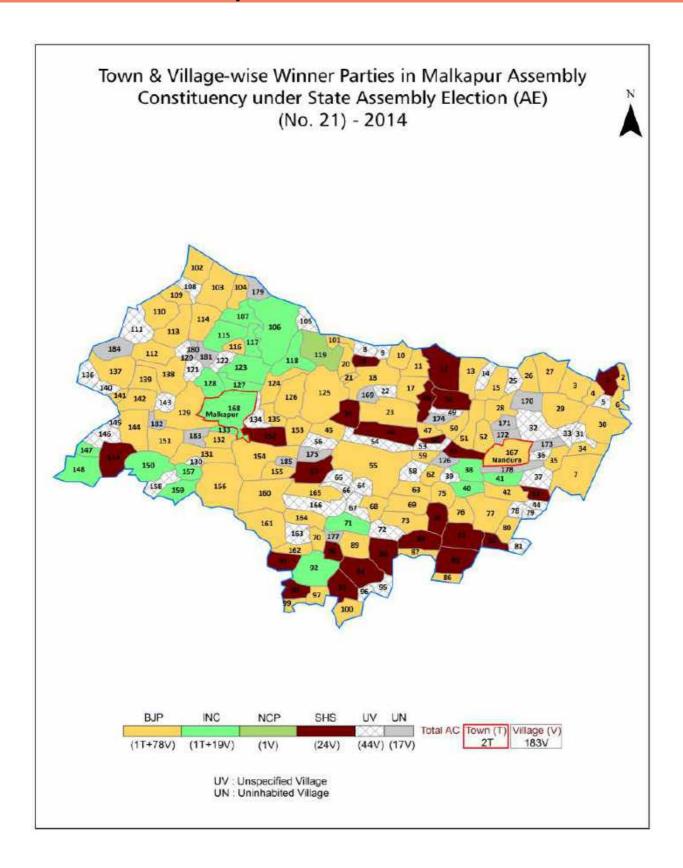

| 182-183  |
| 11  | Disclaimer                                                                                                                                                                                                                                                                                                                                                                                                                                              | 185      |

## **Location & Political Map**



## **Administrative Setup**

#### List of Village Panchayat & Intermediate Panchayat (Block) Name - 2011

| Village Name       | Village Panchayat Name | Intermediate Panchayat<br>Name |
|--------------------|------------------------|--------------------------------|
| Ahmadpur           | Nandura                | Nandura                        |
| Alampur            | Alampur                | Nandura                        |
| Aland              | Aland                  | Malkapur                       |
| Amboda             | Amboda                 | Nandura                        |
| Anurabad           | Anurabad               | Malkapur                       |
| Aurangapur         | Wadner                 | Nandura                        |
| Avdha Bk.          | Avadha Bk.