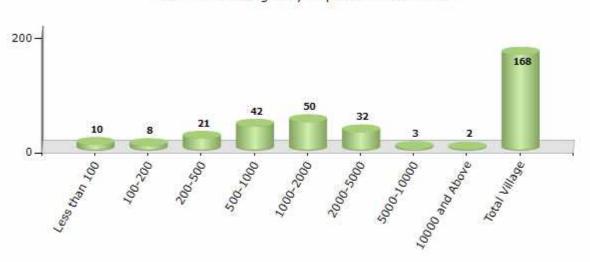

#### Number of Villages by Population Size - 2011

| Less<br>than<br>100 | 100-<br>200 | 200-<br>500 | 500-<br>1000 | 1000-<br>2000 | 2000-<br>5000 | 5000-<br>10000 | 10000<br>and<br>Above | Total<br>Village |
|---------------------|-------------|-------------|--------------|---------------|---------------|----------------|-----------------------|------------------|
| 10                  | 8           | 21          | 42           | 50            | 32            | 3              | 2                     | 168              |