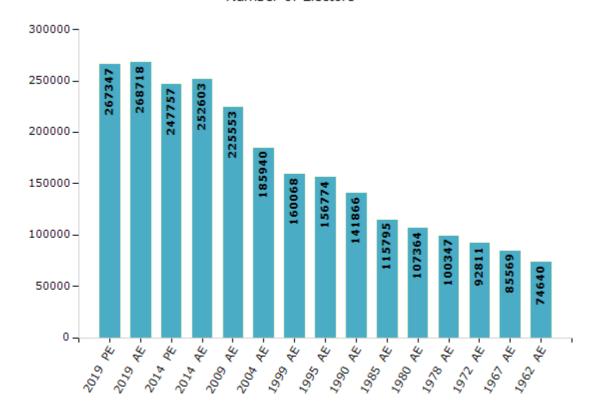

#### **Electors by Male & Female**

| Year    | Male   | Female | Others | Total  |
|---------|--------|--------|--------|--------|
| 2019 PE | 141152 | 126195 | 0      | 267347 |
| 2019 AE | 141632 | 127086 | 0      | 268718 |
| 2014 PE | 132111 | 115646 | 0      | 247757 |
| 2014 AE | 134265 | 118338 | 0      | 252603 |
| 2009 PE | -      | -      | -      | -      |
| 2009 AE | 119498 | 106055 | -      | 225553 |
| 2004 PE | -      | -      | -      | -      |
| 2004 AE | 96740  | 89200  | -      | 185940 |
| 1999 PE | -      | -      | -      | -      |

| Year    | Male  | Female | Others | Total  |
|---------|-------|--------|--------|--------|
| 1999 AE | 82946 | 77122  | -      | 160068 |
| 1995 AE | 80811 | 75963  | -      | 156774 |
| 1990 AE | 72635 | 69231  | -      | 141866 |
| 1985 AE | 58125 | 57670  | -      | 115795 |
| 1980 AE | 54077 | 53287  | -      | 107364 |
| 1978 AE | 50633 | 49714  | -      | 100347 |
| 1972 AE | 46422 | 46389  | -      | 92811  |
| 1967 AE | -     | -      | -      | 85569  |
| 1962 AE | -     | -      | -      | 74640  |

#### Number of Electors

 $\textbf{Note:} \ \mathsf{AE:} \ \mathsf{Assembly} \ \mathsf{Election}, \ \mathsf{PE:} \ \mathsf{Assembly} \ \mathsf{Segment} \ \mathsf{of} \ \mathsf{Parliamentary} \ \mathsf{Election}$ 