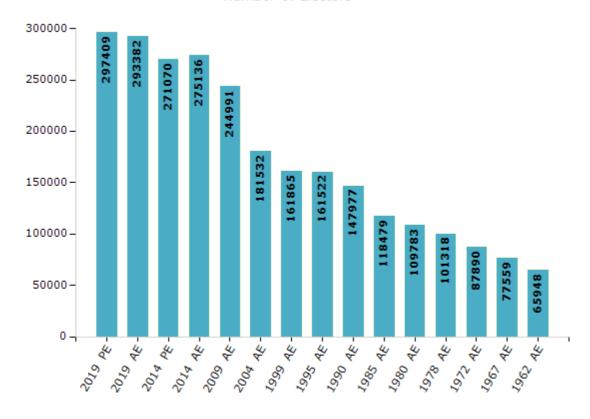

#### **Electors by Male & Female**

| Year    | Male   | Female | Others | Total  |
|---------|--------|--------|--------|--------|
| 2019 PE | 154789 | 142619 | 1      | 297409 |
| 2019 AE | 152224 | 141158 | 0      | 293382 |
| 2014 PE | 143621 | 127448 | 1      | 271070 |
| 2014 AE | 145454 | 129682 | 0      | 275136 |
| 2009 PE | -      | -      | -      | -      |
| 2009 AE | 128465 | 116526 | -      | 244991 |
| 2004 PE | -      | -      | -      | -      |
| 2004 AE | 93606  | 87926  | -      | 181532 |
| 1999 PE | -      | -      | -      | -      |

| Year    | Male  | Female | Others | Total  |
|---------|-------|--------|--------|--------|
| 1999 AE | 82688 | 79177  | -      | 161865 |
| 1995 AE | 82677 | 78845  | -      | 161522 |
| 1990 AE | 75955 | 72022  | -      | 147977 |
| 1985 AE | 59285 | 59194  | -      | 118479 |
| 1980 AE | 54570 | 55213  | -      | 109783 |
| 1978 AE | 50301 | 51017  | -      | 101318 |
| 1972 AE | 43648 | 44242  | -      | 87890  |
| 1967 AE | -     | -      | -      | 77559  |
| 1962 AE | -     | -      | -      | 65948  |

#### Number of Electors

 $\textbf{Note:} \ \mathsf{AE:} \ \mathsf{Assembly} \ \mathsf{Election}, \ \mathsf{PE:} \ \mathsf{Assembly} \ \mathsf{Segment} \ \mathsf{of} \ \mathsf{Parliamentary} \ \mathsf{Election}$ 