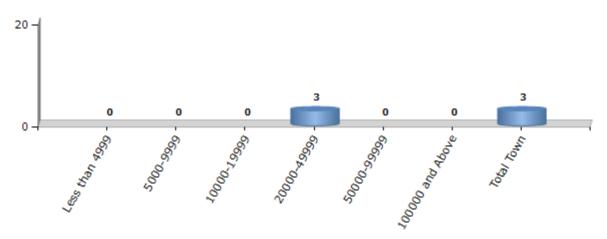

#### **Number of Towns by Population Size - 2011**

| Less than | 5000-9999 | 10000- | 20000- | 50000- | 100000 and | Total |
|-----------|-----------|--------|--------|--------|------------|-------|
| 4999      |           | 19999  | 49999  | 99999  | Above      | Town  |
| 0         | 0         | 0      | 3      | 0      | 0          | 3     |

Number of Towns by Population Size - 2011