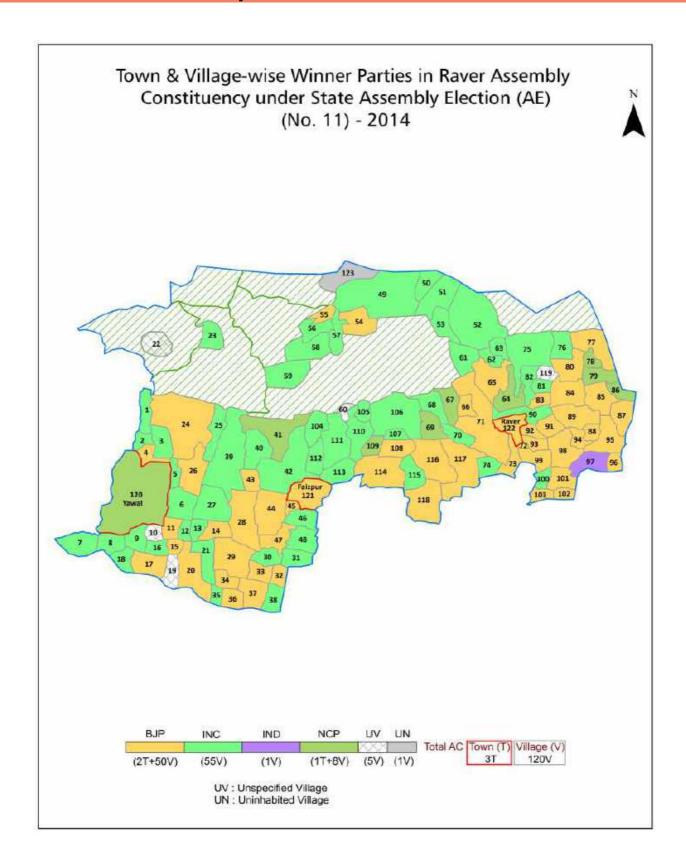

| 220-221  |  |  |  |  |  |
| 11  | Disclaimer                                                                                                                                                                                                                                                                                                                                                                                                                                              | 223      |  |  |  |  |  |

### **Location & Political Map**



#### **Administrative Setup**

#### List of Village Panchayat & Intermediate Panchayat (Block) Name - 2011

| Village Name | Village Panchayat Name | Intermediate Panchayat<br>Name |
|--------------|------------------------|--------------------------------|
| Ahirwadi     | Ahirwadi               | Raver                          |
| Ajanad       | Ajanad Chokhad Group   | Raver                          |
| Ajande       | Ajande                 | Raver                          |
| Aklud        | Gru Gra. P. Kaswa      | Yawal                          |
| Ambhode Bk.  | Ambhode Bk.            | Raver                          |
| Ambhode Kh.  | Ambhode Bk.            | Raver                          |
| Amode        | Amode                  | Yawal                          |
| Andharmali