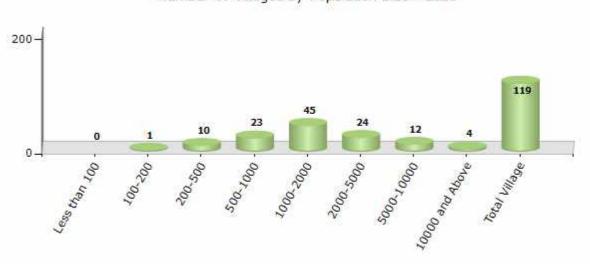

#### **Number of Villages by Population Size - 2011**

| Less<br>than<br>100 | 100-<br>200 | 200-<br>500 | 500-<br>1000 | 1000-<br>2000 | 2000-<br>5000 | 5000-<br>10000 | 10000<br>and<br>Above | Total<br>Village |
|---------------------|-------------|-------------|--------------|---------------|---------------|----------------|-----------------------|------------------|
| 0                   | 1           | 10          | 23           | 45            | 24            | 12             | 4                     | 119              |

Number of Villages by Population Size - 2011